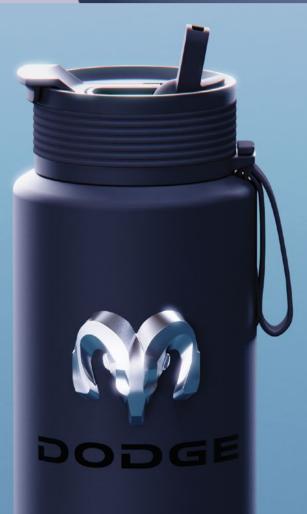

Emblem Finish - White And Matte Gold
Design - 3D Emblem
Decoration - 2 Color Print in Light Brown and Sky Blue

Emblem Finish - Chrome
Design - 3D Emblem
Decoration - Tone On Tone Print
In Black