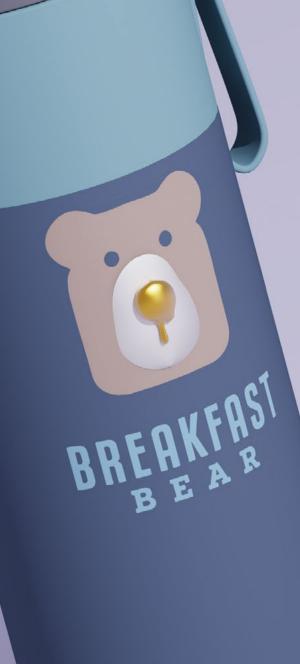

Emblem Finish - White And Matte Gold
Design - 3D Emblem
Decoration - 2 Color Print in Light Brown and Sky Blue

Emblem Finish - Chrome
Design - 3D Emblem
Decoration - Tone On Tone Print
In Black