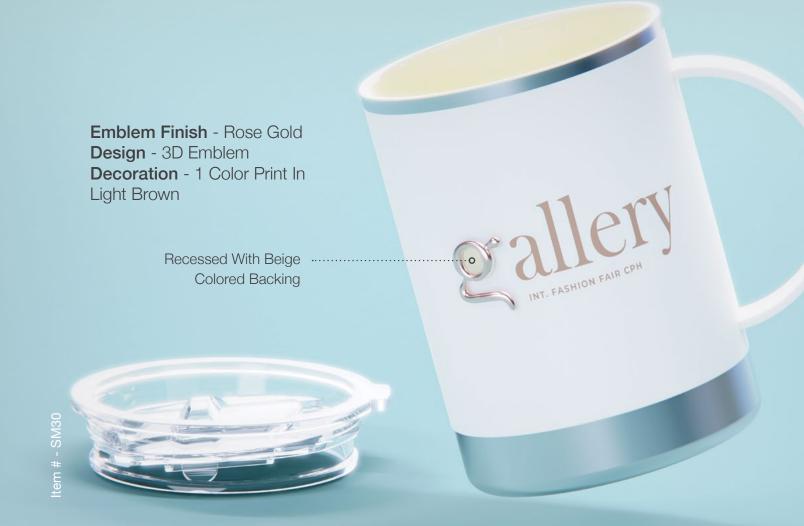

Emblem Finish - White And Matte Gold
Design - 3D Emblem
Decoration - 2 Color Print in Light Brown and Sky Blue

Emblem Finish - Chrome
Design - 3D Emblem
Decoration - Tone On Tone Print
In Black