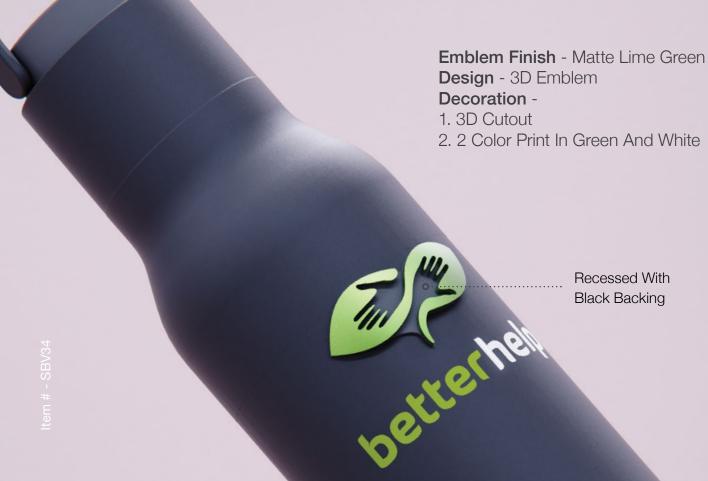

1. 3D Cutout

2. 1 Color Print In Green

Emblem Finish - Matte Silver
Design - 3D Emblem
Decoration - 1 Color Print
in White

Emblem Finish - Chrome Design - 3D Emblem Decoration -

- 1. Emblem Green Color Fill
- 2. Mug White print