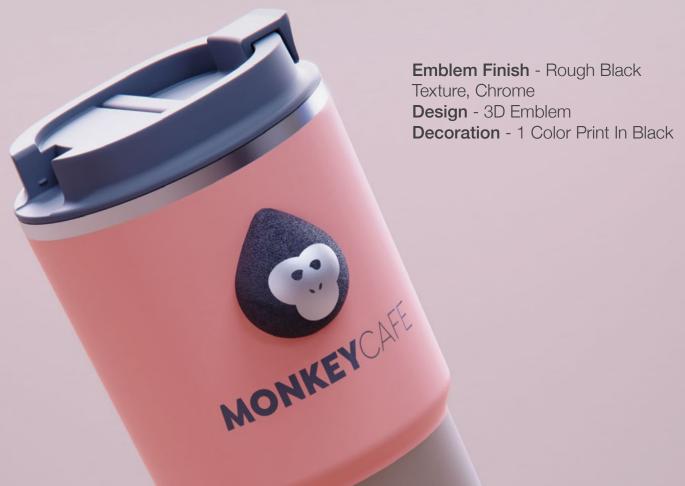

Emblem Finish - Polished Red Design - 3D Emblem Decoration - Tone On Tone Print in White

Emblem Finish - Matte Silver
Design - 3D Emblem
Decoration - 1 Color Print in White

m # - SBV45

SEPHORA

Emblem Finish - Polish Green Design - 3D Emblem Decoration -