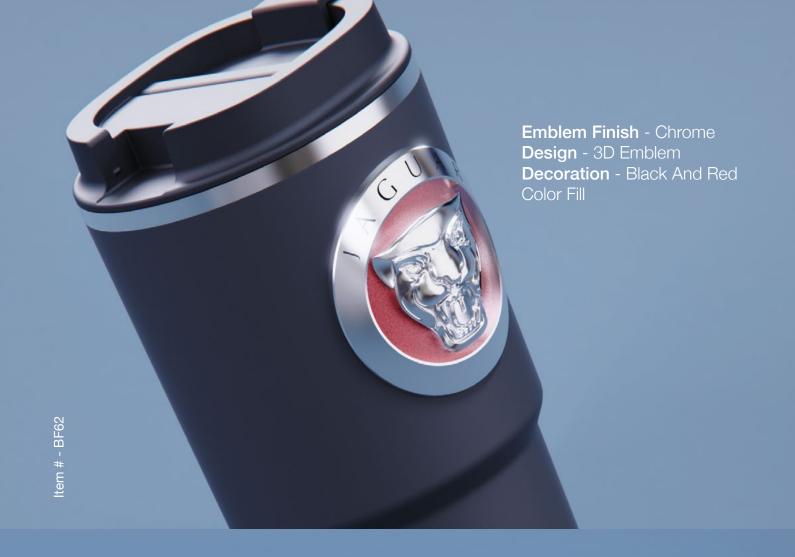

7.92 \$ 7.18

PRICE INCLUDES: 1 Metal Art Emblem In Standard Finish\*

## STANDARD FINISH OPTIONS\*:

Chrome, Polished Gold, Rose Gold, Matte Silver, Matte Gold, Matte Copper

## **ADD ONS:**

Powder Coated Finish: Add \$2.50 Colorfill: Add \$2.50 per color

Die Charge for 3D Metal Art : Add \$250.00





Emblem Finish - Matte Silver
Design - 3D Emblem
Decoration - Tone On Tone Print
In Black



Emblem Finish - Polished Red Design - 3D Emblem Decoration - Tone On Tone Print in White



Emblem Finish - Matte Silver
Design - 3D Emblem
Decoration - 1 Color Print in White

m # - SBV45

SEPHORA





Emblem Finish - Polish Green Design - 3D Emblem Decoration -

1. 3D Cutout

2. 1 Color Print In Green









Emblem Finish - Matte Silver
Design - 3D Emblem
Decoration - 1 Color Print
in White







Emblem Finish - Chrome Design - 3D Emblem Decoration -

- 1. Emblem Green Color Fill
- 2. Mug White print







Emblem Finish - White And Matte Gold
Design - 3D Emblem
Decoration - 2 Color Print in Light Brown and Sky Blue



Emblem Finish - Chrome
Design - 3D Emblem
Decoration - Tone On Tone Print
In Black