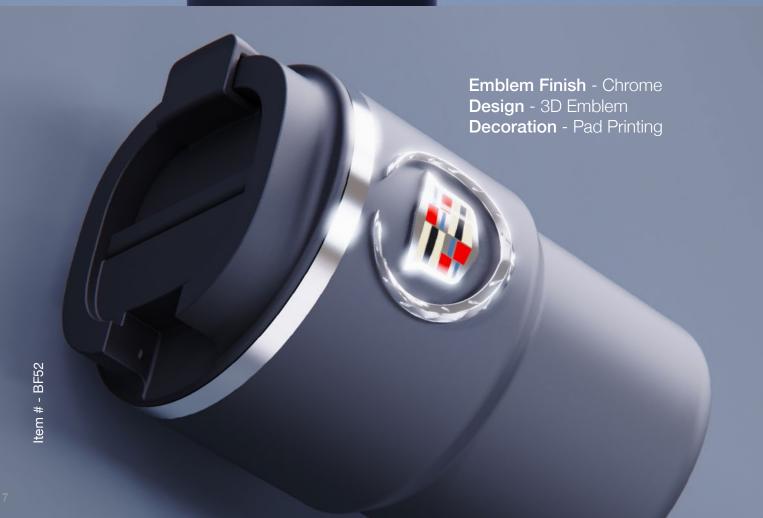

$ 7.92 \$ 7.18

PRICE INCLUDES: 1 Metal Art Emblem In Standard Finish\*

## STANDARD FINISH OPTIONS\*:

Chrome, Polished Gold, Rose Gold, Matte Silver, Matte Gold, Matte Copper

## **ADD ONS:**

Powder Coated Finish: Add \$2.50 Colorfill: Add \$2.50 per color

Die Charge for 3D Metal Art : Add \$250.00





Emblem Finish - Matte Silver
Design - 3D Emblem
Decoration - Tone On Tone Print
In Black



Emblem Finish - Polished Red Design - 3D Emblem Decoration - Tone On Tone Print in White



Emblem Finish - Matte Silver
Design - 3D Emblem
Decoration - 1 Color Print in White

m # - SBV45

SEPHORA





Emblem Finish - Polish Green Design - 3D Emblem Decoration -

1. 3D Cutout

2. 1 Color Print In Green









Emblem Finish - Matte Silver
Design - 3D Emblem
Decoration - 1 Color Print
in White







Emblem Finish - Chrome Design - 3D Emblem Decoration -

- 1. Emblem Green Color Fill
- 2. Mug White print







Emblem Finish - White And Matte Gold
Design - 3D Emblem
Decoration - 2 Color Print in Light Brown and Sky Blue



Emblem Finish - Chrome
Design - 3D Emblem
Decoration - Tone On Tone Print
In Black