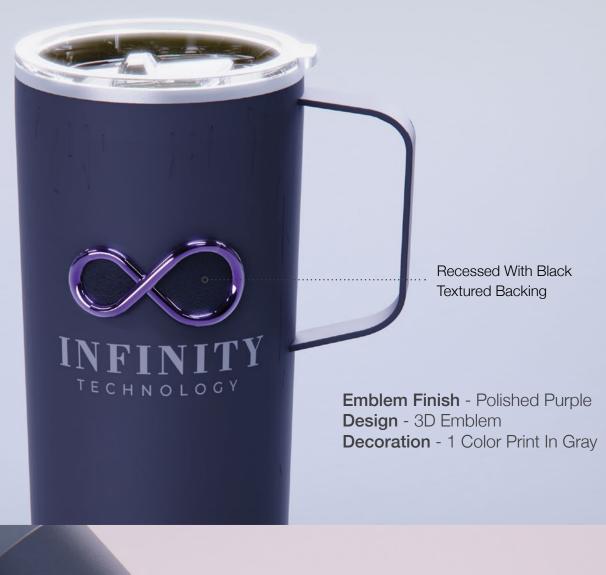

PGRADE



**QUANTITY** 48 Units 96 Units 250 Units 500 Units **PRICING** \$ 10.78 \$ 8.63 \$ 7.92 \$ 7.18

PRICE INCLUDES: 1 Metal Art Emblem In Standard Finish\*

## STANDARD FINISH OPTIONS\*:

Chrome, Polished Gold, Rose Gold, Matte Silver, Matte Gold, Matte Copper

## **ADD ONS:**

Powder Coated Finish: Add \$2.50 Colorfill: Add \$2.50 per color

Die Charge for 3D Metal Art : Add \$250.00





Emblem Finish - Matte Silver
Design - 3D Emblem
Decoration - Tone On Tone Print
In Black



Emblem Finish - Polished Red Design - 3D Emblem Decoration - Tone On Tone Print in White



Emblem Finish - Matte Silver
Design - 3D Emblem
Decoration - 1 Color Print in White

m # - SBV45

SEPHORA





Emblem Finish - Polish Green Design - 3D Emblem Decoration -

1. 3D Cutout

2. 1 Color Print In Green









Emblem Finish - Matte Silver
Design - 3D Emblem
Decoration - 1 Color Print
in White







Emblem Finish - Chrome Design - 3D Emblem Decoration -

- 1. Emblem Green Color Fill
- 2. Mug White print







Emblem Finish - White And Matte Gold
Design - 3D Emblem
Decoration - 2 Color Print in Light Brown and Sky Blue



Emblem Finish - Chrome
Design - 3D Emblem
Decoration - Tone On Tone Print
In Black