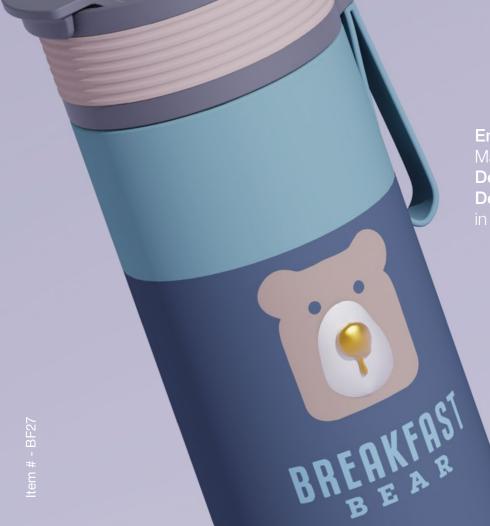

1. 3D Cutout

2. 1 Color Print In Green

Emblem Finish - Matte Silver
Design - 3D Emblem
Decoration - 1 Color Print
in White

Emblem Finish - Chrome Design - 3D Emblem Decoration -

- 1. Emblem Green Color Fill
- 2. Mug White print