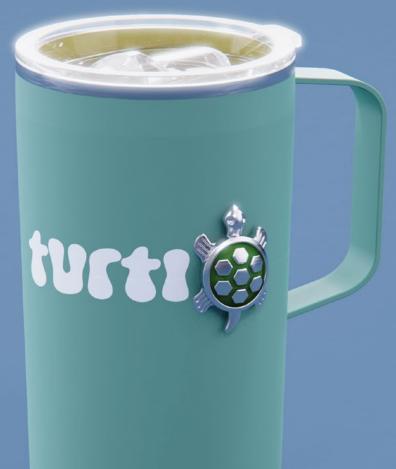

1. 3D Cutout

2. 1 Color Print In Green

Emblem Finish - Matte Silver
Design - 3D Emblem
Decoration - 1 Color Print
in White

Emblem Finish - Chrome Design - 3D Emblem Decoration -

- 1. Emblem Green Color Fill
- 2. Mug White print