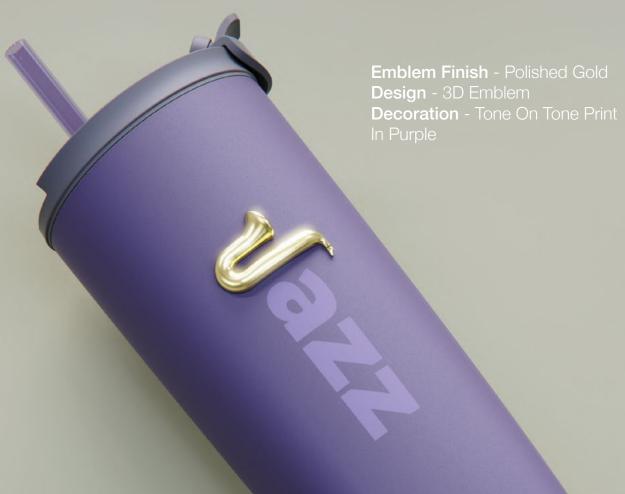

Emblem Finish - Polished Red Design - 3D Emblem Decoration - Tone On Tone Print in White

Emblem Finish - Matte Silver
Design - 3D Emblem
Decoration - 1 Color Print in White

m # - SBV45

SEPHORA

Emblem Finish - Polish Green Design - 3D Emblem Decoration -