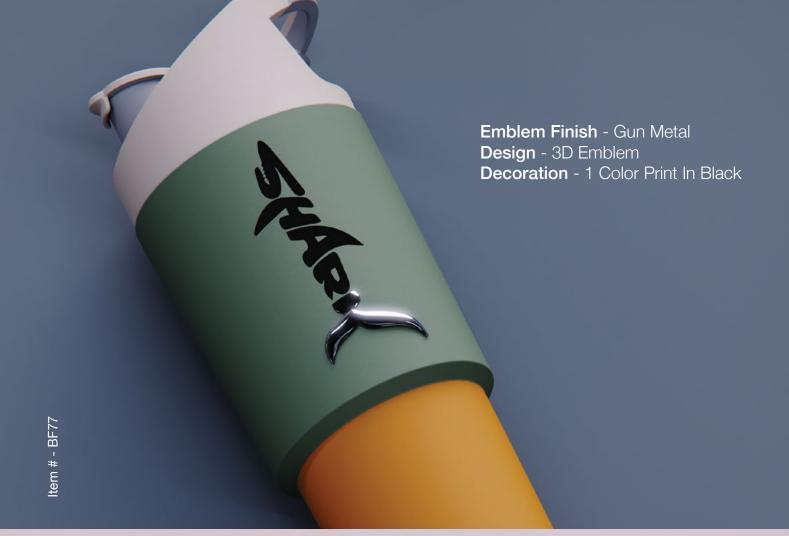

## **ADD ONS:**

Powder Coated Finish: Add \$2.50 Colorfill: Add \$2.50 per color

Die Charge for 3D Metal Art : Add \$250.00

Emblem Finish - Matte Silver
Design - 3D Emblem
Decoration - Tone On Tone Print
In Black