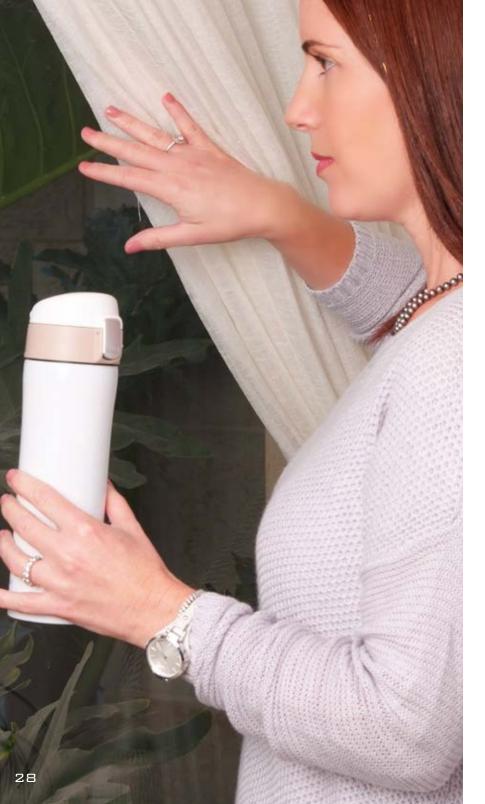

## THE BEST SOLUTION TO KEEP YOUR BEVERAGE FRESH AND NUTRITIOUS

The patented and unique smoothie tumbler has features like no

other!
It is the best solution to keep your beverage fresh and nutritious. The air pump removes oxygen from your smoothie or juice and protects it from oxidizing and decomposing. The vacuum insulation and double wall stainless steel will keep your drink chilled up to 24 hours! The "FRESH N GO" supports a healthy lifestyle and helps you enjoy quality nutrition. It literally lets you capture the best nature can provide, extends freshness, slows oxidation and prolongs nutrient life. "FRESH N GO" has a 17oz / 500ml capacities, is 100% BPA free, and leak proof. It comes with a reusable straw and recipe booklet is also included.

Just blend your favourite smoothie or fresh juice. Pour it into the wide mouth opening, then pump the air out and enjoy!

#### **FEATURE**

-Vacuum insulated / dual copper plated insulation -Double wall stainless steel -17z / 500ml capacity -100% BPA free

- -Dishwasher safe
- -Stays cold up to 24 hours