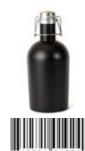

### **64 OUNCE RUSTIC STYLE BEER CONTAINER**

18/8 stainless steel construction Swing top locking lid keeps beer fresh Narrow neck and spout prevents spillage Refillable with home brew, seasonal beer, import draught on tap, etc... Transport beer safely to any event Easy to clean

This growler lets you take your favorite craft beer to parties, the cottage or the beach.

SGB1 AMBER

SGB1 SIL

SGB1 CO

INCLUDED