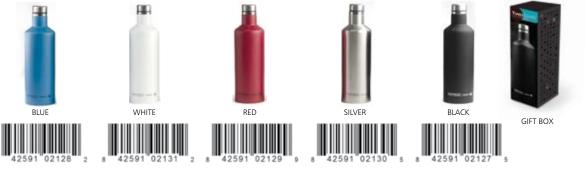

### SLEEK, STYLISH AND ATTENTION-GRABBING

The Times Square Travel Bottle is the ultimate travel companion.

Style, durability and a sleek matte finish make this eye-catching hydration bottle stand out in a crowd!

Slides neatly in your carry-on luggage, backpack, and standard vehicle cup holders. The sturdy double wall, vacuum insulated stainless steel construction insures that your drink remains cold for up to 24 hours, and hot for up to 12 hours. Dishwasher proof and available in the latest stylish matte finish this sturdy 18/8 stainless steel bottle is made to last a lifetime!