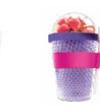

#### ON THE GO SNACKS NEVER LOOKED SO COOL!

This creative addition to the Yo 2 Go line has a built in double wall of freezable honeycomb non toxic gel. This innovative gel freezes in only one hour, resulting in the contents of the Chill Yo 2 Go remaining chilled for hours, even on a hot sunny day!

Fruit, nuts, cereal and other toppings stay fresh, while your yogurt, frozen yogurt and even ice cream will remain chilled for hours!

Make a smoothie, relax; enjoy your creative snack in the Chill Yo 2 Go. It is ready when you are! It is the ultimate addition to your on the go lunch. Available in a wide variety of trendy colours, this go to product comes with a sturdy melamine spoon and matching silicone grip band.

Spoon is food safe ABS plastic Anti-slip silicone band Spill-proof Reusable

Clear acrylic body Double wall insulation

Perfect for filling with yogurt, lid holds add-ons such as cereal, fruit or nuts Eco-friendly and fits neatly into lunch or office bag

The Chill Yo 2 Go is the perfect solution to adding a healthy bite to your day. At school, work or play it is a must for all ages! YO2GOSR YO2GOSBK YO2GOSBL YO2GOSG

5 1