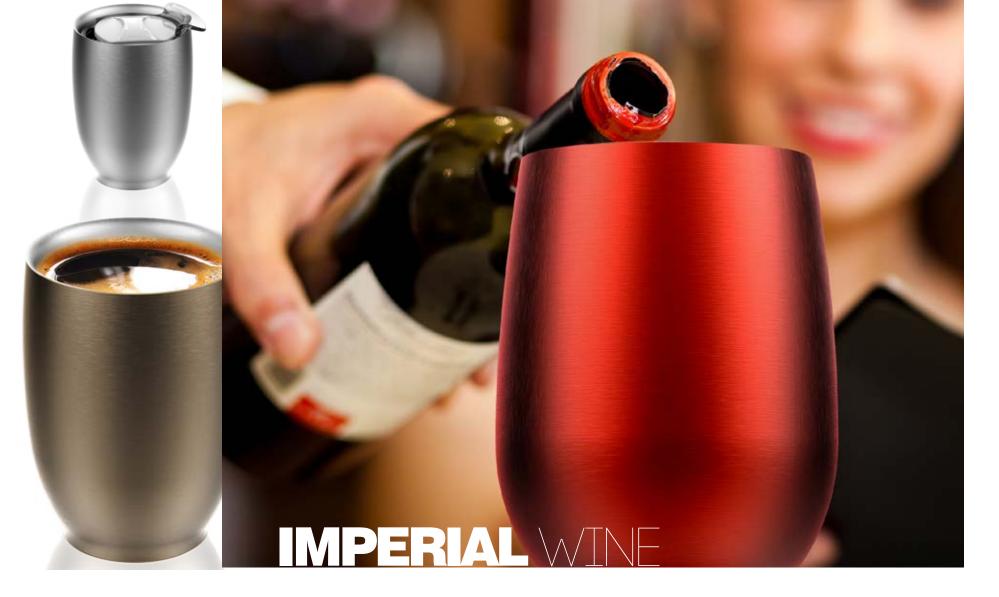

## ELEGANT THERMAL CUP IS IDEAL FOR WINE ENTHUSIASTS!

18/8 stainless steel construction Vacuum insulation technology Silky matte exterior finish

100% BPA free Dishwasher safe

The Imperial serves the dual purpose of an attractive stemless cup, while keeping wine at the correct temperature