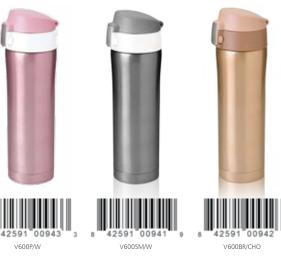

## VACUUM BEVERAGE CONTAINER

V600W/BR

INSULATED BEVERAGE CONTAINER LOCKING LID PROTECTION MAKE A FASHION STATEMENT VACUUM INSULATED DOUBLE WALLS STAYS HOT OR COLD FOR HOURS PERFECT FOR THE OFFICE OR ON THE GO. IDEAL FOR GYM OR IN THE CAR OPENS SOFTLY

DISHWASHER PROOF 100% BPA FREE

## ITEM#: V599 14(OZ) / 420(ML)