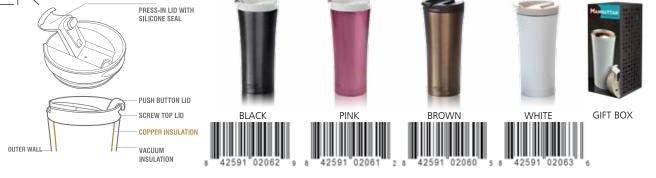

## THE FASHION FORWARD "OASIS" LINE OF BOTTLES

The fashion forward "OASIS" line of bottle is a "must have" accessory! Complement your look with these highly practical bottles with trendy colors

practical bottles with trendy colors.

The OASIS has a 20 oz/ 600ml capacity, is vacuum insulated, double wall stainless steel, which will stay cool up to 24 hours! The leak proof lid and easy grip texture make it a practical travel companion. OASIS is the accessory you need to get soon!

#### **FEATURE**

-Vacuum insulated / dual copper plated insulation

- -Double wall stainless steel
- -20oz / 600ml capacity
- -100% BPA free
- -Dishwasher safe
- -Stays cold up to 24 hours

BLACK

ITEM#: SBV19 160Z/ 480ML