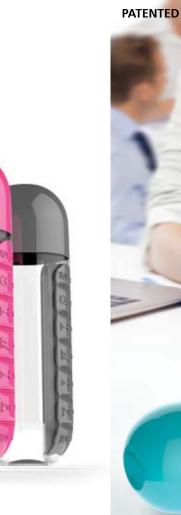

## THE BEST SOLUTION TO KEEP YOUR BEVERAGE FRESH AND NUTRITIOUS

The patented and unique smoothie tumbler has features like no

other!
It is the best solution to keep your beverage fresh and nutritious. The air pump removes oxygen from your smoothie or juice and protects it from oxidizing and decomposing. The vacuum insulation and double wall stainless steel will keep your drink chilled up to 24 hours! The "FRESH N GO" supports a healthy lifestyle and helps you enjoy quality nutrition. It literally lets you capture the best nature can provide, extends freshness, slows oxidation and prolongs nutrient life. "FRESH N GO" has a 17oz / 500ml capacities, is 100% BPA free, and leak proof. It comes with a reusable straw and recipe booklet is also included.

Just blend your favourite smoothie or fresh juice. Pour it into the wide mouth opening, then pump the air out and enjoy!

#### **FEATURE**

-Vacuum insulated / dual copper plated insulation -Double wall stainless steel -17z / 500ml capacity -100% BPA free

- -Dishwasher safe
- -Stays cold up to 24 hours