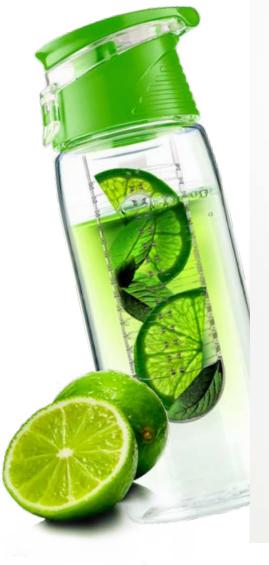

## PURE FLAVOUR IT IS WATER GETTING A LITTLE BORING?

FLAVOURING IT WITH THE FRUIT INFUSER.

#### GLASS WATER BOTTLE WITH BUILT IN FRUIT INFUSER

BPA FREE! DISHWASHER SAFE!

#### RATED #1 GIFT ITEM OF THE YEAR!

#### INSIST ON THE ORIGINAL AND GET THE BEST.

- \*SHOCK RESISTANT
- \*STAINLESS STEEL LIDS
- \*BPA FREE INFUSER
- \*SGS, AI QUALITY APPROVED \*GIFT BOX
- \*RECIPE BOOKLET