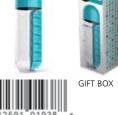

#### SIMPLFY YOUR LIFE

Introducing the new, sleek "In Style" pill organizer and water bottle combined...the practical, modern way to keep your pills and water handy. Ideal to suit your lifestyle!

The "In Style"
PILLORGANIZER

This smart water bottle is equipped with a built-in 7-compartment pill organizer, so you'll never be without water to wash down your daily supplements or medications — even when you're on the go.

#### Time to take medication!

Avoid the unpleasant taste of swallowing pills without water. The "In Style" pill organizer bottle gives you easy access to your water and medication.

PB55 YELLOW PB55 BLACK