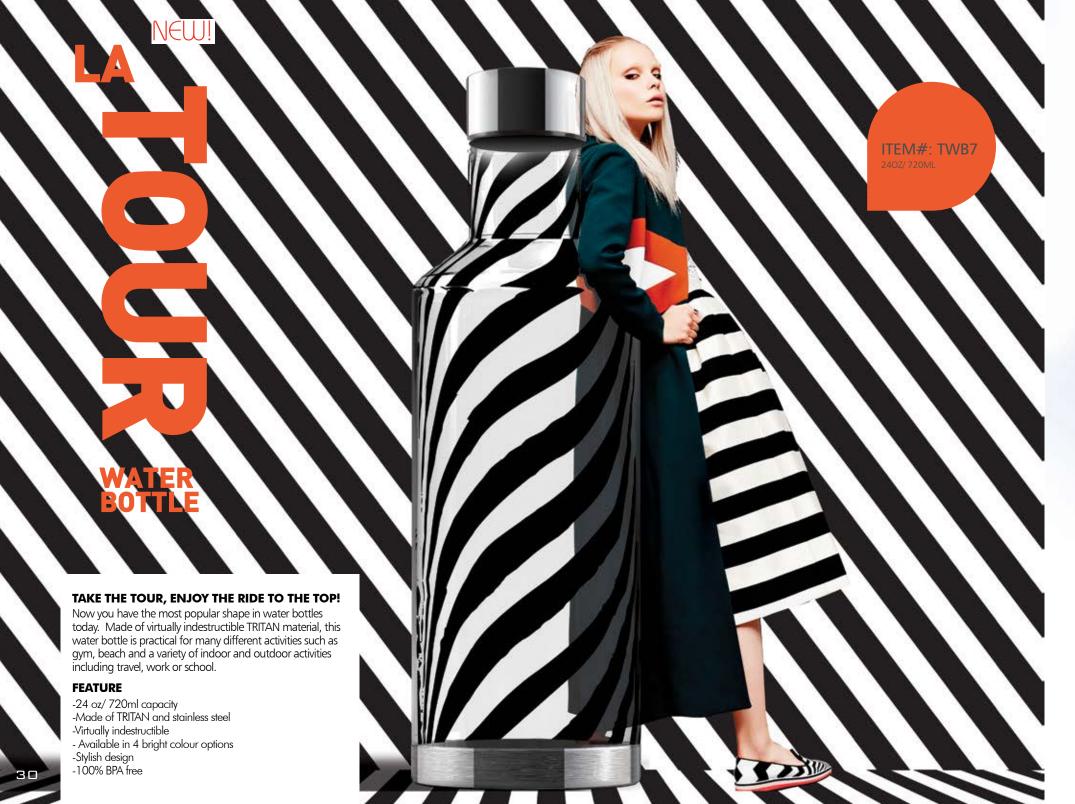

r up to 24 hours



### EASY GRIP TEXTURED EXTERIOR FINISH

18/8 stainless steel construction
Vacuum insulation technology
Push button flow
Leak proof easy screw lid
Matte exterior finish
Easy match color options
Cool-off rim avoids direct contact of hot beverage with lips

HOT for 12 hours, COLD for up to 24 hours









GIFT BO



## VACUUM BEVERAGE CONTAINER

V600W/BR



INSULATED BEVERAGE CONTAINER LOCKING LID PROTECTION MAKE A FASHION STATEMENT VACUUM INSULATED DOUBLE WALLS STAYS HOT OR COLD FOR HOURS PERFECT FOR THE OFFICE OR ON THE GO. IDEAL FOR GYM OR IN THE CAR OPENS SOFTLY

DISHWASHER PROOF 100% BPA FREE









## ITEM#: V599 14(OZ) / 420(ML)

#### SUPER THERMO!

YOU NEED TO KEEP YOUR COFFEE HOT FOR 6-8 HOURS? NOW WE' VE GOT THE TRAVEL MUG YOU NEED! SPILL AND LEAK PROOF



















GIFT BOX

31



#### **NATURE AT ITS BEST**

The Nature's Way Glass Bottle is the glass lover's hydration bottle. Style, practicality and safety are the qualities of this eco friendly glass bottle. The fashion forward Nature's Way Glass Bottle boasts a wide mouth opening for easy fill, the spill proof lid and handy carrying strap make it a hit with nature lovers everywhere!

A colourful easy grip protective sleeve keeps the glass bottle safe and sound while on the go. Fits in all standard vehicle travel cup holders

Ideal for the office, school and backyard.



## PURE FLAVOUR IT IS WATER GETTING A LITTLE BORING?

FLAVOURING IT WITH THE FRUIT INFUSER.

#### GLASS WATER BOTTLE WITH BUILT IN FRUIT INFUSER

BPA FREE! DISHWASHER SAFE!

#### RATED #1 GIFT ITEM OF THE YEAR!

#### I