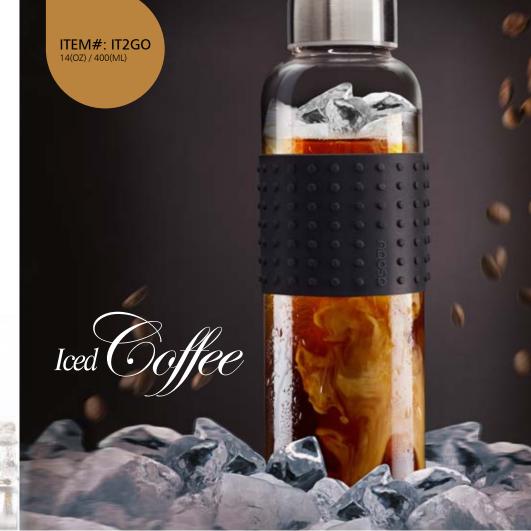

#### TEA INFUSER DOUBLE WALL GLASS WITH SILICONE RING BANDS

- DISHWASHER SAFE!
- BPA FREE!
- ECO FRIENDLY
- NO AFTERTASTE
- BEVERAGE STAYS COLD OR HOT

The Ice Infuser Bottle to go

#### THE ICE TEA INFUSER TO GO

Remove bottom lid and insert tea into fine mesh infuser, then close Half fill the bottle with hot water and steep as long as you wish Insert ice cubes through the top opening and enjoy!

Heat resistant glass bottle Silicone sleeve Fine mesh infuser

Lids can be removed from

100% BPA free Dishwasher safe

GIFT BOX