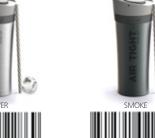

## THE BEST SOLUTION TO KEEP YOUR BEVERAGE FRESH AND NUTRITIOUS

The patented and unique smoothie tumbler has features like no

other!
It is the best solution to keep your beverage fresh and nutritious. The air pump removes oxygen from your smoothie or juice and protects it from oxidizing and decomposing. The vacuum insulation and double wall stainless steel will keep your drink chilled up to 24 hours! The "FRESH N GO" supports a healthy lifestyle and helps you enjoy quality nutrition. It literally lets you capture the best nature can provide, extends freshness, slows oxidation and prolongs nutrient life. "FRESH N GO" has a 17oz / 500ml capacities, is 100% BPA free, and leak proof. It comes with a reusable straw and recipe booklet is also included.

#### **FEATURE**

-Vacuum insulated / dual copper plated insulation -Double wall stainless steel -17z / 500ml capacity -100% BPA free

- -Dishwasher safe
- -Stays cold up to 24 hours