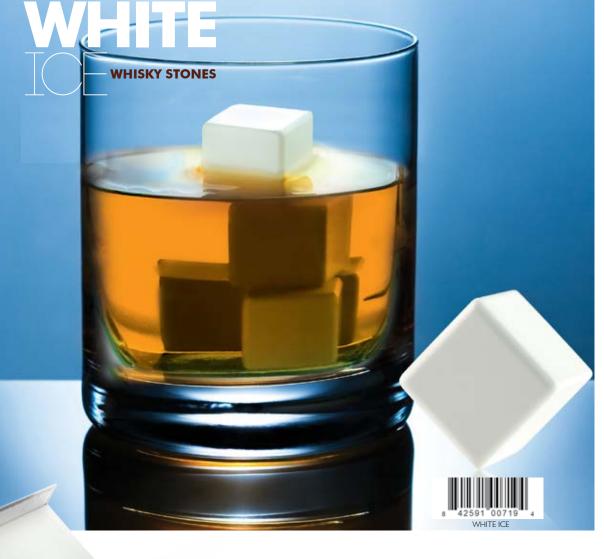

#### Why get the ceramic whisky stone?

- 1.Ice melts and it will thin out the whisky, white ice will cool and keep the original flavor.
- 2. White ice can be used over and over.
- 3. White ice stones cool down the whisky much quicker than regular ice.
- 4. The tough surface of ceramic whisky stones makes it easy to be cleaned.

  How to use ceramic whisky stone?

- 1. Place them in the freezer for few hours.
- 2. Add a couple into whisky or other beverage.3. Wait for a few minutes and enjoy it.

GLEN CAIRN you wanted a whisky taster with a stainless steel ice ball with feeezing gel.