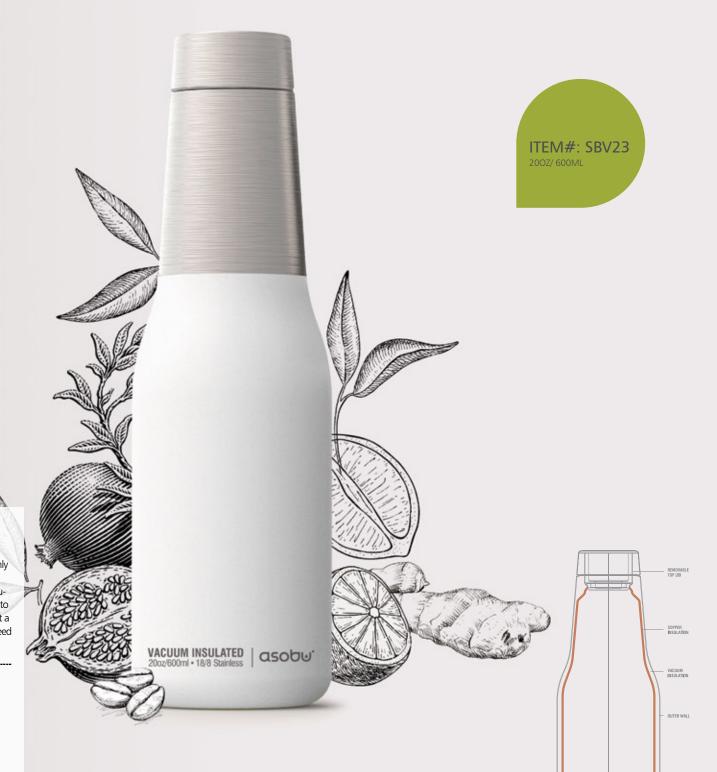

## THE FASHION FORWARD "OASIS" LINE OF BOTTLES

The fashion forward "OASIS" line of bottle is a "must have" accessory! Complement your look with these highly practical bottles with trendy colors

practical bottles with trendy colors.

The OASIS has a 20 oz/ 600ml capacity, is vacuum insulated, double wall stainless steel, which will stay cool up to 24 hours! The leak proof lid and easy grip texture make it a practical travel companion. OASIS is the accessory you need to get soon!

#### **FEATURE**

-Vacuum insulated / dual copper plated insulation

- -Double wall stainless steel
- -20oz / 600ml capacity
- -100% BPA free
- -Dishwasher safe
- -Stays cold up to 24 hours

BLACK

ITEM#: SBV19 160Z/ 480ML