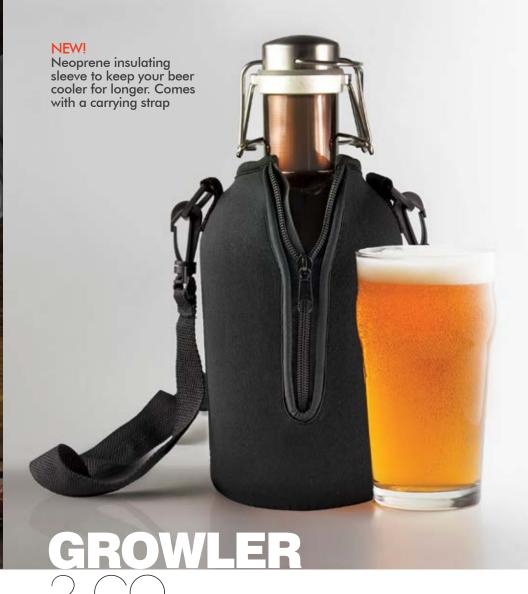

### **64 OUNCE RUSTIC STYLE BEER CONTAINER**

18/8 stainless steel construction Swing top locking lid keeps beer fresh Narrow neck and spout prevents spillage Refillable with home brew, seasonal beer, import draught on tap, etc... Transport beer safely to any event Easy to clean

This growler lets you take your favorite craft beer to parties, the cottage or the beach.

SGB1 AMBER

SGB1 SIL

SGB1 CO

INCLUDED