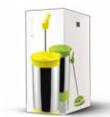

#### **TEA & COFFEE MAKER**

STAINLESS STEEL VACUUM INSULATED TUMBLER

## **ENJOY A DELICIOUS CUP OF FRESHLY BREWED COFFEE OR TEA, ANYWHERE YOU GO!**

- PLACE TUMBLER SECURELY ON TABLE.
   AFTER REMOVING LID AND PLUNGER, ADD COARSE GROUND COFFEE OR LOOSE TEA TO THE INNER CYLINDER.
- 3. POUR HOT WATER INTO TUMBLER AND ALLOW  $2{\sim}3$  MINUTES TO BREW.
- 4.GENTLY PRESS PLUNGER UNTIL COMPLETELY DOWN.
- 5.ENJOY THE DEEP INFUSION TASTE!

#### **TEA & COFFEE MAKER**

GIFT BOX INCLUDED

ITEM#: FP3 16(OZ) / 480(ML)

(GLASS INTERIOR / TRANSPARENT ACRYLIC EXTERIOR)

1. PLACE TUMBLER SECURELY ON TABLE.

2. AFTER REMOVING LID AND PLUNGER, ADD COARSE OR MEDIUM GROUND COFFEE OR LOOSE TEATO THE INNER CYLINDER.