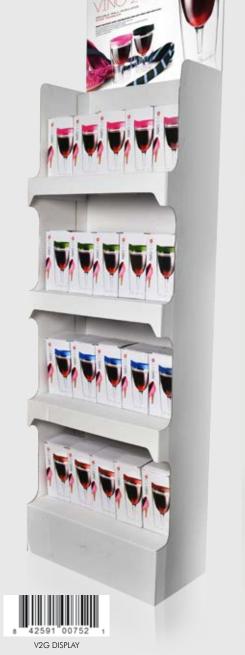

#### THE NEXT GENERATION OF VINO 2 GO

Chill your wine in the actual cup while you are sipping!

It will keep your wine at the perfect temperature even on a hot sunny day. perfect for all occasions.

Great for back yard, balcony, porch, bar b q, poolside, tailgate parties, casual entertaining

## DOUBLE WALL INSULATED WINE TUMBLER

HELPS MAINTAIN IDEAL TEMPERATURE-DOES NOT SWEAT AND STAYS COOL!

NO MORE BROKEN GLASS ON PATIO, POOL OR BOAT LID KEEPS BUGS OUT AND PREVENTS SPILLS PERFECT FOR AROUND THE POOL, OUTDOOR EVENTS, WINERIES, BOATING.

CAMPING AND GOLF

59

STACK N' GO

portable and stackable unbreakable practical for outdoor use ideal for pool side, bbQs... space saving

Dishwasher proof 100% bpa free

SERVE WHAT YOU WANT WHEN YOU WANT! IDEAL ENTERTAINING GLASS FOR A PARTY! RATED # 1 MOST ELEGANT AND PRACTICAL DESIGN PARTY GLASS

DISHWASHER PROOF 100% BPA FREE

ITEM#: VT1 MARTINI: 8(OZ)/250(ML) WINE: 15(OZ)/450(ML)