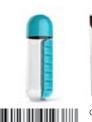

#### SIMPLFY YOUR LIFE

Introducing the new, sleek "In Style" pill organizer and water bottle combined...the practical, modern way to keep your pills and water handy. Ideal to suit your lifestyle!

The "In Style"
PILLORGANIZER

This smart water bottle is equipped with a built-in 7-compartment pill organizer, so you'll never be without water to wash down your daily supplements or medications — even when you're on the go.

#### Time to take medication!

Avoid the unpleasant taste of swallowing pills without water. The "In Style" pill organizer bottle gives you easy access to your water and medication.

PB55 YELLOW PB55 BLACK