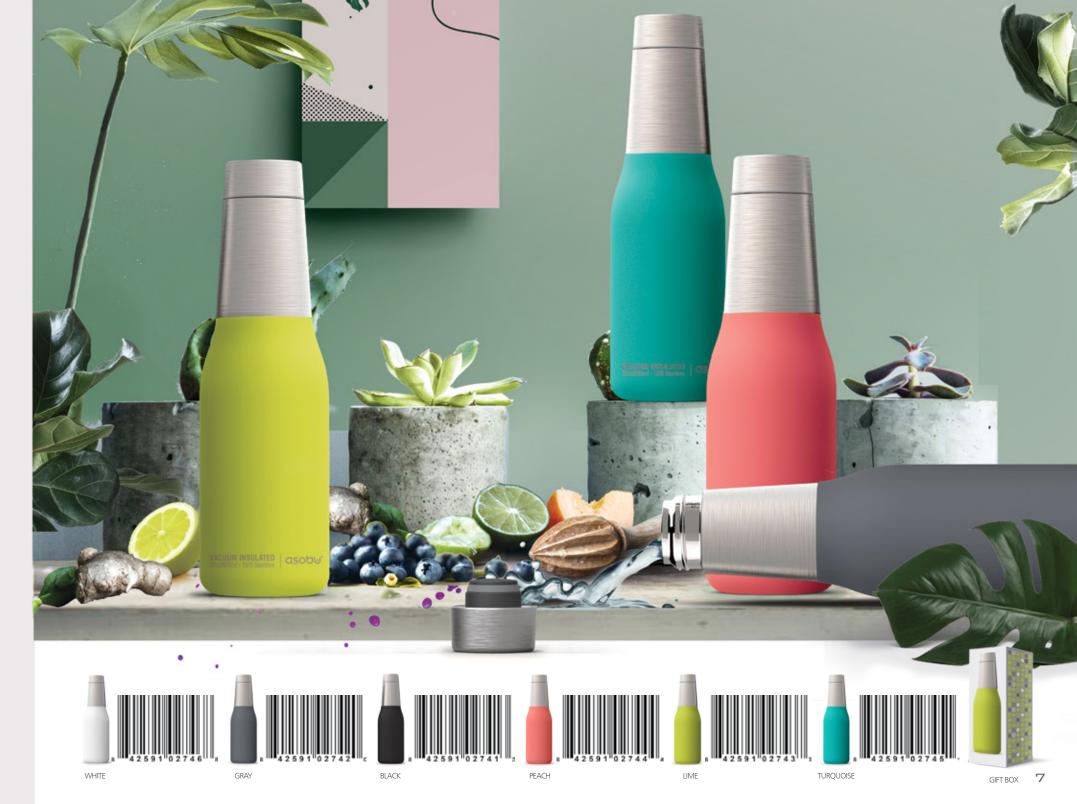

## THE FASHION FORWARD "OASIS" LINE OF BOTTLES

The fashion forward "OASIS" line of bottle is a "must have" accessory! Complement your look with these highly practical bottles with trendy colors

practical bottles with trendy colors.

The OASIS has a 20 oz/ 600ml capacity, is vacuum insulated, double wall stainless steel, which will stay cool up to 24 hours! The leak proof lid and easy grip texture make it a practical travel companion. OASIS is the accessory you need to get soon!

#### **FEATURE**

-Vacuum insulated / dual copper plated insulation

- -Double wall stainless steel
- -20oz / 600ml capacity
- -100% BPA free
- -Dishwasher safe
- -Stays cold up to 24 hours

BLACK

ITEM#: SBV19 160Z/ 480ML