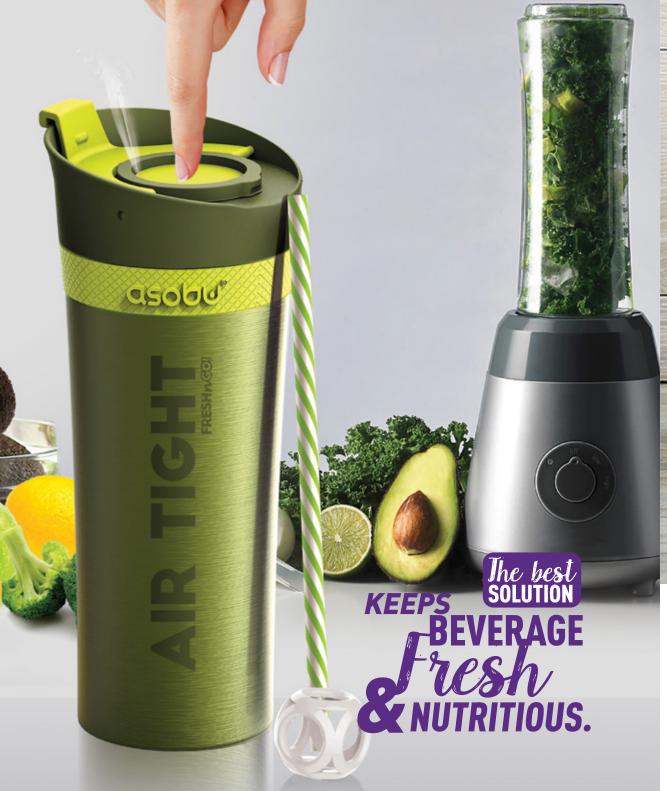

# PATENT PENDING NEW!

## THE BEST SOLUTION TO KEEP YOUR BEVERAGE FRESH AND NUTRITIOUS

The patented and unique smoothie tumbler has features like no

other!
It is the best solution to keep your beverage fresh and nutritious. The air pump removes oxygen from your smoothie or juice and protects it from oxidizing and decomposing. The vacuum insulation and double wall stainless steel will keep your drink chilled up to 24 hours! The "FRESH N GO" supports a healthy lifestyle and helps you enjoy quality nutrition. It literally lets you capture the best nature can provide, extends freshness, slows oxidation and prolongs nutrient life. "FRESH N GO" has a 17oz / 500ml capacities, is 100% BPA free, and leak proof. It comes with a reusable straw and recipe booklet is also included.

Just blend your favourite smoothie or fresh juice. Pour it into the wide mouth opening, then pump the air out and enjoy!