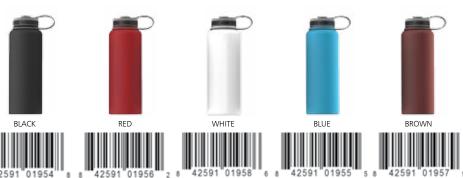

## THE FASHION FORWARD "OASIS" LINE OF BOTTLES

The fashion forward "OASIS" line of bottle is a "must have" accessory! Complement your look with these highly practical bottles with trendy colors

practical bottles with trendy colors.

The OASIS has a 20 oz/ 600ml capacity, is vacuum insulated, double wall stainless steel, which will stay cool up to 24 hours! The leak proof lid and easy grip texture make it a practical travel companion. OASIS is the accessory you need to get soon!

#### **FEATURE**

-Vacuum insulated / dual copper plated insulation

- -Double wall stainless steel
- -20oz / 600ml capacity
- -100% BPA free
- -Dishwasher safe
- -Stays cold up to 24 hours

BLACK

ITEM#: SBV19 160Z/ 480ML