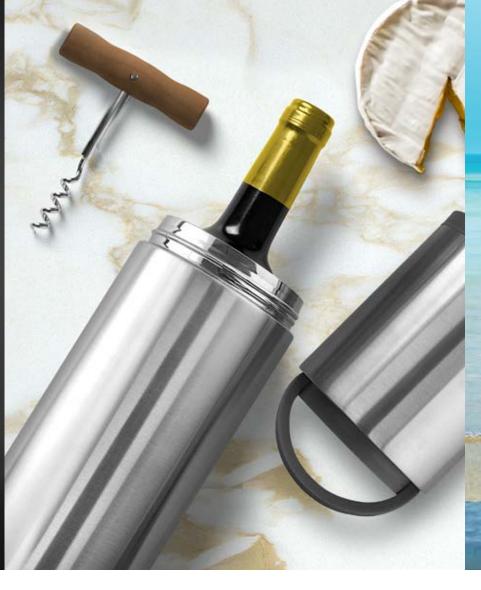

#### **ELEGANT AND PRACTICAL THE #1 CHOICE OF WINE ENTHUSIASTS**

The Vin Blanc Portable Wine Chiller is the ONLY wine chiller that you will ever need! This ingenious chiller is practical, safe and lightweight; it IS the ideal product for transporting and keeping fine wine at the recommended temperature.

The long awaited Vin Blanc Portable Wine Chiller appeals to wine enthusiasts everywhere! The vacuum insulated, double wall stainless steel construction insures your wine remains cool for up to 24 hours.

The cushioned interior protects the wine bottle from breakage during transportation. The elegant carrying case has a

convenient carry strap built into the cushioned lid.

A practical silicone wine stopper completes this innovative chiller; opened bottles can be carried safely and trouble free.

The Vin Blanc Portable Wine Chiller is the ONLY stylish solution to transporting and chilling your favourite wine. Settle for nothing less, wine should constantly be enjoyed at the correct temperature!