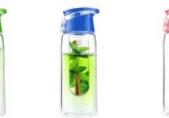

## PURE FLAVOUR IT IS WATER GETTING A LITTLE BORING?

FLAVOURING IT WITH THE FRUIT INFUSER.

#### GLASS WATER BOTTLE WITH BUILT IN FRUIT INFUSER

BPA FREE! DISHWASHER SAFE!

#### RATED #1 GIFT ITEM OF THE YEAR!

#### INSIST ON THE ORIGINAL AND GET THE BEST.

- \*SHOCK RESISTANT
- \*STAINLESS STEEL LIDS
- \*BPA FREE INFUSER
- \*SGS, AI QUALITY APPROVED \*GIFT BOX
- \*RECIPE BOOKLET

## FLAVOUR IT

QUENCHING YOUR THIRST NEVER TASTED BETTER!

TRITAN™ WATER BOTTLE
WITH BUILT IN FRUIT INFUSER

BPA FREE! DISHWASHER SAFE!

RIAL IS EXTREMELY IMPACT RESISTANT AND 100% BPA FREE!

N∈W!

BTA711SR

BTA711SY