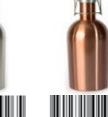

### **64 OUNCE RUSTIC STYLE BEER CONTAINER**

18/8 stainless steel construction Swing top locking lid keeps beer fresh Narrow neck and spout prevents spillage Refillable with home brew, seasonal beer, import draught on tap, etc... Transport beer safely to any event Easy to clean

This growler lets you take your favorite craft beer to parties, the cottage or the beach.

SGB1 AMBER

SGB1 SIL

SGB1 CO

INCLUDED