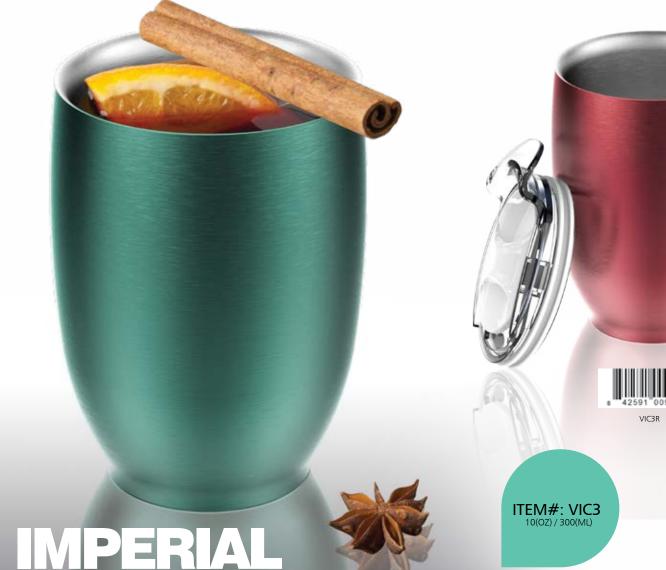

## ELEGANT THERMAL CUP IS IDEAL FOR WINE ENTHUSIASTS!

18/8 stainless steel construction Vacuum insulation technology Silky matte exterior finish

100% BPA free Dishwasher safe

The Imperial serves the dual purpose of an attractive stemless cup, while keeping wine at the correct temperature

62 63

STAINLESS STEEL MUG WITH COPPER PLATED EXTERIOR DISHWASHER PROOF 100% BPA FREE