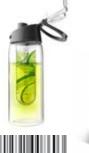

## PURE FLAVOUR IT IS WATER GETTING A LITTLE BORING?

FLAVOURING IT WITH THE FRUIT INFUSER.

#### GLASS WATER BOTTLE WITH BUILT IN FRUIT INFUSER

BPA FREE! DISHWASHER SAFE!

#### RATED #1 GIFT ITEM OF THE YEAR!

#### INSIST ON THE ORIGINAL AND GET THE BEST.

- \*SHOCK RESISTANT
- \*STAINLESS STEEL LIDS
- \*BPA FREE INFUSER
- \*SGS, AI QUALITY APPROVED \*GIFT BOX
- \*RECIPE BOOKLET

## FLAVOUR IT

QUENCHING YOUR THIRST NEVER TASTED BETTER!

TRITAN™ WATER BOTTLE
WITH BUILT IN FRUIT INFUSER

BPA FREE! DISHWASHER SAFE!

RIAL IS EXTREMELY IMPACT RESISTANT AND 100% BPA FREE!

N∈W!

BTA711SR

BTA711SY