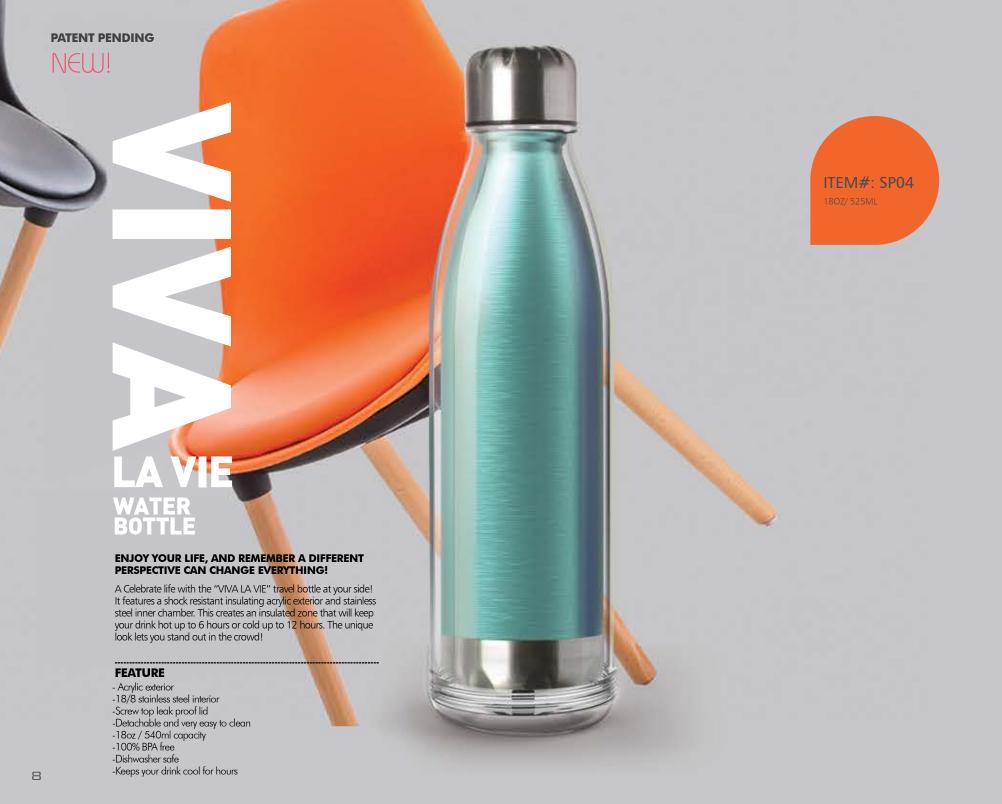

Works for both hot & cold drinks

Dishwasher proof 100% bpa free

Double wall stainless steel Acrylic shell outside Shock resistant. Stays hot or cold longer
Easily detachable and easy to clean
Screw top lid