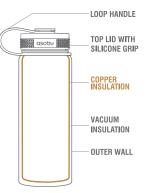

Holds 17 oz/500 ml and comes with a Lifetime Warranty it is the most sort after canteen on the market!

High quality 18/8 stainless steel construction Vacuum insulation technology Easy screw insulated lid with carrying loop Anti-slip exterior coating Wide opening, easy to fill and clean

HOT for up to 12 hours, COLD for up to 24 hours 100% BPA free, 100% recyclable

ldeal as a beer growler Fits in a backpack or in your car