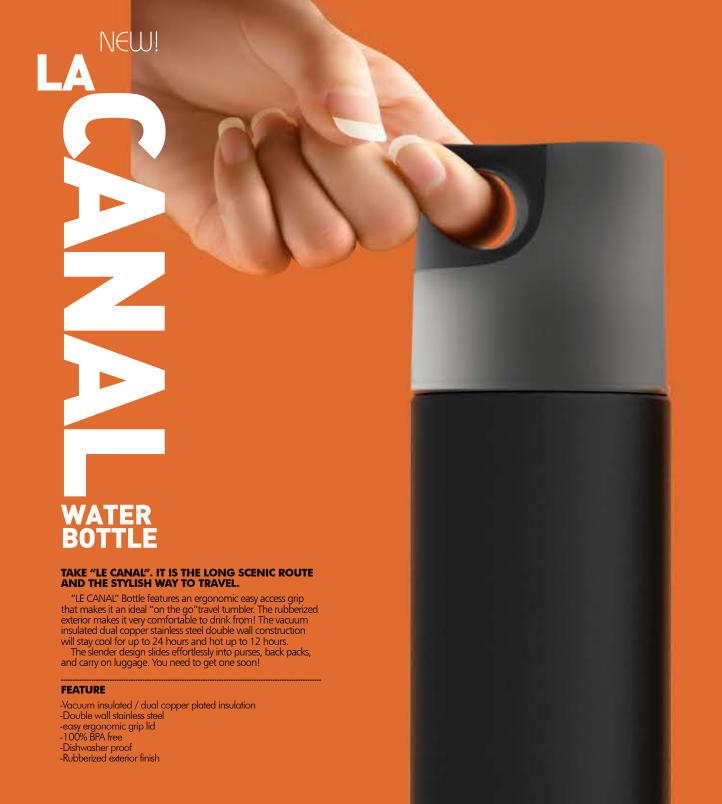

BLACK/COPPER

NEW!

THE ULTIMATE FASHION FORWARD BOTTLE

The stylish "Le Baton" Travel Bottle keeps beverages cold for up to 24 hours and hot up to 12 hours. The slender design of this trendy bottle makes it the perfect travel companion, slides effortlessly into laptop bags, carry-on luggage and backpacks. The stunning matte finish, complete with stylish lid makes it a must for all fashion enthusiast. It truly is creative drinkware at its best! You need to get one soon!