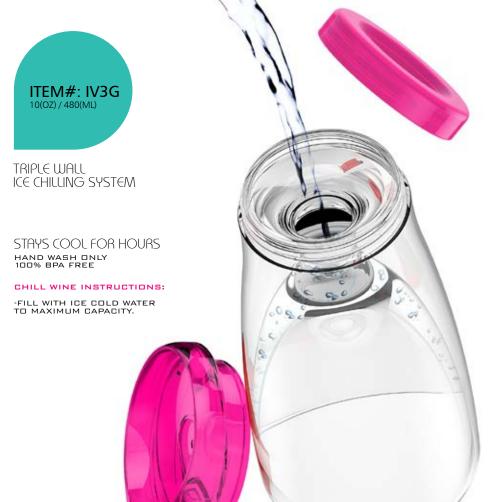

#### THE NEXT GENERATION OF VINO 2 GO

Chill your wine in the actual cup while you are sipping!

It will keep your wine at the perfect temperature even on a hot sunny day. perfect for all occasions.

Great for back yard, balcony, porch, bar b q, poolside, tailgate parties, casual entertaining

## DOUBLE WALL INSULATED WINE TUMBLER

HELPS MAINTAIN IDEAL TEMPERATURE-DOES NOT SWEAT AND STAYS COOL!

NO MORE BROKEN GLASS ON PATIO, POOL OR BOAT LID KEEPS BUGS OUT AND PREVENTS SPILLS PERFECT FOR AROUND THE POOL, OUTDOOR EVENTS, WINERIES, BOATING.