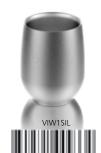

#### THE NEXT GENERATION OF VINO 2 GO

Chill your wine in the actual cup while you are sipping!

It will keep your wine at the perfect temperature even on a hot sunny day. perfect for all occasions.

Great for back yard, balcony, porch, bar b q, poolside, tailgate parties, casual entertaining

## DOUBLE WALL INSULATED WINE TUMBLER

HELPS MAINTAIN IDEAL TEMPERATURE-DOES NOT SWEAT AND STAYS COOL!

NO MORE BROKEN GLASS ON PATIO, POOL OR BOAT LID KEEPS BUGS OUT AND PREVENTS SPILLS PERFECT FOR AROUND THE POOL, OUTDOOR EVENTS, WINERIES, BOATING.