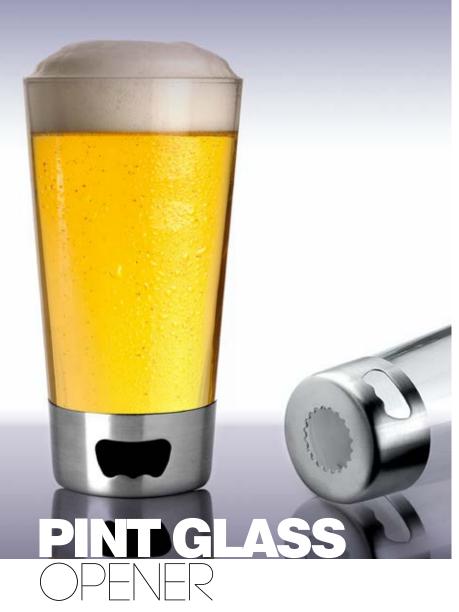

### BEER GLASS WITH INTEGRATED DUAL OPENER

Heavy duty clear glass with stainless steel base Dual opener capability – twist open and snap off Satin finish stainless steel base

100% BPA free, Dishwasher safe

Asobu developed the dual opener for it's two beer cup models and ever since, this practical concept's popularity has grown. Our beer cups are a winning product year after year.

Serve up a classy beer in a stainless steel cup Safe and unbreakable Ideal for tailgate parties, camping, Bbqs, poolside, beach, outdoor parties.