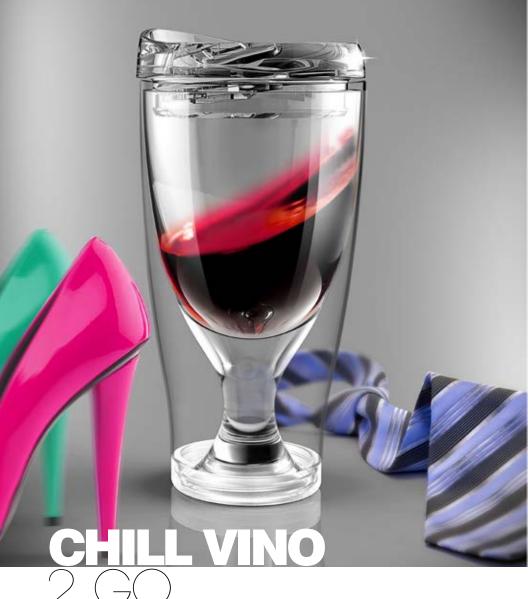

#### THE NEXT GENERATION OF VINO 2 GO

Chill your wine in the actual cup while you are sipping!

It will keep your wine at the perfect temperature even on a hot sunny day. perfect for all occasions.

Great for back yard, balcony, porch, bar b q, poolside, tailgate parties, casual entertaining

## DOUBLE WALL INSULATED WINE TUMBLER

HELPS MAINTAIN IDEAL TEMPERATURE-DOES NOT SWEAT AND STAYS COOL!

NO MORE BROKEN GLASS ON PATIO, POOL OR BOAT LID KEEPS BUGS OUT AND PREVENTS SPILLS PERFECT FOR AROUND THE POOL, OUTDOOR EVENTS, WINERIES, BOATING.

CAMPING AND GOLF

59

STACK N' GO

portable and stackable unbreakable practical for outdoor use ideal for pool side, bbQs... space saving

Dishwasher proof 100% bpa free

SERVE WHAT YOU WANT WHEN YOU WANT! IDEAL ENTERTAINING GLASS FOR A PARTY! RATED # 1 MOST ELEGANT AND PRACTICAL DESIGN PARTY GLASS