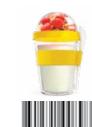

#### ON THE GO SNACKS NEVER LOOKED SO COOL!

This creative addition to the Yo 2 Go line has a built in double wall of freezable honeycomb non toxic gel. This innovative gel freezes in only one hour, resulting in the contents of the Chill Yo 2 Go remaining chilled for hours, even on a hot sunny day!

Fruit, nuts, cereal and other toppings stay fresh, while your yogurt, frozen yogurt and even ice cream will remain chilled for hours!

Make a smoothie, relax; enjoy your creative snack in the Chill Yo 2 Go. It is ready when you are! It is the ultimate addition to your on the go lunch. Available in a wide variety of trendy colours, this go to product comes with a sturdy melamine spoon and matching silicone grip band.

Spoon is food safe ABS plastic Anti-slip silicone band Spill-proof Reusable

Clear acrylic body Double wall insulation

Perfect for filling with yogurt, lid holds add-ons such as cereal, fruit or nuts Eco-friendly and fits neatly into lunch or office bag

The Chill Yo 2 Go is the perfect solution to adding a healthy bite to your day. At school, work or play it is a must for all ages! YO2GOSR YO2GOSBK YO2GOSBL YO2GOSG

5 1