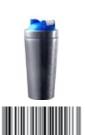

## THE BEST SOLUTION TO KEEP YOUR BEVERAGE FRESH AND NUTRITIOUS

The patented and unique smoothie tumbler has features like no

other!
It is the best solution to keep your beverage fresh and nutritious. The air pump removes oxygen from your smoothie or juice and protects it from oxidizing and decomposing. The vacuum insulation and double wall stainless steel will keep your drink chilled up to 24 hours! The "FRESH N GO" supports a healthy lifestyle and helps you enjoy quality nutrition. It literally lets you capture the best nature can provide, extends freshness, slows oxidation and prolongs nutrient life. "FRESH N GO" has a 17oz / 500ml capacities, is 100% BPA free, and leak proof. It comes with a reusable straw and recipe booklet is also included.

Just blend your favourite smoothie or fresh juice. Pour it into the wide mouth opening, then pump the air out and enjoy!

#### **FEATURE**

-Vacuum insulated / dual copper plated insulation -Double wall stainless steel -17z / 500ml capacity -100% BPA free

- -Dishwasher safe
- -Stays cold up to 24 hours