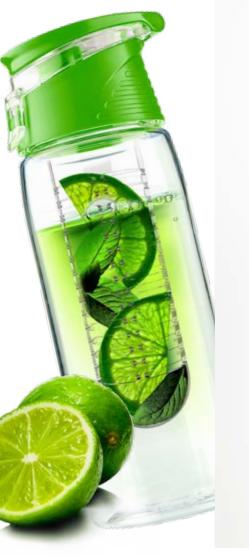

## PURE FLAVOUR IT IS WATER GETTING A LITTLE BORING?

FLAVOURING IT WITH THE FRUIT INFUSER.

#### GLASS WATER BOTTLE WITH BUILT IN FRUIT INFUSER

BPA FREE! DISHWASHER SAFE!

#### RATED #1 GIFT ITEM OF THE YEAR!

#### INSIST ON THE ORIGINAL AND GET THE BEST.

- \*SHOCK RESISTANT
- \*STAINLESS STEEL LIDS
- \*BPA FREE INFUSER
- \*SGS, AI QUALITY APPROVED \*GIFT BOX
- \*RECIPE BOOKLET