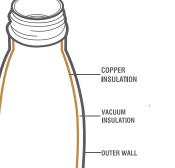

## THE BEST SOLUTION TO KEEP YOUR BEVERAGE FRESH AND NUTRITIOUS

The patented and unique smoothie tumbler has features like no

other!
It is the best solution to keep your beverage fresh and nutritious. The air pump removes oxygen from your smoothie or juice and protects it from oxidizing and decomposing. The vacuum insulation and double wall stainless steel will keep your drink chilled up to 24 hours! The "FRESH N GO" supports a healthy lifestyle and helps you enjoy quality nutrition. It literally lets you capture the best nature can provide, extends freshness, slows oxidation and prolongs nutrient life. "FRESH N GO" has a 17oz / 500ml capacities, is 100% BPA free, and leak proof. It comes with a reusable straw and recipe booklet is also included.

#### **FEATURE**

-Vacuum insulated / dual copper plated insulation -Double wall stainless steel -17z / 500ml capacity -100% BPA free

- -Dishwasher safe
- -Stays cold up to 24 hours