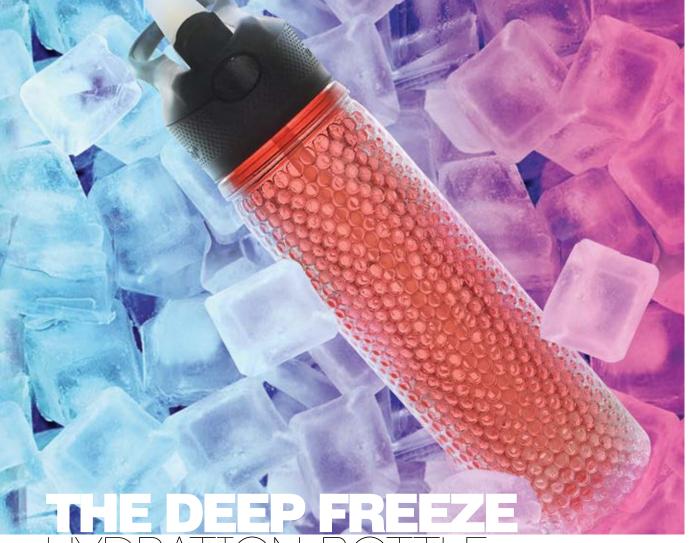

#### THE ULTIMATE COOLNESS IN HYDRATION BOTTLES

This re-freezable bottle will keep your favourite beverage chilled for hours, even on a hot summer day! The Deep Freeze Hydration technology eliminates the need for ice! The innovative honeycomb food safe, freezing gel keeps your drink cold for up to 12 hours. NO more watered down drinks!

Place this innovative bottle in the freezer for one hour or more before using. Your drink will remain cold for hours! Place it in your cooler once frozen and it will even chill the cooler!

Double walled Tritan combined with honeycomb gel technology makes the Deep Freeze hydration bottle one of the most innovative hydration bottles on the market today!