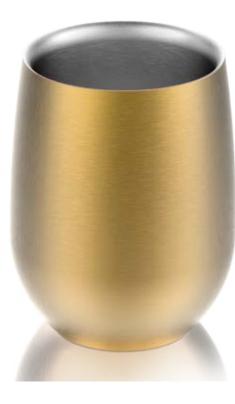

# PATENT PENDING NEW!

## THE BEST SOLUTION TO KEEP YOUR BEVERAGE FRESH AND NUTRITIOUS

The patented and unique smoothie tumbler has features like no

other!
It is the best solution to keep your beverage fresh and nutritious. The air pump removes oxygen from your smoothie or juice and protects it from oxidizing and decomposing. The vacuum insulation and double wall stainless steel will keep your drink chilled up to 24 hours! The "FRESH N GO" supports a healthy lifestyle and helps you enjoy quality nutrition. It literally lets you capture the best nature can provide, extends freshness, slows oxidation and prolongs nutrient life. "FRESH N GO" has a 17oz / 500ml capacities, is 100% BPA free, and leak proof. It comes with a reusable straw and recipe booklet is also included.

Just blend your favourite smoothie or fresh juice. Pour it into the wide mouth opening, then pump the air out and enjoy!

#### **FEATURE**

-Vacuum insulated / dual copper plated insulation -Double wall stainless steel -17z / 500ml capacity -100% BPA free

- -Dishwasher safe
- -Stays cold up to 24 hours