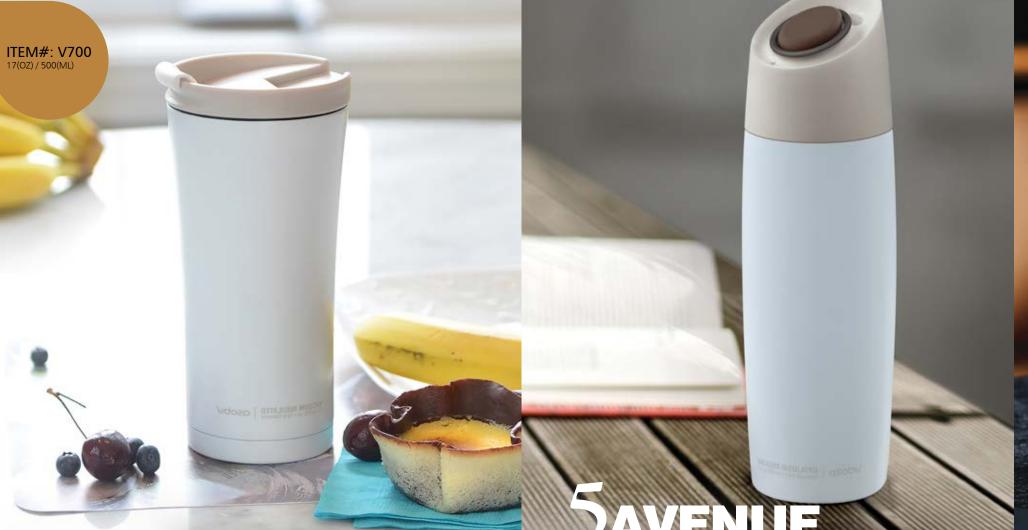

lds 17 oz/500 ml and comes with a Lifetime Warranty it is the most sort after canteen on the market!





High quality 18/8 stainless steel construction Vacuum insulation technology Easy screw insulated lid with carrying loop Anti-slip exterior coating Wide opening, easy to fill and clean

HOT for up to 12 hours, COLD for up to 24 hours 100% BPA free, 100% recyclable

ldeal as a beer growler Fits in a backpack or in your car





#### 40 OUNCE THERMAL CARAFE

18/8 stainless steel construction Vacuum insulation technology
Easy screw insulated lid with carrying loop
Wide opening, easy to fill and clean
Matte powder coart finish Available in 5 different colors

HOT for up to 12 hours, COLD for up to 24 hours 100% BPA free, 100% recyclable

Great for outdoor events or as a beer growler











COFFEE TUMBLER

#### **DOUBLE WALL VACUUM INSULATED**

18/8 stainless steel construction Vacuum insulation technology Lid has spill-proof snap lock tab Easy screw lid Satin finish exterior Sleek and ergonomic design

HOT for up to 12 hours, COLD for up to 24 hours



### EASY GRIP TEXTURED EXTERIOR FINISH

18/8 stainless steel construction
Vacuum insulation technology
Push button flow
Leak proof easy screw lid
Matte exterior finish
Easy match color options
Cool-off rim avoids direct contact of hot beverage with lips

HOT for 12 hours, COLD for up to 24 hours









GIFT BO



## VACUUM BEVERAGE CONTAINER

V600W/BR



INSULATED BEVERAGE CONTAINER LOCKING LID PROTECTION MAKE A FASHION STATEMENT VACUUM INSULATED DOUBLE WALLS STAYS HOT OR COLD FOR HOURS PERFECT FOR THE OFFICE OR ON THE G