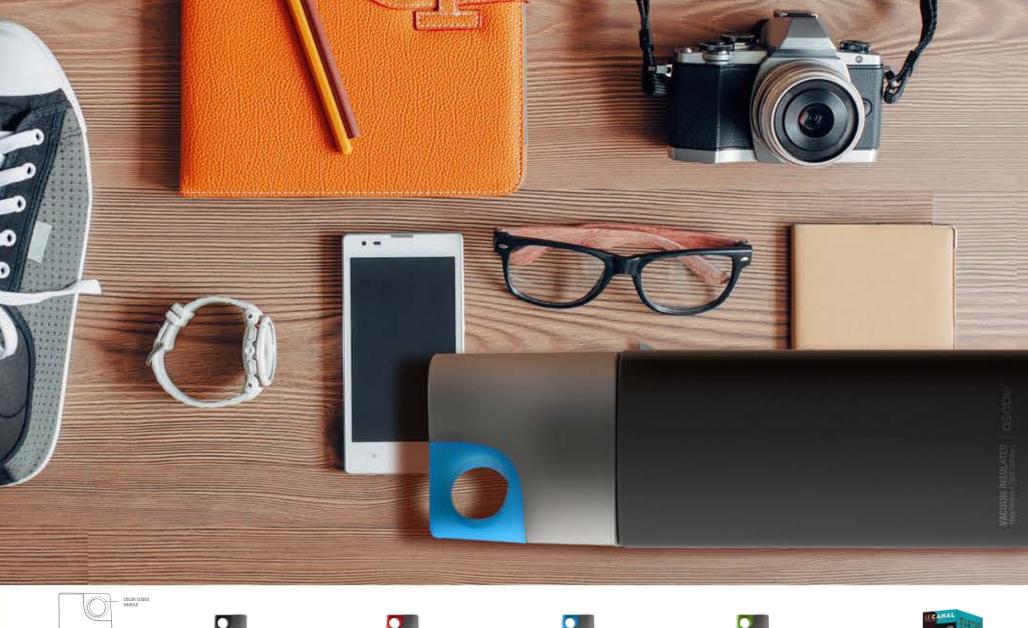

# PATENT PENDING NEW!

## THE BEST SOLUTION TO KEEP YOUR BEVERAGE FRESH AND NUTRITIOUS

The patented and unique smoothie tumbler has features like no

other!
It is the best solution to keep your beverage fresh and nutritious. The air pump removes oxygen from your smoothie or juice and protects it from oxidizing and decomposing. The vacuum insulation and double wall stainless steel will keep your drink chilled up to 24 hours! The "FRESH N GO" supports a healthy lifestyle and helps you enjoy quality nutrition. It literally lets you capture the best nature can provide, extends freshness, slows oxidation and prolongs nutrient life. "FRESH N GO" has a 17oz / 500ml capacities, is 100% BPA free, and leak proof. It comes with a reusable straw and recipe booklet is also included.

Just blend your favourite smoothie or fresh juice. Pour it into the wide mouth opening, then pump the air out and enjoy!

#### **FEATURE**

-Vacuum insulated / dual copper plated insulation -Double wall stainless steel -17z / 500ml capacity -100% BPA free

- -Dishwasher safe
- -Stays cold up to 24 hours