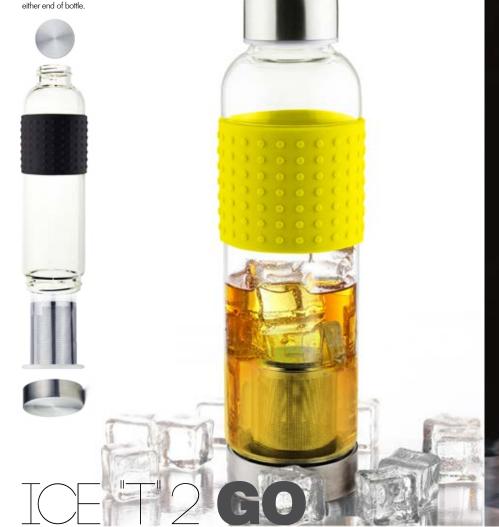

#### TEA INFUSER DOUBLE WALL GLASS WITH SILICONE RING BANDS

- DISHWASHER SAFE!
- BPA FREE!
- ECO FRIENDLY
- NO AFTERTASTE
- BEVERAGE STAYS COLD OR HOT

The Ice Infuser Bottle to go

#### THE ICE TEA INFUSER TO GO

Remove bottom lid and insert tea into fine mesh infuser, then close Half fill the bottle with hot water and steep as long as you wish Insert ice cubes through the top opening and enjoy!

Heat resistant glass bottle Silicone sleeve Fine mesh infuser

Lids can be removed from

100% BPA free Dishwasher safe

GIFT BOX