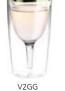

#### THE NEXT GENERATION OF VINO 2 GO

Chill your wine in the actual cup while you are sipping!

It will keep your wine at the perfect temperature even on a hot sunny day. perfect for all occasions.

Great for back yard, balcony, porch, bar b q, poolside, tailgate parties, casual entertaining

## DOUBLE WALL INSULATED WINE TUMBLER

HELPS MAINTAIN IDEAL TEMPERATURE-DOES NOT SWEAT AND STAYS COOL!

NO MORE BROKEN GLASS ON PATIO, POOL OR BOAT LID KEEPS BUGS OUT AND PREVENTS SPILLS PERFECT FOR AROUND THE POOL, OUTDOOR EVENTS, WINERIES, BOATING.