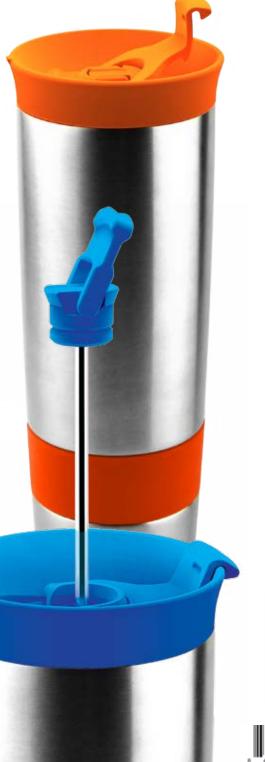

#### **SHAKE UP YOUR WORKOUT ROUTINE!**

The Shake it Baby Work Out Bottle Design practicality and ease of use make this innovative bottle the perfect workout companion.

Measure markings engraved into the rugged exterior stainless steel wall ensure an accurate mix of products. The easy access spout with spill resistant locking cap guarantees that your shakes stay fresh with zero leakage. Durable blades fitted into the lid mix your protein or hydration mix, PLUS to maximise complete mix ability 2 free flow blending balls bounce around while you are on the go!