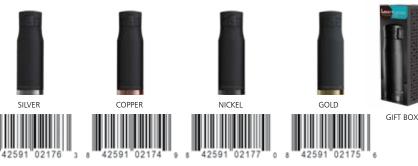

Make a statement at the office, in class and commuting to work with this first class travel bottle!

All boundaries are broken with this incredible travel mug! The Liberty Canteen has no limits, It boasts all the latest features and style. The striking matte finish and distinctive design makes this canteen the most sought after drinkware product on the market! Virtually indestructible the Liberty Canteen will stand up to the most rigorous use.

Double wall, vacuum insulated technology keeps your drink cold for up to 24 hours and piping hot for up to 12 hours! The easy access durable flip top lid maintains spill proof protection. Fill up the Liberty Canteen and experience the independence of the ultimate on the go canteen.

Holds 17 oz/500 ml and comes with a Lifetime Warranty it is the most sort after canteen on the market!

High quality 18/8 stainless steel construction Vacuum insulation technology Easy screw insulated lid with carrying loop Anti-slip exterior coating Wide opening, easy to fill and clean