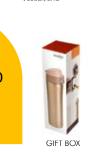

## VACUUM BEVERAGE CONTAINER

V600W/BR

INSULATED BEVERAGE CONTAINER LOCKING LID PROTECTION MAKE A FASHION STATEMENT VACUUM INSULATED DOUBLE WALLS STAYS HOT OR COLD FOR HOURS PERFECT FOR THE OFFICE OR ON THE GO. IDEAL FOR GYM OR IN THE CAR OPENS SOFTLY

DISHWASHER PROOF 100% BPA FREE

## ITEM#: V599 14(OZ) / 420(ML)