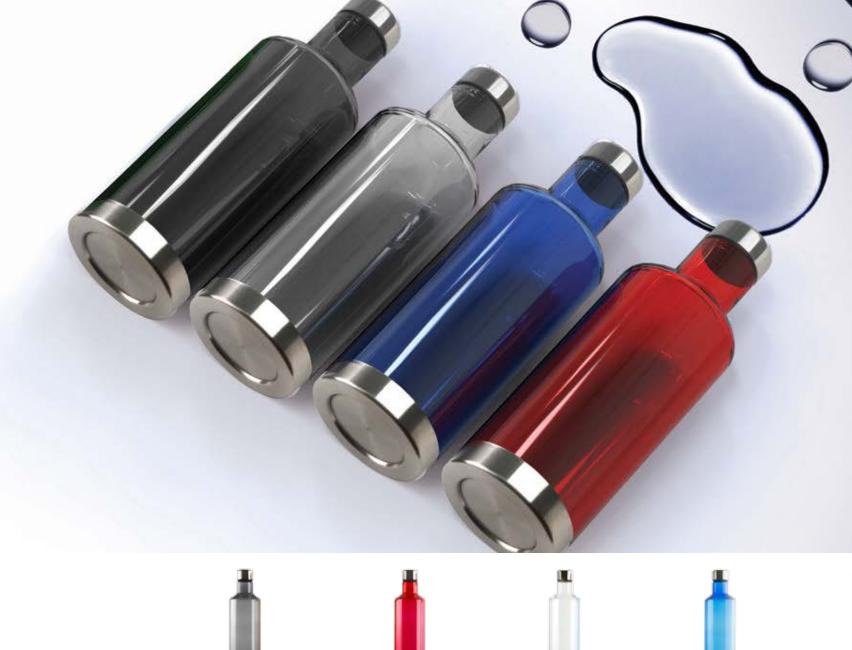

up to 24 hours



### EASY GRIP TEXTURED EXTERIOR FINISH

18/8 stainless steel construction
Vacuum insulation technology
Push button flow
Leak proof easy screw lid
Matte exterior finish
Easy match color options
Cool-off rim avoids direct contact of hot beverage with lips

HOT for 12 hours, COLD for up to 24 hours









GIFT BO



## VACUUM BEVERAGE CONTAINER

V600W/BR



INSULATED BEVERAGE CONTAINER LOCKING LID PROTECTION MAKE A FASHION STATEMENT VACUUM INSULATED DOUBLE WALLS STAYS HOT OR COLD FOR HOURS PERFECT FOR THE OFFICE OR ON THE GO. IDEAL FOR GYM OR IN THE CAR OPENS SOFTLY

DISHWASHER PROOF 100% BPA FREE









## ITEM#: V599 14(OZ) / 420(ML)

#### SUPER THERMO!

YOU NEED TO KEEP YOUR COFFEE HOT FOR 6-8 HOURS? NOW WE' VE GOT THE TRAVEL MUG YOU NEED! SPILL AND LEAK PROOF



















GIFT BOX

31



#### **NATURE AT ITS BEST**

The Nature's Way Glass Bottle is the glass lover's hydration bottle. Style, practicality and safety are the qualities of this eco friendly glass bottle. The fashion forward Nature's Way Glass Bottle boasts a wide mouth opening for easy fill, the spill proof lid and handy carrying strap make it a hit with nature lovers everywhere!

A colourful easy grip protective sleeve keeps the glass bottle safe and sound while on the go. Fits in all standard vehicle travel cup holders

Ideal for the office, school and backyard.



## PURE FLAVOUR IT IS WATER GETTING A LITTLE BORING?

FLAVOURING IT WITH THE FRUIT INFUSER.

#### GLASS WATER BOTTLE WITH BUILT IN FRUIT INFUSER

BPA FREE! DISHWASHER SAFE!

#### RATED #1 GIFT ITEM OF THE YEAR!

#### INS