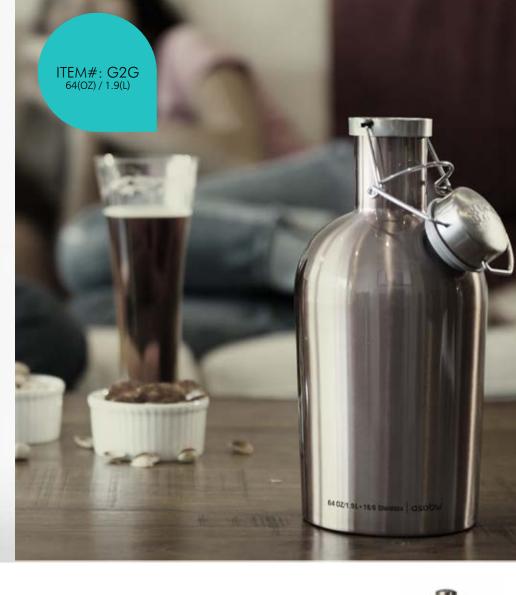

### **64 OUNCE RUSTIC STYLE BEER CONTAINER**

18/8 stainless steel construction Swing top locking lid keeps beer fresh Narrow neck and spout prevents spillage Refillable with home brew, seasonal beer, import draught on tap, etc... Transport beer safely to any event Easy to clean

This growler lets you take your favorite craft beer to parties, the cottage or the beach.

SGB1 AMBER

SGB1 SIL

SGB1 CO

INCLUDED