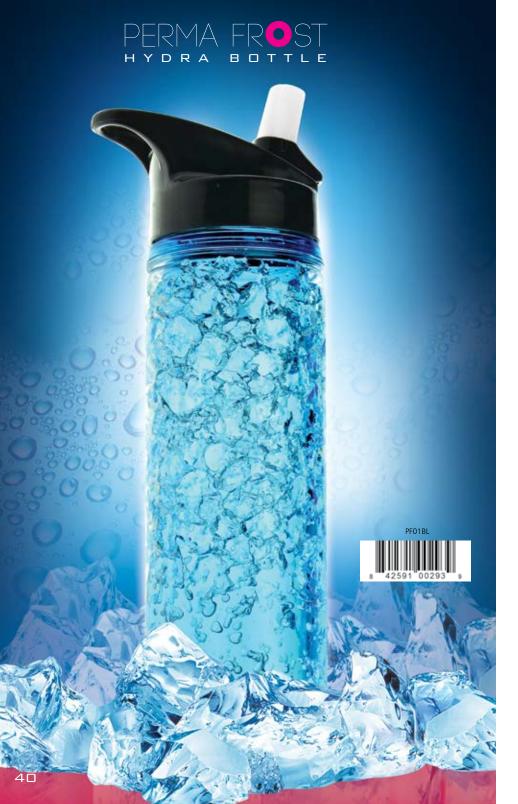

#### RE FREEZABLE BOTTLE

KEEPS YOUR FAVOURITE BEVERAGE "FROSTY" FOR HOURS!

ELIMINATES THE NEED FOR ICE AS THE TECHNOLOGY KEEPS DRINKS "CRUSHED ICE" COLD FOR HOURS WITHOUT THE WATERED DOWN EFFECT OF ICE!

JUST PLACE IT IN FREEZER FOR ONE HOUR OR MORE PRIOR TO USE AND ENJOY!

#### INNOVATIVE **FEATURES**

- -RE-FREEZABLE BUILT IN GEL PACK -DOUBLE WALL TRITAN -FLIP TOP EASY TO CLEAN SPOUT

ITEM#: PF01 20(OZ) / 600(ML)

- -BPA FREE
- -FOOD SAFE -STAYS COLD FOR HOURS
- -CARRY ON HANDLE
- -"BITE IT" SILICONE SPORT LID WITH STRAW

#### THE ULTIMATE COOLNESS IN HYDRATION BOTTLES

This re-freezable bottle will keep your favourite beverage chilled for hours, even on a hot summer day! The Deep Freeze Hydration technology eliminates the need for ice! The innovative honeycomb food safe, freezing gel keeps your drink cold for up to 12 hours. NO more watered down drinks!

Place this innovative bottle in the freezer for one hour or more before using. Your drink will remain cold for hours! Place it in your cooler once frozen and it will even chill the cooler!

Double walled Tritan combined with honeycomb gel technology makes the Deep Freeze hydration bottle one of the most innovative hydration bottles on the market today!