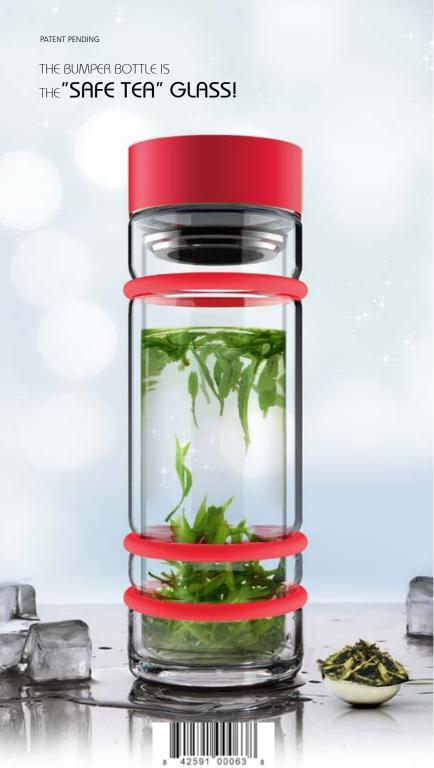

## BUMPER TEA BOTTLES

JAZZ UP YOUR BOTTLES WITH OUR COLORFUL ARRAY OF SILICONE BUMPERS

#### TEA INFUSER DOUBLE WALL GLASS WITH SILICONE RING BANDS

- DISHWASHER SAFE!
- BPA FREE!
- ECO FRIENDLY
- NO AFTERTASTE
- BEVERAGE STAYS COLD OR HOT

The Ice Infuser Bottle to go

#### THE ICE TEA INFUSER TO GO

Remove bottom lid and insert tea into fine mesh infuser, then close Half fill the bottle with hot water and steep as long as you wish Insert ice cubes through the top opening and enjoy!

Heat resistant glass bottle Silicone sleeve Fine mesh infuser

Lids can be removed from

100% BPA free Dishwasher safe

GIFT BOX