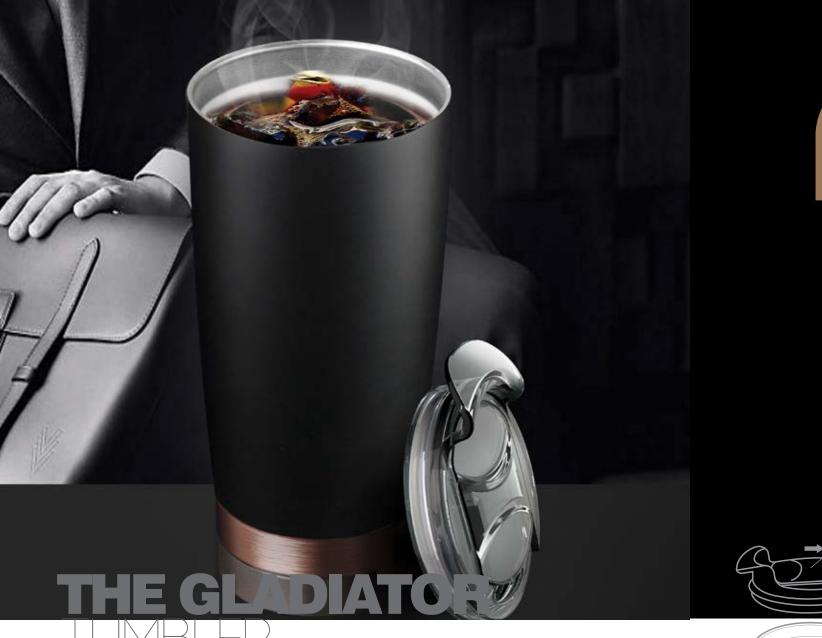

#### STRONG, DEPENDABLE AND ALWAYS BY YOUR SIDE

The Gladiator Tumbler is the newest addition to our Lifetime Warranty series.

This sturdy vacuum insulated, double wall 18/8 stainless steel tumbler will keep your drink hot for

up to 12 hours and cool up to 24 hours!

A transparent spill proof adjustable lid completes this modern on the go tumbler. The stunning matte finish gives the Gladiator Tumbler a superior feel; with a large 20 oz/600 ml capacity it is the ultimate tumbler. Grab one for the office, school and car.