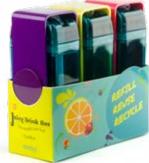

Enjoy the look and feel of this fashionable product while camping, relaxing by the pool or at a

Stackable and virtually indestructible the Happy Trails Tumbler is the ultimate retro tumbler!

The Juicy Drink Box is the ultimate on the go item! Refillable, recyclable and cost efficient this environmentally friendly juice box is perfect for school, picnics and BBQs.

Made from virtually indestructible shock resistant Tritan, this freezable, scratch resistant, and 100% BPA free juice box is both dishwasher and food grade safe. Two re-usable food grade silicone straws complete this must have juice box. Purchase the indispensable Juicy Drink Box and help contribute to a greener world!

ITEM#: JB300 10(OZ) / 290(ML)

**PATENT PENDING** 