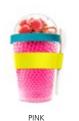

#### ON THE GO SNACKS NEVER LOOKED SO COOL!

This creative addition to the Yo 2 Go line has a built in double wall of freezable honeycomb non toxic gel. This innovative gel freezes in only one hour, resulting in the contents of the Chill Yo 2 Go remaining chilled for hours, even on a hot sunny day!

Fruit, nuts, cereal and other toppings stay fresh, while your yogurt, frozen yogurt and even ice cream will remain chilled for hours!

Make a smoothie, relax; enjoy your creative snack in the Chill Yo 2 Go. It is ready when you are! It is the ultimate addition to your on the go lunch. Available in a wide variety of trendy colours, this go to product comes with a sturdy melamine spoon and matching silicone grip band.

Spoon is food safe ABS plastic Anti-slip silicone band Spill-proof Reusable

Clear acrylic body Double wall insulation

Perfect for filling with yogurt, lid holds add-ons such as cereal, fruit or nuts Eco-friendly and fits neatly into lunch or office bag

The Chill Yo 2 Go is the perfect solution to adding a healthy bite to your day. At school, work or play it is a must for all ages! YO2GOSR YO2GOSBK YO2GOSBL YO2GOSG

5 1