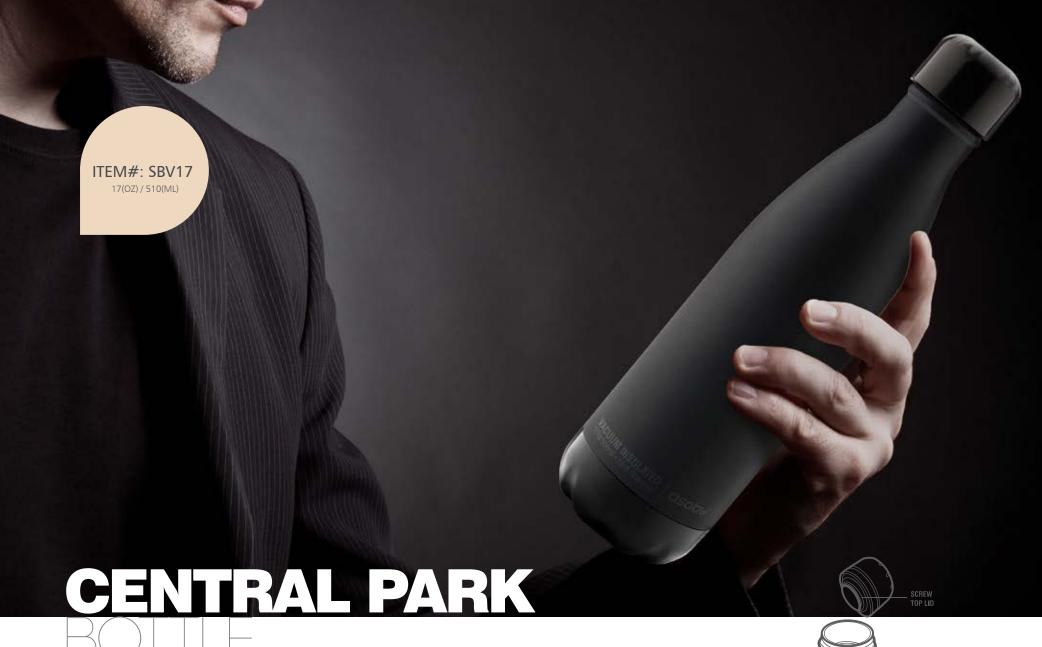

## MODERN, PRACTICAL AND ECO FRIENDLY...THAT'S OUR MESSAGE!

The Central Park is one of the most innovative travel bottles on the market today! This fashion forward bottle's sleek design and large capacity makes it a must for work, travel and school.

The robust 18/8 stainless steel structure is virtually indestructible!

This Vacuum sealed double wall bottle will remain hot for up to 12 hours and cool for 24 hours!

The easy access spill proof lid and stunning matte finish create a product that embraces fashion and functionality. 100% BPA free this eco friend product is a must for all ages. Make heads turn with this eye-catching travel bottle, a walk in the park never felt so good.....