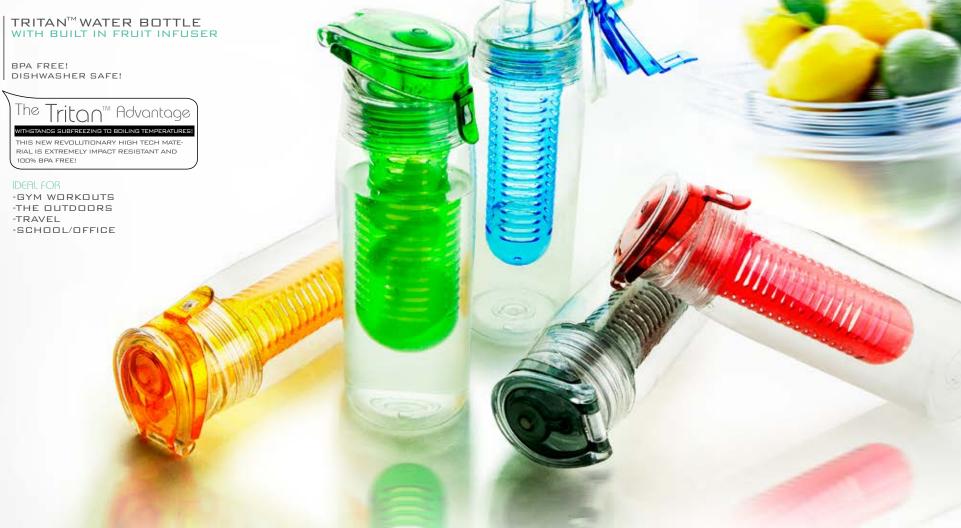

## FLAVOUR IT

QUENCHING YOUR THIRST NEVER TASTED BETTER!

TRITAN™ WATER BOTTLE
WITH BUILT IN FRUIT INFUSER

BPA FREE! DISHWASHER SAFE!

RIAL IS EXTREMELY IMPACT RESISTANT AND 100% BPA FREE!

N∈W!

BTA711SR

BTA711SY