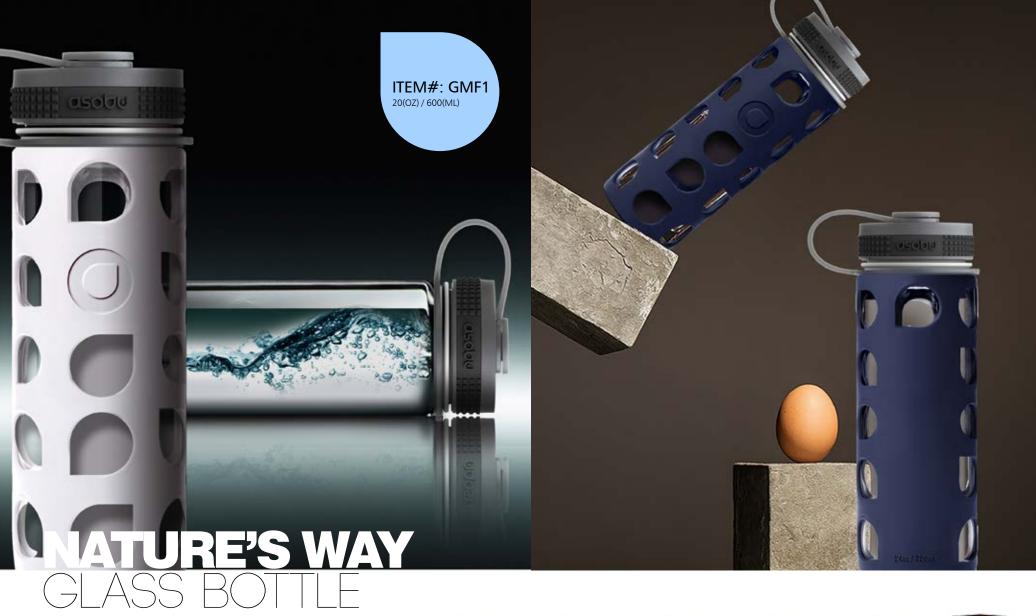

#### **NATURE AT ITS BEST**

The Nature's Way Glass Bottle is the glass lover's hydration bottle. Style, practicality and safety are the qualities of this eco friendly glass bottle. The fashion forward Nature's Way Glass Bottle boasts a wide mouth opening for easy fill, the spill proof lid and handy carrying strap make it a hit with nature lovers everywhere!

A colourful easy grip protective sleeve keeps the glass bottle safe and sound while on the go. Fits in all standard vehicle travel cup holders

Ideal for the office, school and backyard.