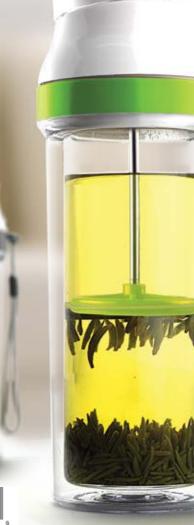

## **ENJOY A DELICIOUS CUP OF FRESHLY BREWED COFFEE OR TEA, ANYWHERE YOU GO!**

- PLACE TUMBLER SECURELY ON TABLE.
   AFTER REMOVING LID AND PLUNGER, ADD COARSE GROUND COFFEE OR LOOSE TEA TO THE INNER CYLINDER.
- 3. POUR HOT WATER INTO TUMBLER AND ALLOW  $2{\sim}3$  MINUTES TO BREW.
- 4.GENTLY PRESS PLUNGER UNTIL COMPLETELY DOWN.
- 5.ENJOY THE DEEP INFUSION TASTE!

3. POUR HOT WATER INTO TUMBLER AND ALLOW 2~3 MINUTES TO BREW

4.GENTLY PRESS PLUNGER UNTIL COMPLETELY DOWN.

5.ENJOY THE DEEP INFUSION TASTE!