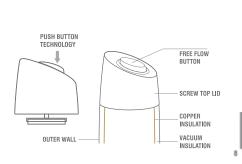

### 30 OUNCES TO POWER YOUR DAY

- 18/8 stainless steel construction
- Vacuum insulation technology
   Push-on plastic lid with slide tab opening
   Sleek and ergonomic design
   Edgy matte black or satin steel finish

HOT FOR UP TO 12 HOURS COLD FOR UP TO 24 HOURS

100% BPA Free

WHITE/SILVER

BLACK/COPPER

ITEM#: BF20 20(OZ) / 600(ML)

REMOVABLE Top Lid

#### STRONG, DEPENDABLE AND ALWAYS BY YOUR SIDE

The Gladiator Tumbler is the newest addition to our Lifetime Warranty series.

This sturdy vacuum insulated, double wall 18/8 stainless steel tumbler will keep your drink hot for

up to 12 hours and cool up to 24 hours!

A transparent spill proof adjustable lid completes this modern on the go tumbler. The stunning matte finish gives the Gladiator Tumbler a superior feel; with a large 20 oz/600 ml capacity it is the ultimate tumbler. Grab one for the office, school and car.