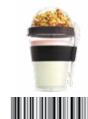

#### ON THE GO SNACKS NEVER LOOKED SO COOL!

This creative addition to the Yo 2 Go line has a built in double wall of freezable honeycomb non toxic gel. This innovative gel freezes in only one hour, resulting in the contents of the Chill Yo 2 Go remaining chilled for hours, even on a hot sunny day!

Fruit, nuts, cereal and other toppings stay fresh, while your yogurt, frozen yogurt and even ice cream will remain chilled for hours!

Make a smoothie, relax; enjoy your creative snack in the Chill Yo 2 Go. It is ready when you are! It is the ultimate addition to your on the go lunch. Available in a wide variety of trendy colours, this go to product comes with a sturdy melamine spoon and matching silicone grip band.

Spoon is food safe ABS plastic Anti-slip silicone band Spill-proof Reusable

Clear acrylic body Double wall insulation

Perfect for filling with yogurt, lid holds add-ons such as cereal, fruit or nuts Eco-friendly and fits neatly into lunch or office bag

The Chill Yo 2 Go is the perfect solution to adding a healthy bite to your day. At school, work or play it is a must for all ages! YO2GOSR YO2GOSBK YO2GOSBL YO2GOSG

5 1