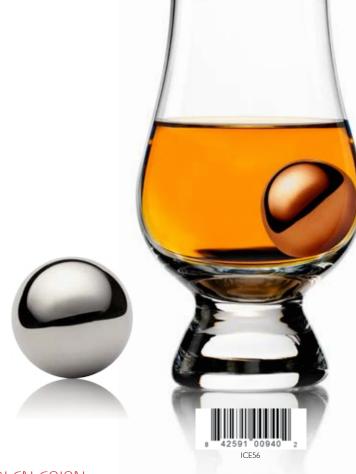

#### Why get the ceramic whisky stone?

- 1.Ice melts and it will thin out the whisky, white ice will cool and keep the original flavor.
- 2. White ice can be used over and over.
- 3. White ice stones cool down the whisky much quicker than regular ice.
- 4. The tough surface of ceramic whisky stones makes it easy to be cleaned.

  How to use ceramic whisky stone?

- 1. Place them in the freezer for few hours.
- 2. Add a couple into whisky or other beverage.3. Wait for a few minutes and enjoy it.

GLEN CAIRN you wanted a whisky taster with a stainless steel ice ball with feeezing gel.