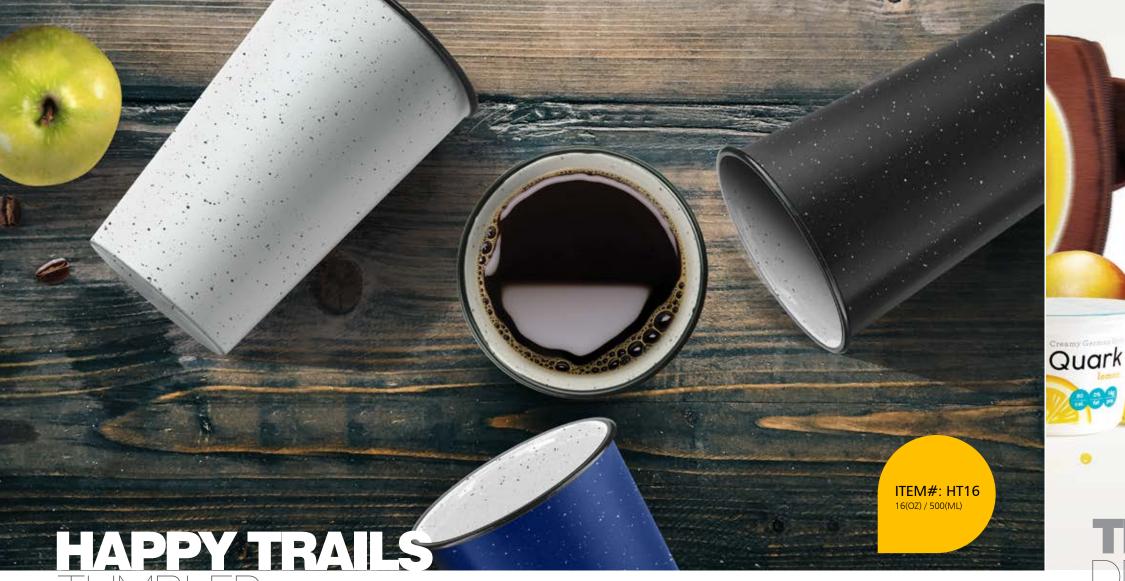

#### **RETRO MEETS CLASSIC!**

This handy designer tumbler is made of top quality enamel coated stainless steel. Available in a large capacity of 16 oz/500 ml this stylish tumbler is ideal for drinking your favourite beverage in a casual setting, whether you are in the country or relaxing in the heart of the city the Happy Trails Tumbler is perfect for any occasion.

Enjoy the look and feel of this fashionable product while camping, relaxing by the pool or at a

Stackable and virtually indestructible the Happy Trails Tumbler is the ultimate retro tumbler!

The Juicy Drink Box is the ultimate on the go item! Refillable, recyclable and cost efficient this environmentally friendly juice box is perfect for school, picnics and BBQs.