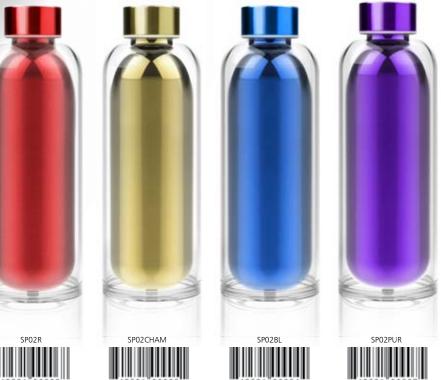

## THE FASHION FORWARD "OASIS" LINE OF BOTTLES

The fashion forward "OASIS" line of bottle is a "must have" accessory! Complement your look with these highly practical bottles with trendy colors

practical bottles with trendy colors.

The OASIS has a 20 oz/ 600ml capacity, is vacuum insulated, double wall stainless steel, which will stay cool up to 24 hours! The leak proof lid and easy grip texture make it a practical travel companion. OASIS is the accessory you need to get soon!

#### **FEATURE**

-Vacuum insulated / dual copper plated insulation

- -Double wall stainless steel
- -20oz / 600ml capacity
- -100% BPA free
- -Dishwasher safe
- -Stays cold up to 24 hours

BLACK

ITEM#: SBV19 160Z/ 480ML