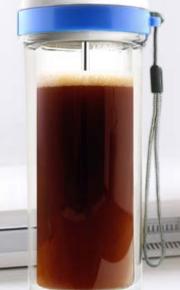

## "THE MODERN" PRESS

DOUBLE WALL

#### **TEA & COFFEE MAKER**

GIFT BOX INCLUDED

ITEM#: FP3 16(OZ) / 480(ML)

(GLASS INTERIOR / TRANSPARENT ACRYLIC EXTERIOR)

1. PLACE TUMBLER SECURELY ON TABLE.

2. AFTER REMOVING LID AND PLUNGER, ADD COARSE OR MEDIUM GROUND COFFEE OR LOOSE TEATO THE INNER CYLINDER.

3. POUR HOT WATER INTO TUMBLER AND ALLOW 2~3 MINUTES TO BREW

4.GENTLY PRESS PLUNGER UNTIL COMPLETELY DOWN.

5.ENJOY THE DEEP INFUSION TASTE!