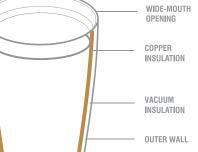

#### **FEATURE**

-Vacuum insulated / dual copper plated insulation -Double wall stainless steel -17z / 500ml capacity -100% BPA free

- -Dishwasher safe
- -Stays cold up to 24 hours

OUTER WALL

1 1