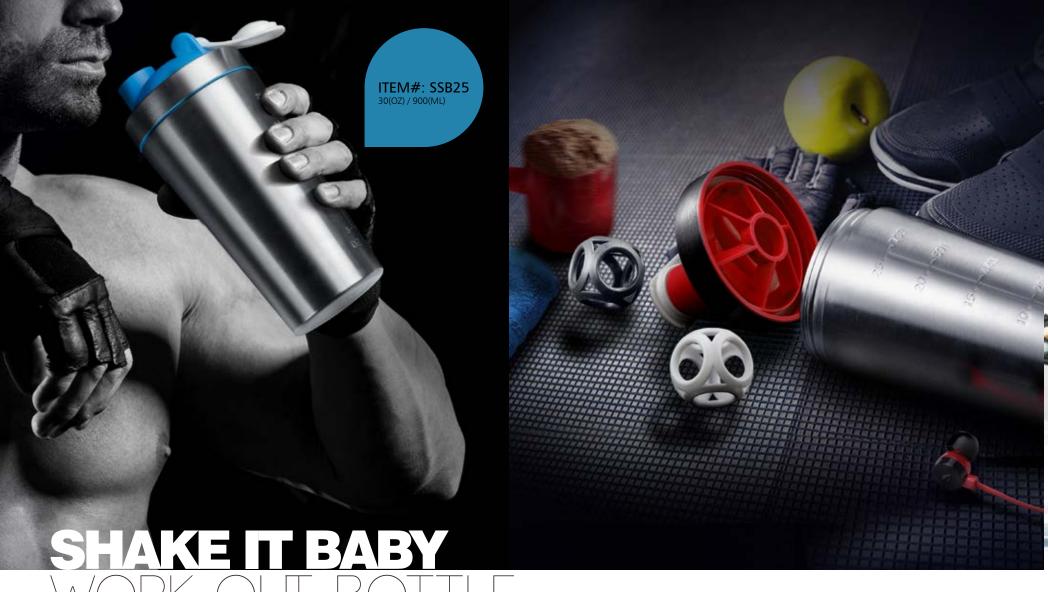

#### **SHAKE UP YOUR WORKOUT ROUTINE!**

The Shake it Baby Work Out Bottle Design practicality and ease of use make this innovative bottle the perfect workout companion.

Measure markings engraved into the rugged exterior stainless steel wall ensure an accurate mix of products. The easy access spout with spill resistant locking cap guarantees that your shakes stay fresh with zero leakage. Durable blades fitted into the lid mix your protein or hydration mix, PLUS to maximise complete mix ability 2 free flow blending balls bounce around while you are on the go!