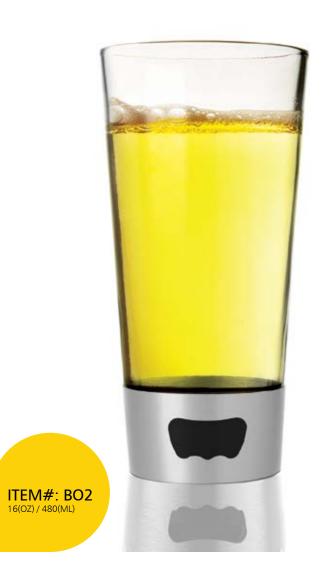

### BEER GLASS WITH INTEGRATED DUAL OPENER

Heavy duty clear glass with stainless steel base Dual opener capability – twist open and snap off Satin finish stainless steel base

100% BPA free, Dishwasher safe

Asobu developed the dual opener for it's two beer cup models and ever since, this practical concept's popularity has grown. Our beer cups are a winning product year after year.

Serve up a classy beer in a stainless steel cup Safe and unbreakable Ideal for tailgate parties, camping, Bbqs, poolside, beach, outdoor parties.