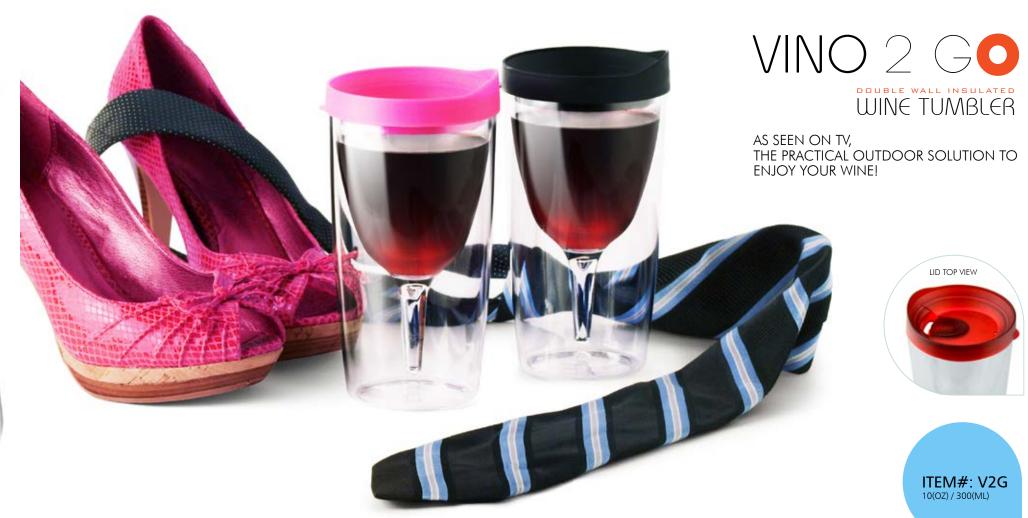

#### THE NEXT GENERATION OF VINO 2 GO

Chill your wine in the actual cup while you are sipping!

It will keep your wine at the perfect temperature even on a hot sunny day. perfect for all occasions.

Great for back yard, balcony, porch, bar b q, poolside, tailgate parties, casual entertaining

## DOUBLE WALL INSULATED WINE TUMBLER

HELPS MAINTAIN IDEAL TEMPERATURE-DOES NOT SWEAT AND STAYS COOL!

NO MORE BROKEN GLASS ON PATIO, POOL OR BOAT LID KEEPS BUGS OUT AND PREVENTS SPILLS PERFECT FOR AROUND THE POOL, OUTDOOR EVENTS, WINERIES, BOATING.

CAMPING AND GOLF

59

STACK N' GO

portable and stackable unbreakable practical for outdoor use ideal for pool side, bbQs... space saving

Dishwasher proof 100% bpa free

SERVE WHAT YOU WANT WHEN YOU WANT! IDEAL ENTERTAINING GLASS FOR A PARTY! RATED # 1 MOST ELEGANT AND PRACTICAL DESIGN PARTY GLASS

DISHWASHER PROOF 100% BPA FREE

ITEM#: VT1 MARTINI: 8(OZ)/250(ML) WINE: 15(OZ)/450(ML)