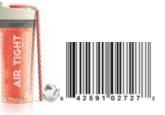

## THE BEST SOLUTION TO KEEP YOUR BEVERAGE FRESH AND NUTRITIOUS

The "Pump n Chill" smoothie tumbler can be frozen over and over and will keep your drink chilled for hours, even on a hot summer day! Simply insert the bottle into the freezer for a minimum of 1 hour or more and you will have a chilled beverage at your disposal all day.

The air pump removes oxygen from your smoothie or freshly squeezed juice and protects it from decomposing and oxidizing. The gel double wall will keep your drink chilled up to 12 hours!

The "Pump n Chill" supports a healthy lifestyle and helps you enjoy quality nutrition. It literally lets you capture the best nature can provide, extends freshness, slows oxidation and prolongs nutrient life.

"Pump n Chill" has a 15oz / 470ml capacities, is 100% BPA free, and leak proof. It comes with a reusable straw and recipe booklet is also included.

Just blend your favourite smoothie or fresh juice. Pour it into the wide mouth openning, then pump the air out and enjoy!

#### **FEATURE**

-Double wall gel insulation -15oz / 470ml capacity -100% BPA free

-Dishwasher safe -Stays cold up to 12 hours

ORANGE