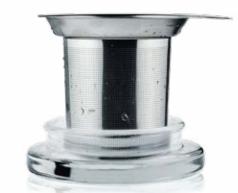

## THE ORIGINAL TEA PARTY MUG

HEAT RESISTANT GLASS DEEP INFUSER MUG GREAT FOR GOURMET TEA

SET INCLUDES:
-GLASS SAUCER / LID WITH STAINLESS STEEL INFUSER
-HEAT RESISTANT MUG