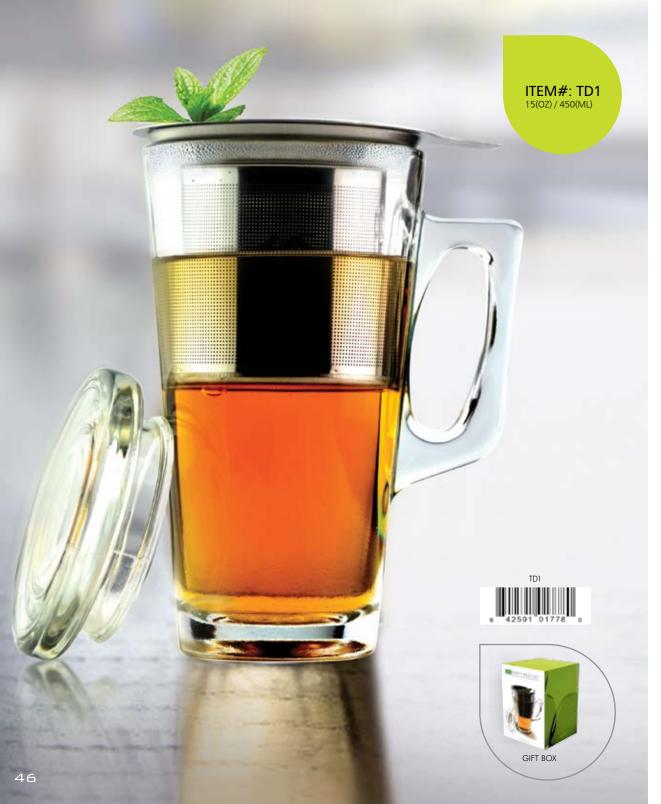

## THE ORIGINAL TEA PARTY MUG

HEAT RESISTANT GLASS DEEP INFUSER MUG GREAT FOR GOURMET TEA

SET INCLUDES:
-GLASS SAUCER / LID WITH STAINLESS STEEL INFUSER
-HEAT RESISTANT MUG

#### MAKE TIME FOR TEA WITH THE TEA TIME MUG SET!

This colourful porcelain Tea Time Mug Set is a breath of fresh air! Vibrant colors set the tone for the avid tea drinker.

This large capacity 15oz/580 ml mug comes complete with a micro mesh stainless steel strainer for loose tea and a lid that functions as a saucer when it's time to enjoy your tea.

Ideal for the novice tea drinker or connoisseur alike, The Tea Time Mug has everything that you need to relax and enjoy a wonderful cup of tea!