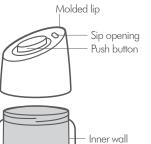

### CATCH THE LATEST TREND IN GLASS TRAVEL MUGS

**DOUBLE WALL** heat resistant Dish washer safe No after taste

Stays cold or hot for hours
Easy access, push button, instant flow
Press to drink, release to seal
Great for both hot and cold beverages

Seal proof

— Outer wall