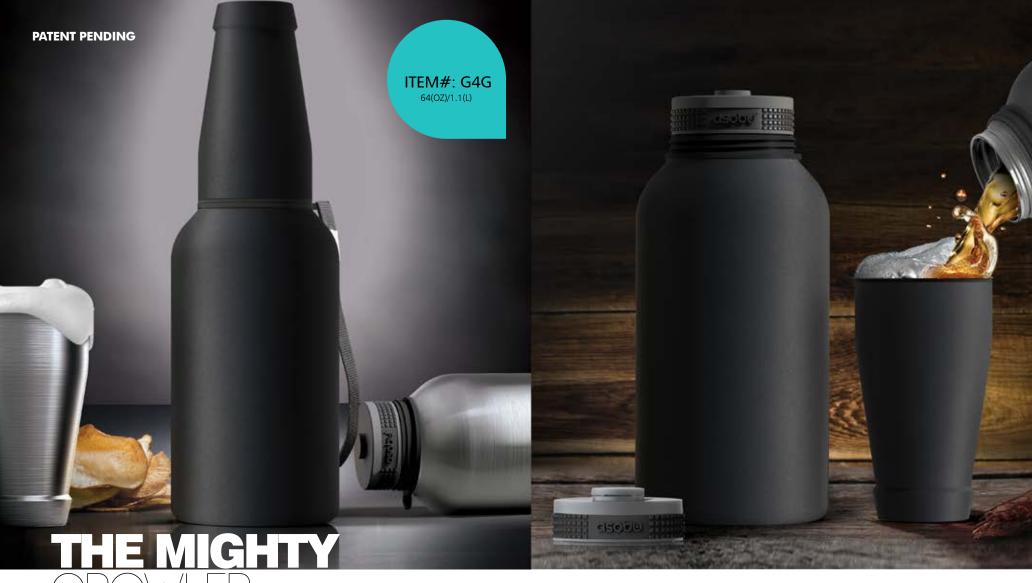

#### **GREAT BEER DESERVES THE MIGHTY GROWLER**

The Mighty Growler is the exciting new addition to our Growler series!

The 64 oz / 1.9 L Mighty Growler with Life Time warranty, comes complete with a stylish Stainless Steel Pint sized beer tumbler making it the ultimate beer lover's growler! This elegant growler is fitted with an advanced air tight lid which maintains full carbonation, keeping the beer fresh and

The wide mouth easy access and refill feature makes the Mighty Growler the ideal growler for the micro-brew lover. 18/8 food grade stainless steel is the safe and secure alternative to glass. The growler comes complete with a carry strap for ease of transportation.

Beer lovers will appreciate the modern twist to the traditional growler; enjoy your favourite brew in style with the Mighty Growler!