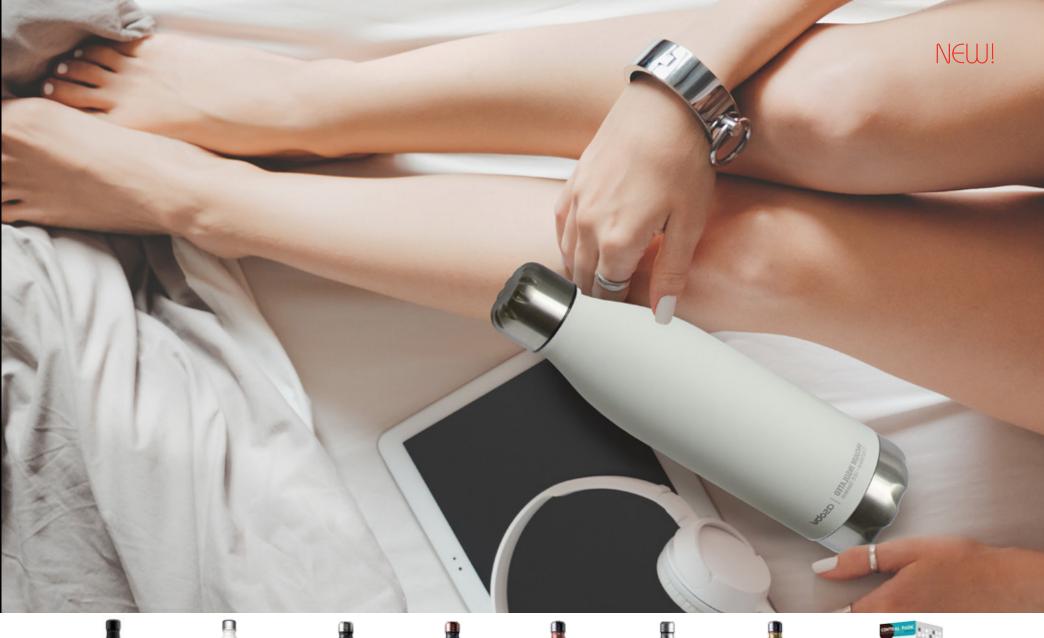

s and cool up to 24 hours!

A transparent spill proof adjustable lid completes this modern on the go tumbler. The stunning matte finish gives the Gladiator Tumbler a superior feel; with a large 20 oz/600 ml capacity it is the ultimate tumbler. Grab one for the office, school and car.











BLACK/COPPER









NEW!





THE ULTIMATE FASHION FORWARD BOTTLE

The stylish "Le Baton" Travel Bottle keeps beverages cold for up to 24 hours and hot up to 12 hours. The slender design of this trendy bottle makes it the perfect travel companion, slides effortlessly into laptop bags, carry-on luggage and backpacks. The stunning matte finish, complete with stylish lid makes it a must for all fashion enthusiast. It truly is creative drinkware at its best! You need to get one soon!



















## MODERN, PRACTICAL AND ECO FRIENDLY...THAT'S OUR MESSAGE!

The Central Park is one of the most innovative travel bottles on the market today! This fashion forward bottle's sleek design and large capacity makes it a must for work, travel and school.

The robust 18/8 stainless steel structure is virtually indestructible!

This Vacuum sealed double wall bottle will remain hot for up to 12 hours and cool for 24 hours!

The easy access spill proof lid and stunning matte finish create a product that embraces fashion and functionality. 100% BPA free this eco friend product is a must for all ages. Make heads turn with this eye-catching travel bottle, a walk in the park never felt so good.....

We are now introducing the new "tone on tone" fashion look. This exciting design takes your bottle to