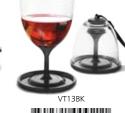

#### THE NEXT GENERATION OF VINO 2 GO

Chill your wine in the actual cup while you are sipping!

It will keep your wine at the perfect temperature even on a hot sunny day. perfect for all occasions.

Great for back yard, balcony, porch, bar b q, poolside, tailgate parties, casual entertaining

## DOUBLE WALL INSULATED WINE TUMBLER

HELPS MAINTAIN IDEAL TEMPERATURE-DOES NOT SWEAT AND STAYS COOL!

NO MORE BROKEN GLASS ON PATIO, POOL OR BOAT LID KEEPS BUGS OUT AND PREVENTS SPILLS PERFECT FOR AROUND THE POOL, OUTDOOR EVENTS, WINERIES, BOATING.

CAMPING AND GOLF

59

STACK N' GO

portable and stackable unbreakable practical for outdoor use ideal for pool side, bbQs... space saving

Dishwasher proof 100% bpa free

SERVE WHAT YOU WANT WHEN YOU WANT! IDEAL ENTERTAINING GLASS FOR A PARTY! RATED # 1 MOST ELEGANT AND PRACTICAL DESIGN PARTY GLASS

DISHWASHER PROOF 100% BPA FREE

ITEM#: VT1 MARTINI: 8(OZ)/250(ML) WINE: 15(OZ)/450(ML)