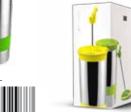

#### **TEA & COFFEE MAKER**

STAINLESS STEEL VACUUM INSULATED TUMBLER

## **ENJOY A DELICIOUS CUP OF FRESHLY BREWED COFFEE OR TEA, ANYWHERE YOU GO!**

- PLACE TUMBLER SECURELY ON TABLE.
   AFTER REMOVING LID AND PLUNGER, ADD COARSE GROUND COFFEE OR LOOSE TEA TO THE INNER CYLINDER.
- 3. POUR HOT WATER INTO TUMBLER AND ALLOW  $2{\sim}3$  MINUTES TO BREW.
- 4.GENTLY PRESS PLUNGER UNTIL COMPLETELY DOWN.
- 5.ENJOY THE DEEP INFUSION TASTE!

#### **TEA & COFFEE MAKER**

GIFT BOX INCLUDED

ITEM#: FP3 16(OZ) / 480(ML)

(GLASS INTERIOR / TRANSPARENT ACRYLIC EXTERIOR)

1. PLACE TUMBLER SECURELY ON TABLE.

2. AFTER REMOVING LID AND PLUNGER, ADD COARSE OR MEDIUM GROUND COFFEE OR LOOSE TEATO THE INNER CYLINDER.