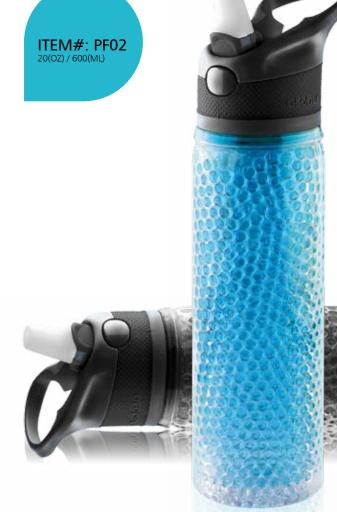

## THE FASHION FORWARD "OASIS" LINE OF BOTTLES

The fashion forward "OASIS" line of bottle is a "must have" accessory! Complement your look with these highly practical bottles with trendy colors

practical bottles with trendy colors.

The OASIS has a 20 oz/ 600ml capacity, is vacuum insulated, double wall stainless steel, which will stay cool up to 24 hours! The leak proof lid and easy grip texture make it a practical travel companion. OASIS is the accessory you need to get soon!

#### **FEATURE**

-Vacuum insulated / dual copper plated insulation

- -Double wall stainless steel
- -20oz / 600ml capacity
- -100% BPA free
- -Dishwasher safe
- -Stays cold up to 24 hours

BLACK

ITEM#: SBV19 160Z/ 480ML