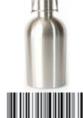

#### **GREAT BEER DESERVES THE MIGHTY GROWLER**

The Mighty Growler is the exciting new addition to our Growler series!

The 64 oz / 1.9 L Mighty Growler with Life Time warranty, comes complete with a stylish Stainless Steel Pint sized beer tumbler making it the ultimate beer lover's growler! This elegant growler is fitted with an advanced air tight lid which maintains full carbonation, keeping the beer fresh and

The wide mouth easy access and refill feature makes the Mighty Growler the ideal growler for the micro-brew lover. 18/8 food grade stainless steel is the safe and secure alternative to glass. The growler comes complete with a carry strap for ease of transportation.

Beer lovers will appreciate the modern twist to the traditional growler; enjoy your favourite brew in style with the Mighty Growler!