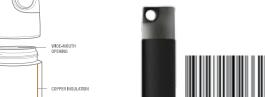

## THE BEST SOLUTION TO KEEP YOUR BEVERAGE FRESH AND NUTRITIOUS

The patented and unique smoothie tumbler has features like no

other!
It is the best solution to keep your beverage fresh and nutritious. The air pump removes oxygen from your smoothie or juice and protects it from oxidizing and decomposing. The vacuum insulation and double wall stainless steel will keep your drink chilled up to 24 hours! The "FRESH N GO" supports a healthy lifestyle and helps you enjoy quality nutrition. It literally lets you capture the best nature can provide, extends freshness, slows oxidation and prolongs nutrient life. "FRESH N GO" has a 17oz / 500ml capacities, is 100% BPA free, and leak proof. It comes with a reusable straw and recipe booklet is also included.

#### **FEATURE**

-Vacuum insulated / dual copper plated insulation -Double wall stainless steel -17z / 500ml capacity -100% BPA free

- -Dishwasher safe
- -Stays cold up to 24 hours

OUTER WALL

1 1