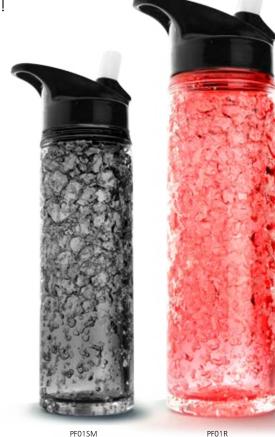

#### INNOVATIVE **FEATURES**

- -RE-FREEZABLE BUILT IN GEL PACK -DOUBLE WALL TRITAN -FLIP TOP EASY TO CLEAN SPOUT

ITEM#: PF01 20(OZ) / 600(ML)

- -BPA FREE
- -FOOD SAFE -STAYS COLD FOR HOURS
- -CARRY ON HANDLE
- -"BITE IT" SILICONE SPORT LID WITH STRAW