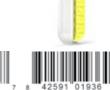

#### SIMPLFY YOUR LIFE

Introducing the new, sleek "In Style" pill organizer and water bottle combined...the practical, modern way to keep your pills and water handy. Ideal to suit your lifestyle!

The "In Style"
PILLORGANIZER

This smart water bottle is equipped with a built-in 7-compartment pill organizer, so you'll never be without water to wash down your daily supplements or medications — even when you're on the go.

#### Time to take medication!

Avoid the unpleasant taste of swallowing pills without water. The "In Style" pill organizer bottle gives you easy access to your water and medication.

PB55 YELLOW PB55 BLACK