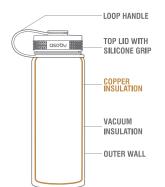

Holds 17 oz/500 ml and comes with a Lifetime Warranty it is the most sort after canteen on the market!

High quality 18/8 stainless steel construction Vacuum insulation technology Easy screw insulated lid with carrying loop Anti-slip exterior coating Wide opening, easy to fill and clean

HOT for up to 12 hours, COLD for up to 24 hours 100% BPA free, 100% recyclable

ldeal as a beer growler Fits in a backpack or in your car