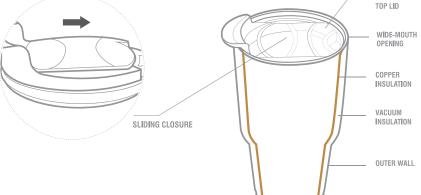

### 30 OUNCES TO POWER YOUR DAY

- 18/8 stainless steel construction
- Vacuum insulation technology
   Push-on plastic lid with slide tab opening
   Sleek and ergonomic design
   Edgy matte black or satin steel finish

HOT FOR UP TO 12 HOURS COLD FOR UP TO 24 HOURS

100% BPA Free

WHITE/SILVER

BLACK/COPPER

ITEM#: BF20 20(OZ) / 600(ML)

REMOVABLE Top Lid

#### STRONG, DEPENDABLE AND ALWAYS BY YOUR SIDE

The Gladiator Tumbler is the newest addition to our Lifetime Warranty series.

This sturdy vacuum insulated, double wall 18/8 stainless steel tumbler will keep your drink hot for

up to 12 hours and cool up to 24 hours!

A transparent spill proof adjustable lid completes this modern on the go tumbler. The stunning matte finish gives the Gladiator Tumbler a superior feel; with a large 20 oz/600 ml capacity it is the ultimate tumbler. Grab one for the office, school and car.