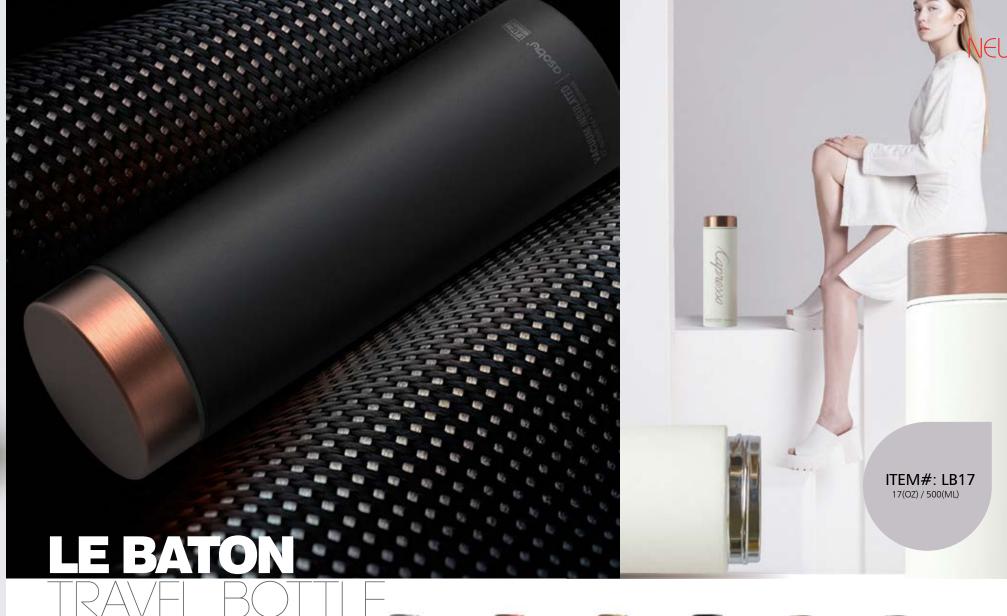

BLACK/COPPER

NEW!

THE ULTIMATE FASHION FORWARD BOTTLE

The stylish "Le Baton" Travel Bottle keeps beverages cold for up to 24 hours and hot up to 12 hours. The slender design of this trendy bottle makes it the perfect travel companion, slides effortlessly into laptop bags, carry-on luggage and backpacks. The stunning matte finish, complete with stylish lid makes it a must for all fashion enthusiast. It truly is creative drinkware at its best! You need to get one soon!