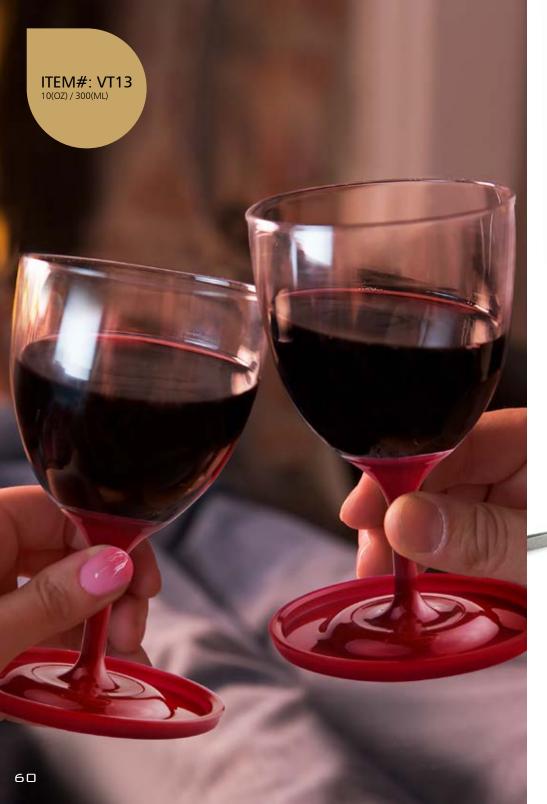

#### THE NEXT GENERATION OF VINO 2 GO

Chill your wine in the actual cup while you are sipping!

It will keep your wine at the perfect temperature even on a hot sunny day. perfect for all occasions.

Great for back yard, balcony, porch, bar b q, poolside, tailgate parties, casual entertaining

## DOUBLE WALL INSULATED WINE TUMBLER

HELPS MAINTAIN IDEAL TEMPERATURE-DOES NOT SWEAT AND STAYS COOL!

NO MORE BROKEN GLASS ON PATIO, POOL OR BOAT LID KEEPS BUGS OUT AND PREVENTS SPILLS PERFECT FOR AROUND THE POOL, OUTDOOR EVENTS, WINERIES, BOATING.

CAMPING AND GOLF

59

STACK N' GO

portable and stackable unbreakable practical for outdoor use ideal for pool side, bbQs... space saving

Dishwasher proof 100% bpa free

SERVE WHAT YOU WANT WHEN YOU WANT! IDEAL ENTERTAINING GLASS FOR A PARTY! RATED # 1 MOST ELEGANT AND PRACTICAL DESIGN PARTY GLASS

DISHWASHER PROOF 100% BPA FREE

ITEM#: VT1 MARTINI: 8(OZ)/250(ML) WINE: 15(OZ)/450(ML)