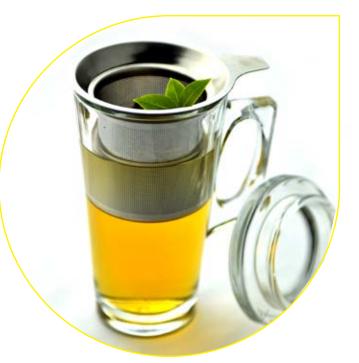

## THE ORIGINAL TEA PARTY MUG

HEAT RESISTANT GLASS DEEP INFUSER MUG GREAT FOR GOURMET TEA

SET INCLUDES:
-GLASS SAUCER / LID WITH STAINLESS STEEL INFUSER
-HEAT RESISTANT MUG