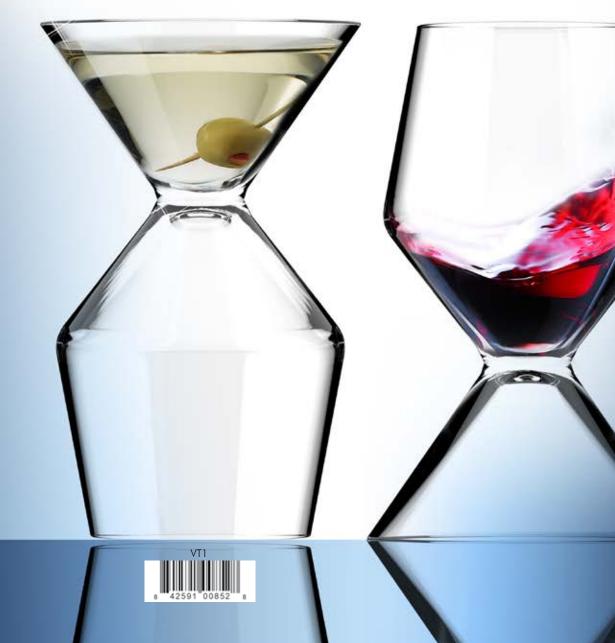

CAMPING AND GOLF

59

STACK N' GO

portable and stackable unbreakable practical for outdoor use ideal for pool side, bbQs... space saving

Dishwasher proof 100% bpa free

SERVE WHAT YOU WANT WHEN YOU WANT! IDEAL ENTERTAINING GLASS FOR A PARTY! RATED # 1 MOST ELEGANT AND PRACTICAL DESIGN PARTY GLASS

DISHWASHER PROOF 100% BPA FREE

ITEM#: VT1 MARTINI: 8(OZ)/250(ML) WINE: 15(OZ)/450(ML)