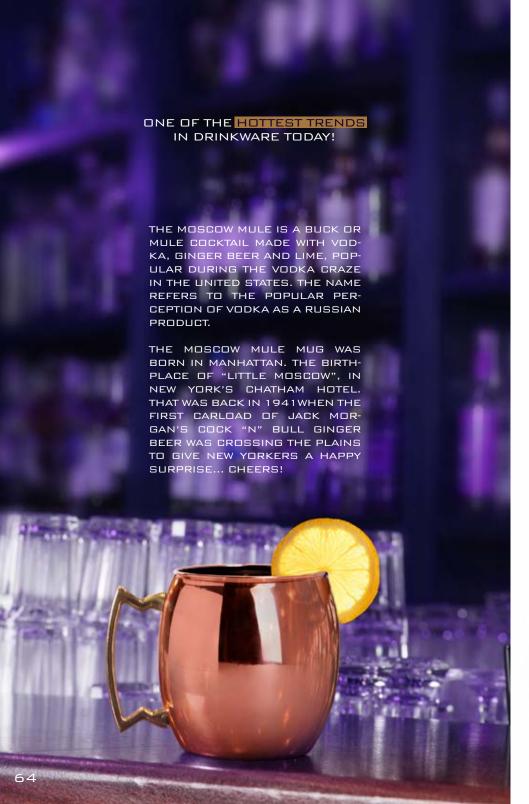

62 63

STAINLESS STEEL MUG WITH COPPER PLATED EXTERIOR DISHWASHER PROOF 100% BPA FREE

#### MOSCOW MULE RECIPE:

- 1. FILL MUG WITH ICE 2. ADD 20Z VODKA
- 1/2 OZ LIME JUICE 5 OZ GINGER BEER - SPRIG OF MINT
- OR JUST USE IT AS A COOL BEER MUG