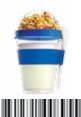

## THE BEST SOLUTION TO KEEP YOUR BEVERAGE FRESH AND NUTRITIOUS

The patented and unique smoothie tumbler has features like no

other!
It is the best solution to keep your beverage fresh and nutritious. The air pump removes oxygen from your smoothie or juice and protects it from oxidizing and decomposing. The vacuum insulation and double wall stainless steel will keep your drink chilled up to 24 hours! The "FRESH N GO" supports a healthy lifestyle and helps you enjoy quality nutrition. It literally lets you capture the best nature can provide, extends freshness, slows oxidation and prolongs nutrient life. "FRESH N GO" has a 17oz / 500ml capacities, is 100% BPA free, and leak proof. It comes with a reusable straw and recipe booklet is also included.

Just blend your favourite smoothie or fresh juice. Pour it into the wide mouth opening, then pump the air out and enjoy!

#### **FEATURE**

-Vacuum insulated / dual copper plated insulation -Double wall stainless steel -17z / 500ml capacity -100% BPA free

- -Dishwasher safe
- -Stays cold up to 24 hours