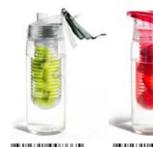

## PURE FLAVOUR IT IS WATER GETTING A LITTLE BORING?

FLAVOURING IT WITH THE FRUIT INFUSER.

#### GLASS WATER BOTTLE WITH BUILT IN FRUIT INFUSER

BPA FREE! DISHWASHER SAFE!

## FLAVOUR IT

QUENCHING YOUR THIRST NEVER TASTED BETTER!

TRITAN™ WATER BOTTLE
WITH BUILT IN FRUIT INFUSER

BPA FREE! DISHWASHER SAFE!

RIAL IS EXTREMELY IMPACT RESISTANT AND 100% BPA FREE!

N∈W!

BTA711SR

BTA711SY