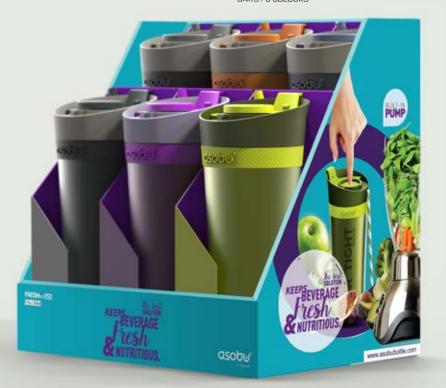

# PATENT PENDING NEW!

## THE BEST SOLUTION TO KEEP YOUR BEVERAGE FRESH AND NUTRITIOUS

The patented and unique smoothie tumbler has features like no

other!
It is the best solution to keep your beverage fresh and nutritious. The air pump removes oxygen from your smoothie or juice and protects it from oxidizing and decomposing. The vacuum insulation and double wall stainless steel will keep your drink chilled up to 24 hours! The "FRESH N GO" supports a healthy lifestyle and helps you enjoy quality nutrition. It literally lets you capture the best nature can provide, extends freshness, slows oxidation and prolongs nutrient life. "FRESH N GO" has a 17oz / 500ml capacities, is 100% BPA free, and leak proof. It comes with a reusable straw and recipe booklet is also included.

Just blend your favourite smoothie or fresh juice. Pour it into the wide mouth opening, then pump the air out and enjoy!

#### **FEATURE**

-Vacuum insulated / dual copper plated insulation -Double wall stainless steel -17z / 500ml capacity -100% BPA free

- -Dishwasher safe
- -Stays cold up to 24 hours