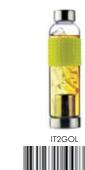

## THE BEST SOLUTION TO KEEP YOUR BEVERAGE FRESH AND NUTRITIOUS

The patented and unique smoothie tumbler has features like no

other!
It is the best solution to keep your beverage fresh and nutritious. The air pump removes oxygen from your smoothie or juice and protects it from oxidizing and decomposing. The vacuum insulation and double wall stainless steel will keep your drink chilled up to 24 hours! The "FRESH N GO" supports a healthy lifestyle and helps you enjoy quality nutrition. It literally lets you capture the best nature can provide, extends freshness, slows oxidation and prolongs nutrient life. "FRESH N GO" has a 17oz / 500ml capacities, is 100% BPA free, and leak proof. It comes with a reusable straw and recipe booklet is also included.

Just blend your favourite smoothie or fresh juice. Pour it into the wide mouth opening, then pump the air out and enjoy!

#### **FEATURE**

-Vacuum insulated / dual copper plated insulation -Double wall stainless steel -17z / 500ml capacity -100% BPA free

- -Dishwasher safe
- -Stays cold up to 24 hours