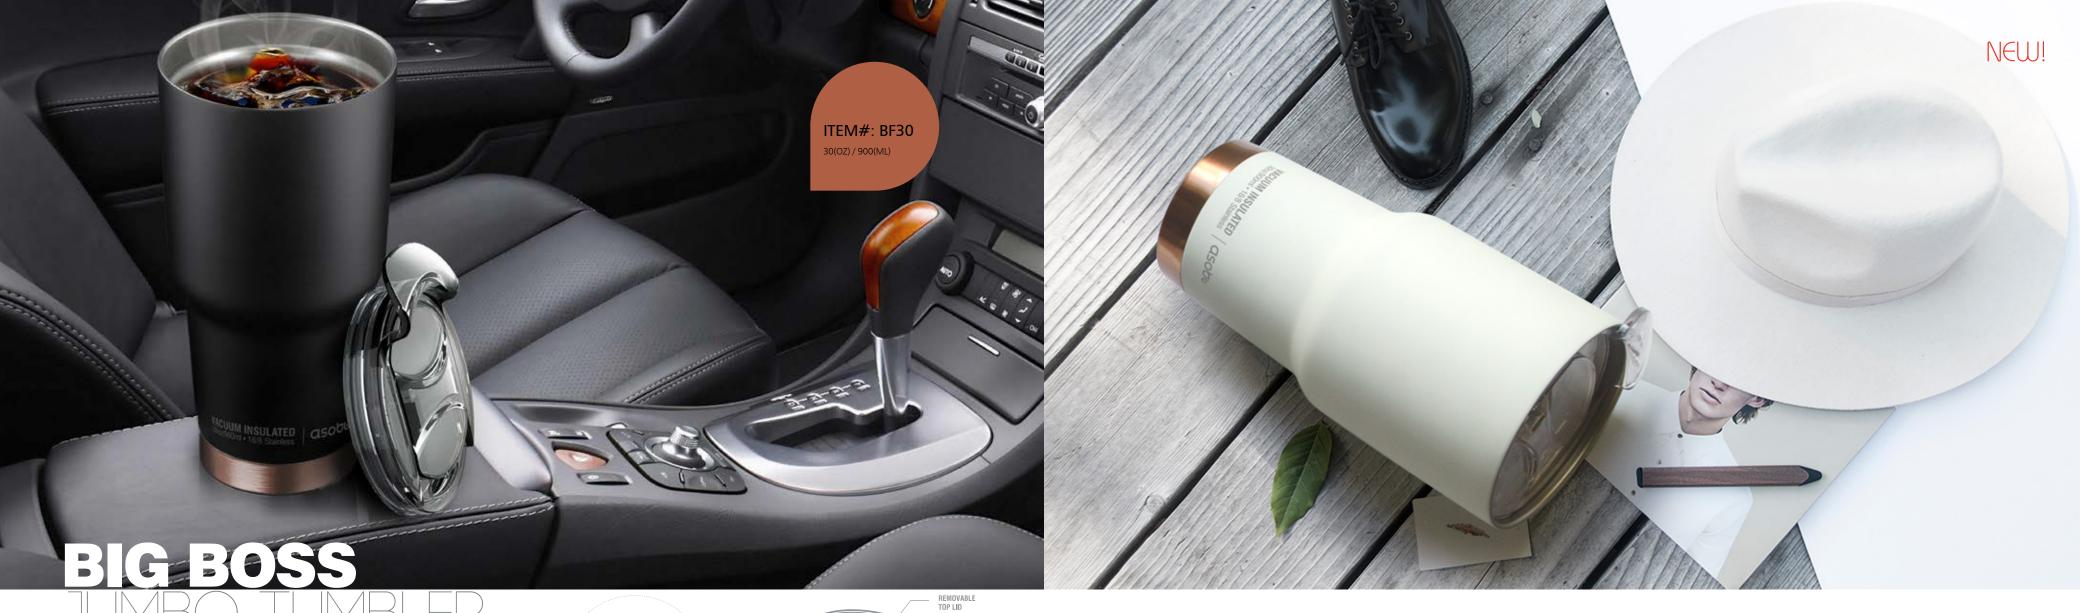

### 30 OUNCES TO POWER YOUR DAY

- 18/8 stainless steel construction
- Vacuum insulation technology
   Push-on plastic lid with slide tab opening
   Sleek and ergonomic design
   Edgy matte black or satin steel finish

HOT FOR UP TO 12 HOURS COLD FOR UP TO 24 HOURS

100% BPA Free

WHITE/SILVER

BLACK/COPPER

ITEM#: BF20 20(OZ) / 600(ML)

REMOVABLE Top Lid

#### STRONG, DEPENDABLE AND ALWAYS BY YOUR SIDE

The Gladiator Tumbler is the newest addition to our Lifetime Warranty series.

This sturdy vacuum insulated, double wall 18/8 stainless steel tumbler will keep your drink hot for

up to 12 hours and cool up to 24 hours!

A transparent spill proof adjustable lid completes this modern on the go tumbler. The stunning matte finish gives the Gladiator Tumbler a superior feel; with a large 20 oz/600 ml capacity it is the ultimate tumbler. Grab one for the office, school and car.