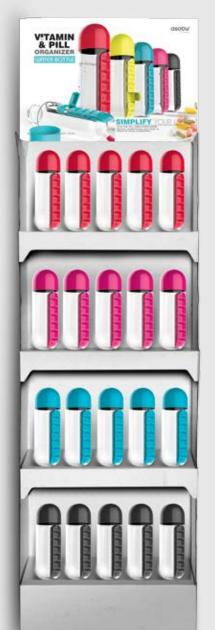

#### SIMPLFY YOUR LIFE

Introducing the new, sleek "In Style" pill organizer and water bottle combined...the practical, modern way to keep your pills and water handy. Ideal to suit your lifestyle!

The "In Style"
PILLORGANIZER

This smart water bottle is equipped with a built-in 7-compartment pill organizer, so you'll never be without water to wash down your daily supplements or medications — even when you're on the go.

#### Time to take medication!

Avoid the unpleasant taste of swallowing pills without water. The "In Style" pill organizer bottle gives you easy access to your water and medication.

PB55 YELLOW PB55 BLACK