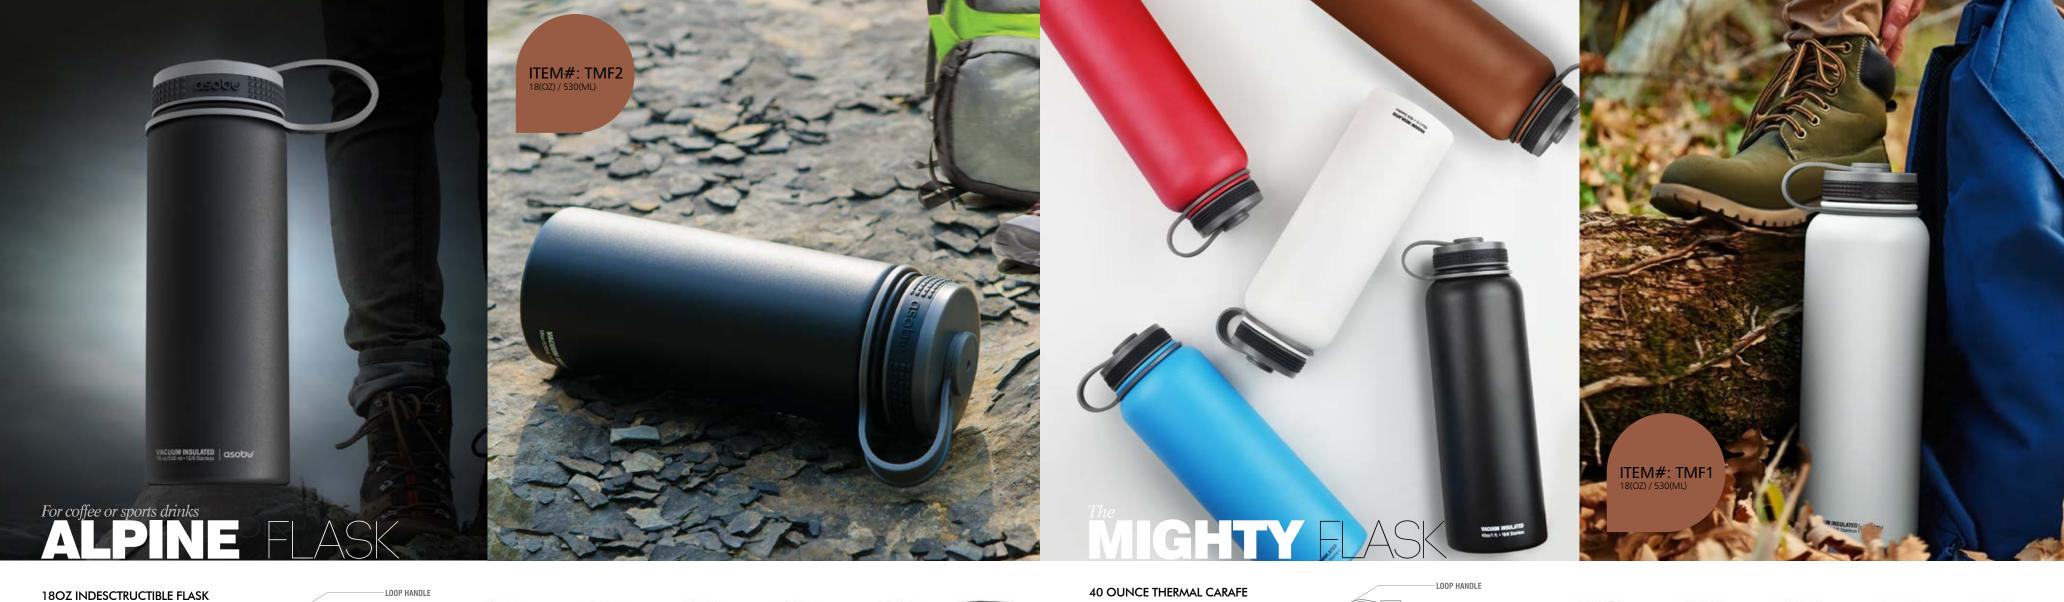

### 30 OUNCES TO POWER YOUR DAY

- 18/8 stainless steel construction
- Vacuum insulation technology
   Push-on plastic lid with slide tab opening
   Sleek and ergonomic design
   Edgy matte black or satin steel finish

HOT FOR UP TO 12 HOURS COLD FOR UP TO 24 HOURS

100% BPA Free

WHITE/SILVER

BLACK/COPPER

ITEM#: BF20 20(OZ) / 600(ML)

REMOVABLE Top Lid

#### STRONG, DEPENDABLE AND ALWAYS BY YOUR SIDE

The Gladiator Tumbler is the newest addition to our Lifetime Warranty series.

This sturdy vacuum insulated, double wall 18/8 stainless steel tumbler will keep your drink hot for

up to 12 hours and cool up to 24 hours!

A transparent spill proof adjustable lid completes this modern on the go tumbler. The stunning matte finish gives the Gladiator Tumbler a superior feel; with a large 20 oz/600 ml capacity it is the ultimate tumbler. Grab one for the office, school and car.