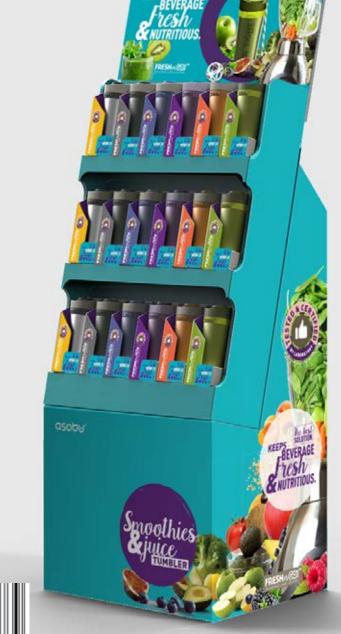

THE IN STYLE PILL ORGANIZER BOTTLE

FLAVOUR IT 2 GO

BTA712 DISPLAY

PERMA FROST

PF01 DISPLAY

FRESH N GO

FNG1 DISPLAY

66