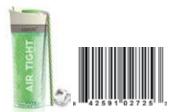

## THE BEST SOLUTION TO KEEP YOUR BEVERAGE FRESH AND NUTRITIOUS

The patented and unique smoothie tumbler has features like no

other!
It is the best solution to keep your beverage fresh and nutritious. The air pump removes oxygen from your smoothie or juice and protects it from oxidizing and decomposing. The vacuum insulation and double wall stainless steel will keep your drink chilled up to 24 hours! The "FRESH N GO" supports a healthy lifestyle and helps you enjoy quality nutrition. It literally lets you capture the best nature can provide, extends freshness, slows oxidation and prolongs nutrient life. "FRESH N GO" has a 17oz / 500ml capacities, is 100% BPA free, and leak proof. It comes with a reusable straw and recipe booklet is also included.

Just blend your favourite smoothie or fresh juice. Pour it into the wide mouth opening, then pump the air out and enjoy!

#### **FEATURE**

-Vacuum insulated / dual copper plated insulation -Double wall stainless steel -17z / 500ml capacity -100% BPA free

- -Dishwasher safe
- -Stays cold up to 24 hours