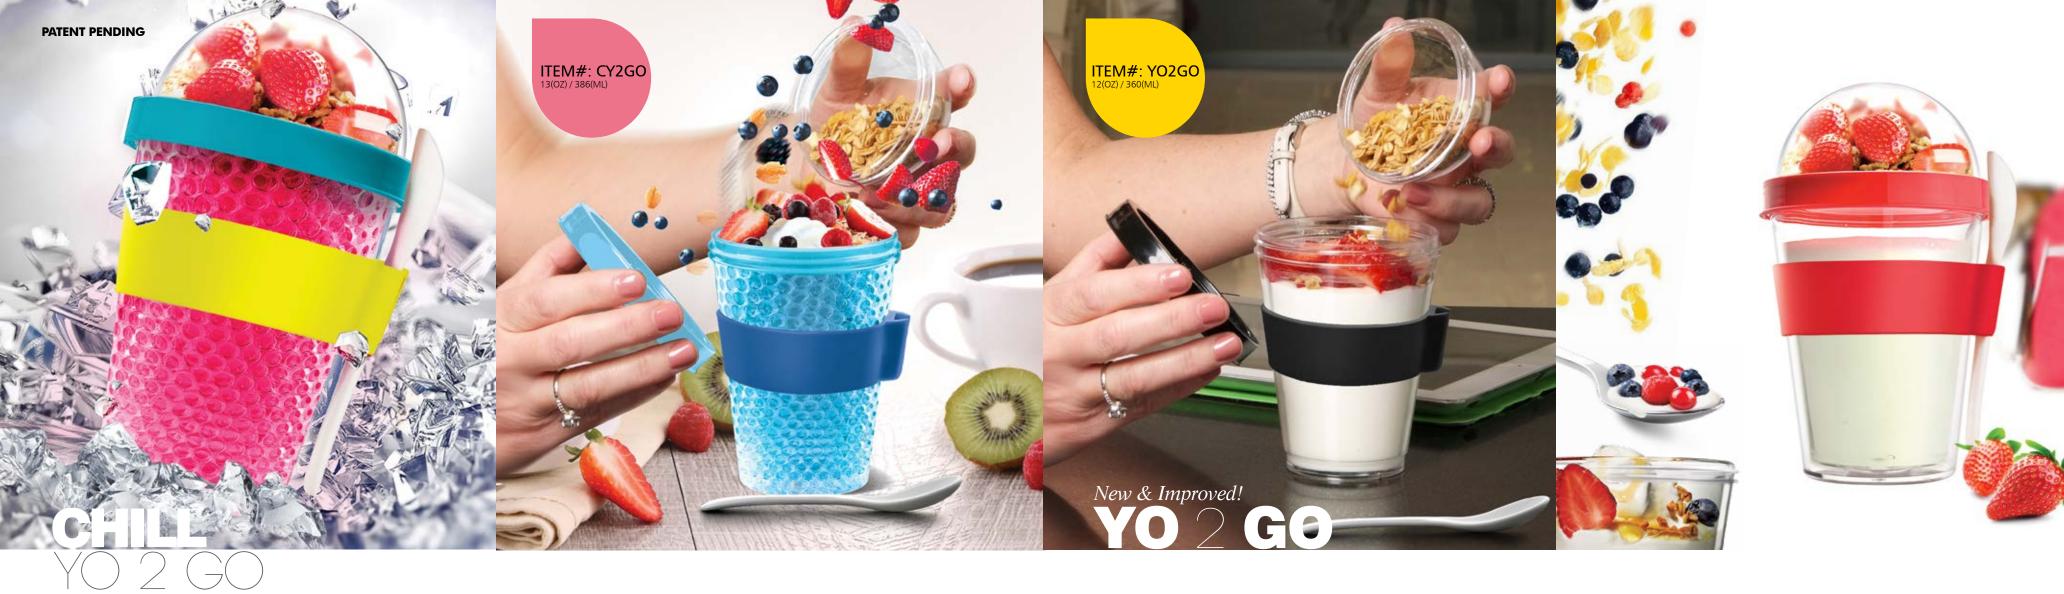

ITEM#: JB300 10(OZ) / 290(ML)

**PATENT PENDING** 

#### ON THE GO SNACKS NEVER LOOKED SO COOL!

This creative addition to the Yo 2 Go line has a built in double wall of freezable honeycomb non toxic gel. This innovative gel freezes in only one hour, resulting in the contents of the Chill Yo 2 Go remaining chilled for hours, even on a hot sunny day!

Fruit, nuts, cereal and other toppings stay fresh, while your yogurt, frozen yogurt and even ice cream will remain chilled for hours!

Make a smoothie, relax; enjoy your creative snack in the Chill Yo 2 Go. It is ready when you are! It is the ultimate addition to your on the go lunch. Available in a wide variety of trendy colours, this go to product comes with a sturdy melamine spoon and matching silicone grip band.

Spoon is food safe ABS plastic Anti-slip silicone band Spill-proof Reusable

Clear acrylic body Double wall insulation

Perfect for filling with yogurt, lid holds add-ons such as cereal, fruit or nuts Eco-friendly and fits neatly into lunch or office bag

The Chill Yo 2 Go is the perfect solution to adding a healthy bite to your day. At school, work or play it is a must for all ages! YO2GOSR YO2GOSBK YO2GOSBL YO2GOSG

5 1