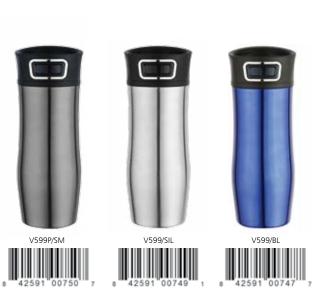

D for up to 24 hours



### EASY GRIP TEXTURED EXTERIOR FINISH

18/8 stainless steel construction
Vacuum insulation technology
Push button flow
Leak proof easy screw lid
Matte exterior finish
Easy match color options
Cool-off rim avoids direct contact of hot beverage with lips

HOT for 12 hours, COLD for up to 24 hours









GIFT BO



## VACUUM BEVERAGE CONTAINER

V600W/BR



INSULATED BEVERAGE CONTAINER LOCKING LID PROTECTION MAKE A FASHION STATEMENT VACUUM INSULATED DOUBLE WALLS STAYS HOT OR COLD FOR HOURS PERFECT FOR THE OFFICE OR ON THE GO. IDEAL FOR GYM OR IN THE CAR OPENS SOFTLY

DISHWASHER PROOF 100% BPA FREE









## ITEM#: V599 14(OZ) / 420(ML)

#### SUPER THERMO!

YOU NEED TO KEEP YOUR COFFEE HOT FOR 6-8 HOURS? NOW WE' VE GOT THE TRAVEL MUG YOU NEED! SPILL AND LEAK PROOF



















GIFT BOX

31



#### **NATURE AT ITS BEST**

The Nature's Way Glass Bottle is the glass lover's hydration bottle. Style, practicality and safety are the qualities of this eco friendly glass bottle. The fashion forward Nature's Way Glass Bottle boasts a wide mouth opening for easy fill, the spill proof lid and handy carrying strap make it a hit with nature lovers everywhere!

A colourful easy grip protective sleeve keeps the glass bottle safe and sound while on the go. Fits in all standard vehicle travel cup holders

Ideal for the office, school and backyard.



## PURE FLAVOUR IT IS WATER GETTING A LITTLE BORING?

FLAVOURING IT WITH THE FRUIT INFUSER.

#### GLASS WATER BOTTLE WITH BUILT IN FRUIT INFUSER

BPA FREE! DISHWASHER SAFE!

#### RATED #1 GIFT ITEM OF THE YEAR!

##