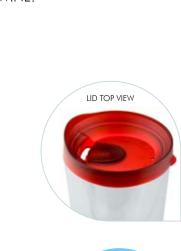

## VACUUM BEVERAGE CONTAINER

V600W/BR

INSULATED BEVERAGE CONTAINER LOCKING LID PROTECTION MAKE A FASHION STATEMENT VACUUM INSULATED DOUBLE WALLS STAYS HOT OR COLD FOR HOURS PERFECT FOR THE OFFICE OR ON THE GO. IDEAL FOR GYM OR IN THE CAR OPENS SOFTLY

DISHWASHER PROOF 100% BPA FREE

## ITEM#: V599 14(OZ) / 420(ML)