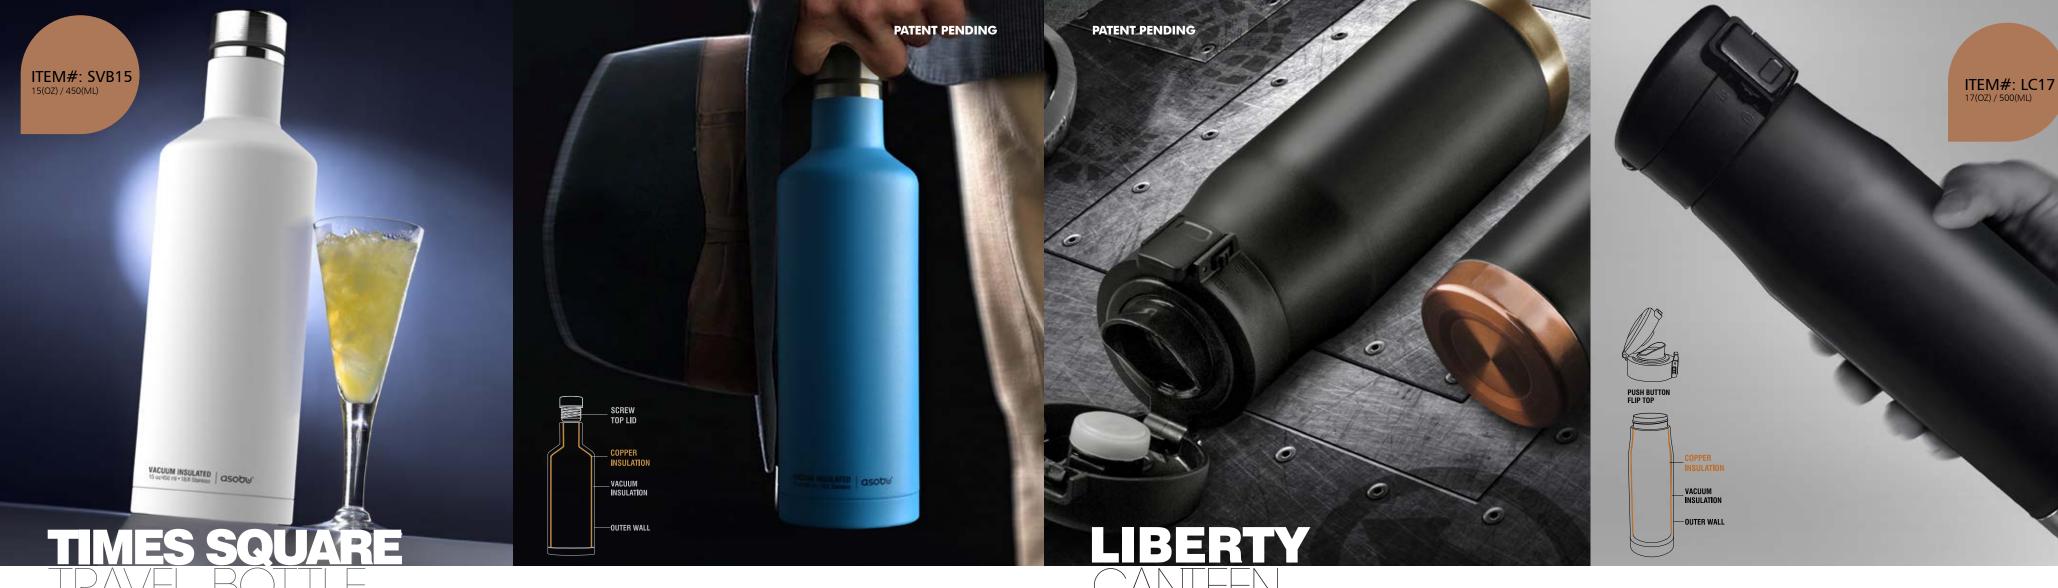

### SLEEK, STYLISH AND ATTENTION-GRABBING

The Times Square Travel Bottle is the ultimate travel companion.

Style, durability and a sleek matte finish make this eye-catching hydration bottle stand out in a crowd!

Slides neatly in your carry-on luggage, backpack, and standard vehicle cup holders. The sturdy double wall, vacuum insulated stainless steel construction insures that your drink remains cold for up to 24 hours, and hot for up to 12 hours. Dishwasher proof and available in the latest stylish matte finish this sturdy 18/8 stainless steel bottle is made to last a lifetime!

Make a statement at the office, in class and commuting to work with this first class travel bottle!

All boundaries are broken with this incredible travel mug! The Liberty Canteen has no limits, It boasts all the latest features and style. The striking matte finish and distinctive design makes this canteen the most sought after drinkware product on the market! Virtually indestructible the Liberty Canteen will stand up to the most rigorous use.

Double wall, vacuum insulated technology keeps your drink cold for up to 24 hours and piping hot for up to 12 hours! The easy access durable flip top lid maintains spill proof protection. Fill up the Liberty Canteen and experience the independence of the ultimate on the go canteen.

Holds 17 oz/500 ml and comes with a Lifetime Warranty it is the most sort after canteen on the market!

High quality 18/8 stainless steel construction Vacuum insulation technology Easy screw insulated lid with carrying loop Anti-slip exterior coating Wide opening, easy to fill and clean