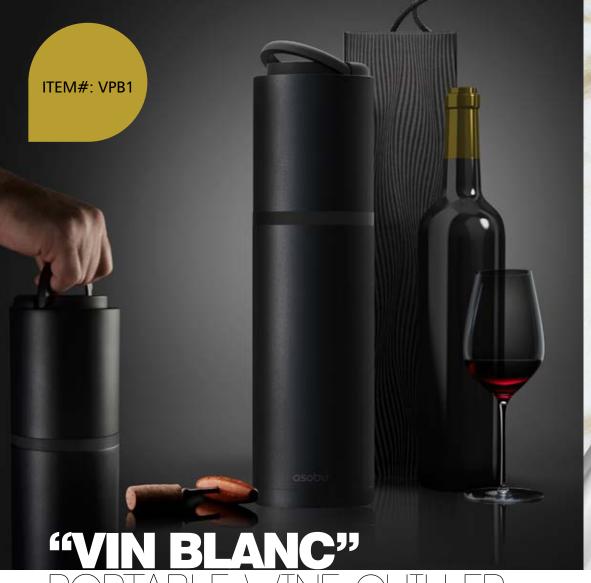

#### **ELEGANT AND PRACTICAL THE #1 CHOICE OF WINE ENTHUSIASTS**

The Vin Blanc Portable Wine Chiller is the ONLY wine chiller that you will ever need! This ingenious chiller is practical, safe and lightweight; it IS the ideal product for transporting and keeping fine wine at the recommended temperature.

The long awaited Vin Blanc Portable Wine Chiller appeals to wine enthusiasts everywhere! The vacuum insulated, double wall stainless steel construction insures your wine remains cool for up to 24 hours.

The cushioned interior protects the wine bottle from breakage during transportation. The elegant carrying case has a

convenient carry strap built into the cushioned lid.

A practical silicone wine stopper completes this innovative chiller; opened bottles can be carried safely and trouble free.

The Vin Blanc Portable Wine Chiller is the ONLY stylish solution to transporting and chilling your favourite wine. Settle for nothing less, wine should constantly be enjoyed at the correct temperature!