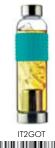

## THE BEST SOLUTION TO KEEP YOUR BEVERAGE FRESH AND NUTRITIOUS

The "Pump n Chill" smoothie tumbler can be frozen over and over and will keep your drink chilled for hours, even on a hot summer day! Simply insert the bottle into the freezer for a minimum of 1 hour or more and you will have a chilled beverage at your disposal all day.

The air pump removes oxygen from your smoothie or freshly squeezed juice and protects it from decomposing and oxidizing. The gel double wall will keep your drink chilled up to 12 hours!

The "Pump n Chill" supports a healthy lifestyle and helps you enjoy quality nutrition. It literally lets you capture the best nature can provide, extends freshness, slows oxidation and prolongs nutrient life.

"Pump n Chill" has a 15oz / 470ml capacities, is 100% BPA free, and leak proof. It comes with a reusable straw and recipe booklet is also included.

Just blend your favourite smoothie or fresh juice. Pour it into the wide mouth openning, then pump the air out and enjoy!