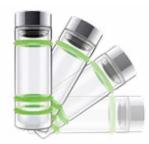

## BUMPER TEA BOTTLES

JAZZ UP YOUR BOTTLES WITH OUR COLORFUL ARRAY OF SILICONE BUMPERS

#### TEA INFUSER DOUBLE WALL GLASS WITH SILICONE RING BANDS

- DISHWASHER SAFE!
- BPA FREE!
- ECO FRIENDLY
- NO AFTERTASTE
- BEVERAGE STAYS COLD OR HOT

The Ice Infuser Bottle to go