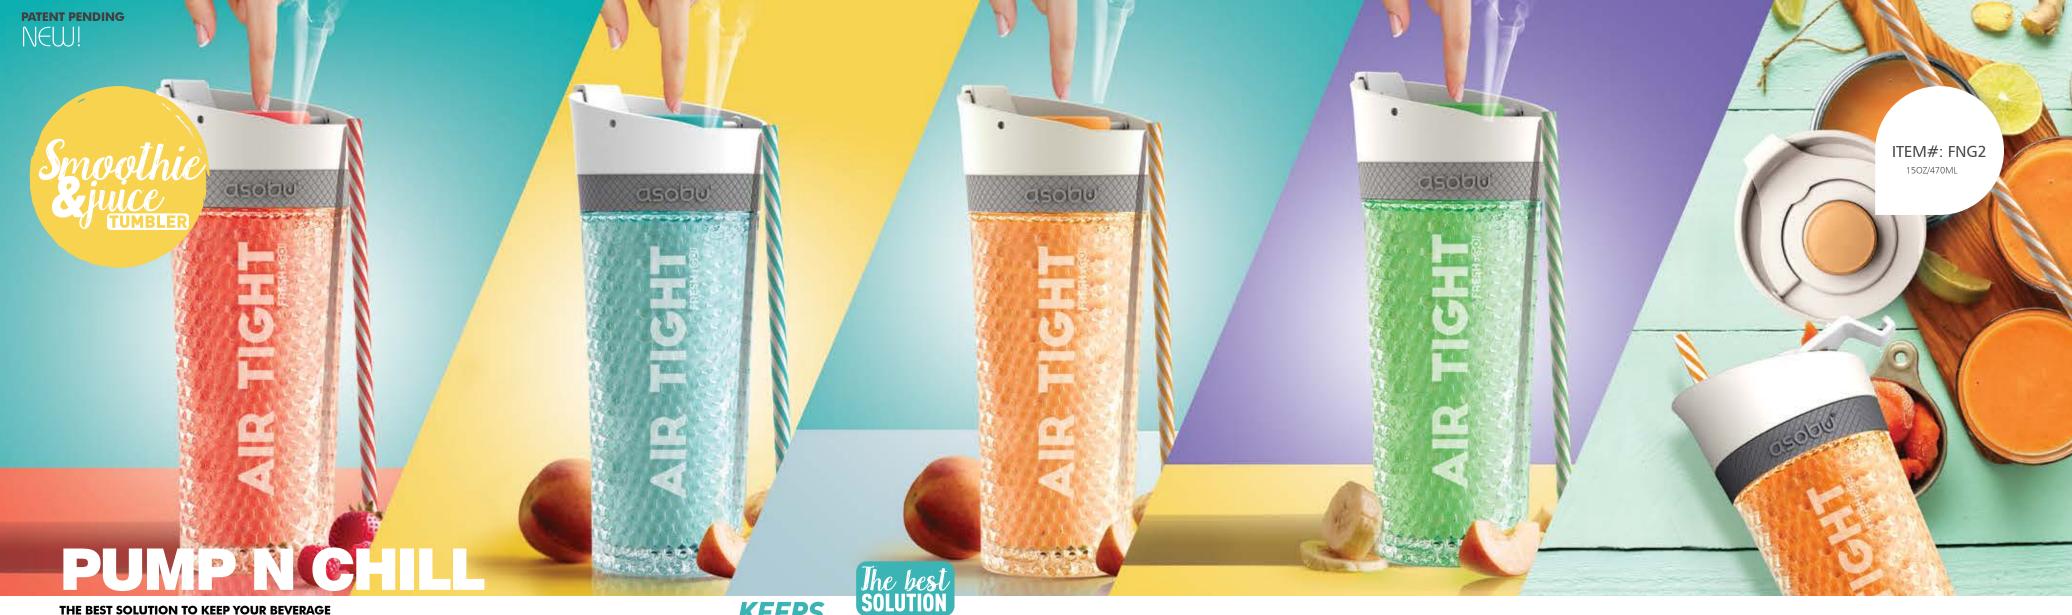

## THE BEST SOLUTION TO KEEP YOUR BEVERAGE FRESH AND NUTRITIOUS

The "Pump n Chill" smoothie tumbler can be frozen over and over and will keep your drink chilled for hours, even on a hot summer day! Simply insert the bottle into the freezer for a minimum of 1 hour or more and you will have a chilled beverage at your disposal all day.

The air pump removes oxygen from your smoothie or freshly squeezed juice and protects it from decomposing and oxidizing. The gel double wall will keep your drink chilled up to 12 hours!

The "Pump n Chill" supports a healthy lifestyle and helps you enjoy quality nutrition. It literally lets you capture the best nature can provide, extends freshness, slows oxidation and prolongs nutrient life.

"Pump n Chill" has a 15oz / 470ml capacities, is 100% BPA free, and leak proof. It comes with a reusable straw and recipe booklet is also included.

Just blend your favourite smoothie or fresh juice. Pour it into the wide mouth openning, then pump the air out and enjoy!

#### **FEATURE**

-Double wall gel insulation -15oz / 470ml capacity -100% BPA free

-Dishwasher safe -Stays cold up to 12 hours

ORANGE