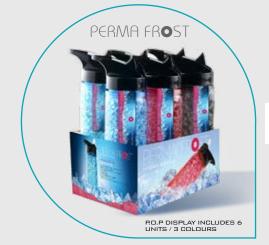

#### RE FREEZABLE BOTTLE

KEEPS YOUR FAVOURITE BEVERAGE "FROSTY" FOR HOURS!

ELIMINATES THE NEED FOR ICE AS THE TECHNOLOGY KEEPS DRINKS "CRUSHED ICE" COLD FOR HOURS WITHOUT THE WATERED DOWN EFFECT OF ICE!

JUST PLACE IT IN FREEZER FOR ONE HOUR OR MORE PRIOR TO USE AND ENJOY!

#### INNOVATIVE **FEATURES**

- -RE-FREEZABLE BUILT IN GEL PACK -DOUBLE WALL TRITAN -FLIP TOP EASY TO CLEAN SPOUT

ITEM#: PF01 20(OZ) / 600(ML)

- -BPA FREE
- -FOOD SAFE -STAYS COLD FOR HOURS
- -CARRY ON HANDLE
- -"BITE IT" SILICONE SPORT LID WITH STRAW

#### THE ULTIMATE COOLNESS IN HYDRATION BOTTLES

This re-freezable bottle will keep your favourite beverage chilled for hours, even on a hot summer day! The Deep Freeze Hydration technology eliminates the need for ice! The innovative honeycomb food safe, freezing gel keeps your drink cold for up to 12 hours. NO more watered down drinks!

Place this innovative bottle in the freezer for one hour or more before using. Your drink will remain cold for hours! Place it in your cooler once frozen and it will even chill the cooler!

Double walled Tritan combined with honeycomb gel technology makes the Deep Freeze hydration bottle one of the most innovative hydration bottles on the market today!