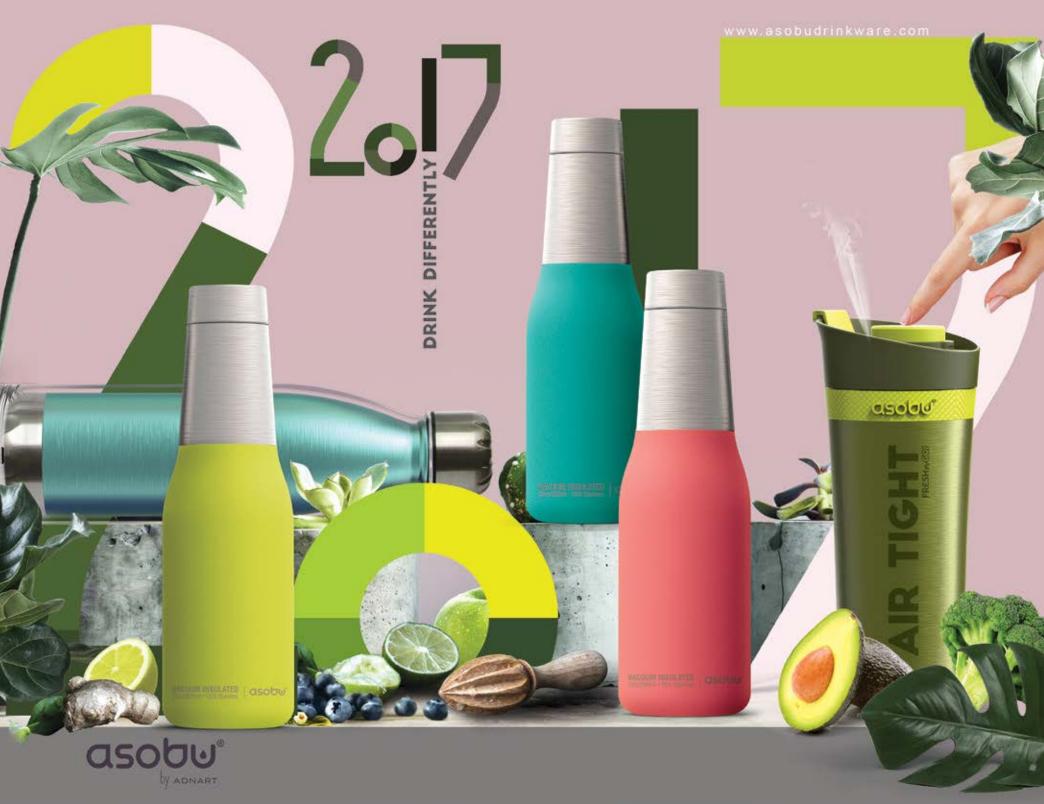

# PATENT PENDING NEW!

## THE BEST SOLUTION TO KEEP YOUR BEVERAGE FRESH AND NUTRITIOUS

The patented and unique smoothie tumbler has features like no

other!
It is the best solution to keep your beverage fresh and nutritious. The air pump removes oxygen from your smoothie or juice and protects it from oxidizing and decomposing. The vacuum insulation and double wall stainless steel will keep your drink chilled up to 24 hours! The "FRESH N GO" supports a healthy lifestyle and helps you enjoy quality nutrition. It literally lets you capture the best nature can provide, extends freshness, slows oxidation and prolongs nutrient life. "FRESH N GO" has a 17oz / 500ml capacities, is 100% BPA free, and leak proof. It comes with a reusable straw and recipe booklet is also included.

Just blend your favourite smoothie or fresh juice. Pour it into the wide mouth opening, then pump the air out and enjoy!

#### **FEATURE**

-Vacuum insulated / dual copper plated insulation -Double wall stainless steel -17z / 500ml capacity -100% BPA free

- -Dishwasher safe
- -Stays cold up to 24 hours