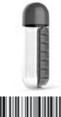

BTA712BL

BTA7120

ITEM#: V599 14(OZ) / 420(ML)

Removable pill compartment for easy access and cleaning.

Each day is noted in English, French and Braille

#### SIMPLFY YOUR LIFE

Introducing the new, sleek "In Style" pill organizer and water bottle combined...the practical, modern way to keep your pills and water handy. Ideal to suit your lifestyle!

The "In Style"
PILLORGANIZER

This smart water bottle is equipped with a built-in 7-compartment pill organizer, so you'll never be without water to wash down your daily supplements or medications — even when you're on the go.

#### Time to take medication!

Avoid the unpleasant taste of swallowing pills without water. The "In Style" pill organizer bottle gives you easy access to your water and medication.

PB55 YELLOW PB55 BLACK