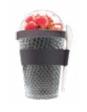

#### ON THE GO SNACKS NEVER LOOKED SO COOL!

This creative addition to the Yo 2 Go line has a built in double wall of freezable honeycomb non toxic gel. This innovative gel freezes in only one hour, resulting in the contents of the Chill Yo 2 Go remaining chilled for hours, even on a hot sunny day!

Fruit, nuts, cereal and other toppings stay fresh, while your yogurt, frozen yogurt and even ice cream will remain chilled for hours!

Make a smoothie, relax; enjoy your creative snack in the Chill Yo 2 Go. It is ready when you are! It is the ultimate addition to your on the go lunch. Available in a wide variety of trendy colours, this go to product comes with a sturdy melamine spoon and matching silicone grip band.

Spoon is food safe ABS plastic Anti-slip silicone band Spill-proof Reusable

Clear acrylic body Double wall insulation

Perfect for filling with yogurt, lid holds add-ons such as cereal, fruit or nuts Eco-friendly and fits neatly into lunch or office bag

The Chill Yo 2 Go is the perfect solution to adding a healthy bite to your day. At school, work or play it is a must for all ages! YO2GOSR YO2GOSBK YO2GOSBL YO2GOSG

5 1