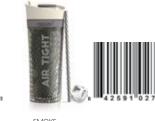

## THE BEST SOLUTION TO KEEP YOUR BEVERAGE FRESH AND NUTRITIOUS

The "Pump n Chill" smoothie tumbler can be frozen over and over and will keep your drink chilled for hours, even on a hot summer day! Simply insert the bottle into the freezer for a minimum of 1 hour or more and you will have a chilled beverage at your disposal all day.

The air pump removes oxygen from your smoothie or freshly squeezed juice and protects it from decomposing and oxidizing. The gel double wall will keep your drink chilled up to 12 hours!

The "Pump n Chill" supports a healthy lifestyle and helps you enjoy quality nutrition. It literally lets you capture the best nature can provide, extends freshness, slows oxidation and prolongs nutrient life.

"Pump n Chill" has a 15oz / 470ml capacities, is 100% BPA free, and leak proof. It comes with a reusable straw and recipe booklet is also included.

Just blend your favourite smoothie or fresh juice. Pour it into the wide mouth openning, then pump the air out and enjoy!