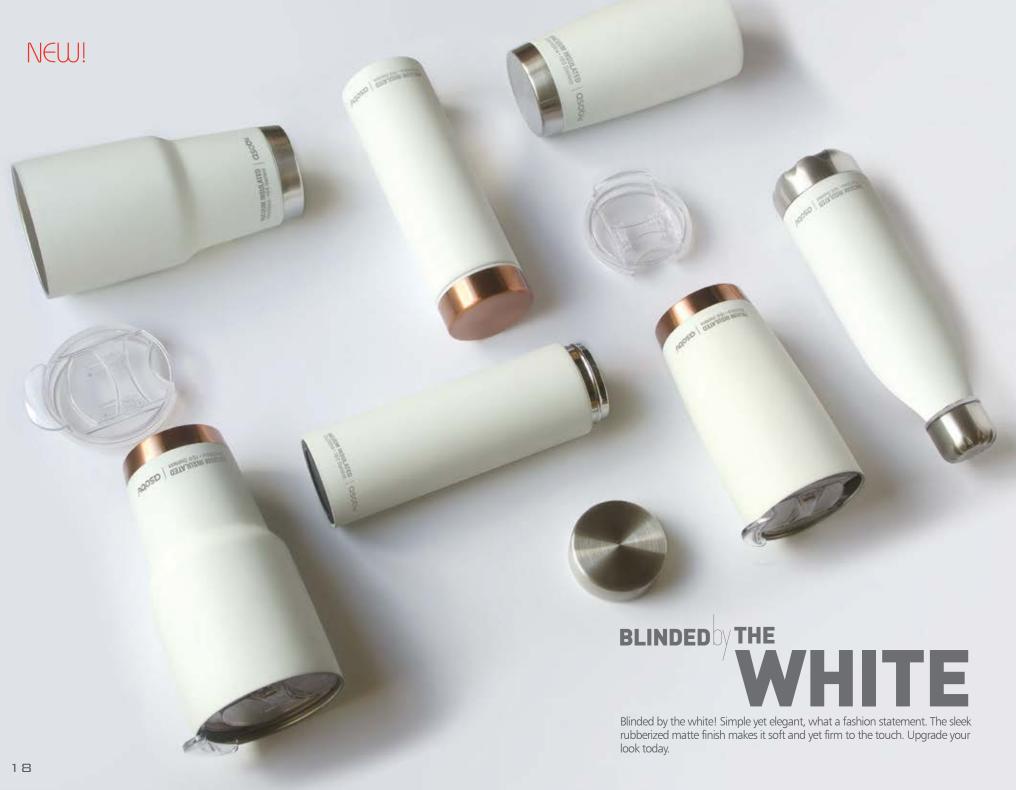

## THE FASHION FORWARD "OASIS" LINE OF BOTTLES

The fashion forward "OASIS" line of bottle is a "must have" accessory! Complement your look with these highly practical bottles with trendy colors

practical bottles with trendy colors.

The OASIS has a 20 oz/ 600ml capacity, is vacuum insulated, double wall stainless steel, which will stay cool up to 24 hours! The leak proof lid and easy grip texture make it a practical travel companion. OASIS is the accessory you need to get soon!

#### **FEATURE**

-Vacuum insulated / dual copper plated insulation

- -Double wall stainless steel
- -20oz / 600ml capacity
- -100% BPA free
- -Dishwasher safe
- -Stays cold up to 24 hours

BLACK

ITEM#: SBV19 160Z/ 480ML