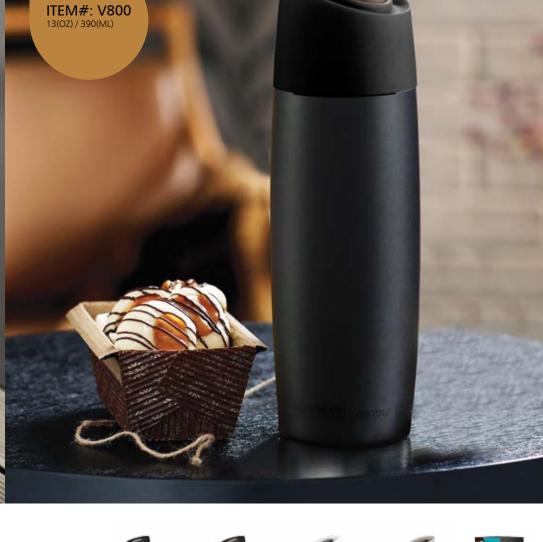

s 17 oz/500 ml and comes with a Lifetime Warranty it is the most sort after canteen on the market!





High quality 18/8 stainless steel construction Vacuum insulation technology Easy screw insulated lid with carrying loop Anti-slip exterior coating Wide opening, easy to fill and clean

HOT for up to 12 hours, COLD for up to 24 hours 100% BPA free, 100% recyclable

ldeal as a beer growler Fits in a backpack or in your car





#### 40 OUNCE THERMAL CARAFE

18/8 stainless steel construction Vacuum insulation technology
Easy screw insulated lid with carrying loop
Wide opening, easy to fill and clean
Matte powder coart finish Available in 5 different colors

HOT for up to 12 hours, COLD for up to 24 hours 100% BPA free, 100% recyclable

Great for outdoor events or as a beer growler











COFFEE TUMBLER

#### **DOUBLE WALL VACUUM INSULATED**

18/8 stainless steel construction Vacuum insulation technology Lid has spill-proof snap lock tab Easy screw lid Satin finish exterior Sleek and ergonomic design

HOT for up to 12 hours, COLD for up to 24 hours



### EASY GRIP TEXTURED EXTERIOR FINISH

18/8 stainless steel construction
Vacuum insulation technology
Push button flow
Leak proof easy screw lid
Matte exterior finish
Easy match color options
Cool-off rim avoids direct contact of hot beverage with lips

HOT for 12 hours, COLD for up to 24 hours









GIFT BO



## VACUUM BEVERAGE CONTAINER

V600W/BR



INSULATED BEVERAGE CONTAINER LOCKING LID PROTECTION MAKE A FASHION STATEMENT VACUUM INSULATED DOUBLE WALLS STAYS HOT OR COLD FOR HOURS PERFECT FOR THE OFFICE OR ON THE GO.