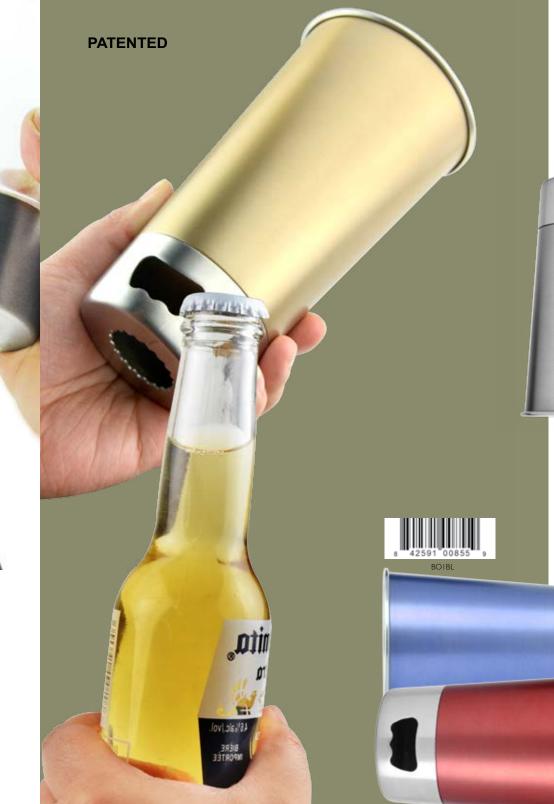

STYLE BEER CONTAINER**

18/8 stainless steel construction Swing top locking lid keeps beer fresh Narrow neck and spout prevents spillage Refillable with home brew, seasonal beer, import draught on tap, etc... Transport beer safely to any event Easy to clean

This growler lets you take your favorite craft beer to parties, the cottage or the beach.



SGB1 AMBER



SGB1 SIL



SGB1 CO





INCLUDED



### BEER GLASS WITH INTEGRATED DUAL OPENER

Heavy duty clear glass with stainless steel base Dual opener capability – twist open and snap off Satin finish stainless steel base

100% BPA free, Dishwasher safe

Asobu developed the dual opener for it's two beer cup models and ever since, this practical concept's popularity has grown. Our beer cups are a winning product year after year.

















Serve up a classy beer in a stainless steel cup Safe and unbreakable Ideal for tailgate parties, camping, Bbqs, poolside, beach, outdoor parties.

Virtually indestructible, totally practical Stackable and eco friendly

Dishwasher proof 100% bpa free









Snap off lids











#### THE NEXT GENERATION OF VINO 2 GO

Chill your wine in the actual cup while you are sipping!

It will keep your wine at the perfect temperature even on a hot sunny day. perfect for all occasions.

Great for back yard, balcony, porch, bar b q, poolside, tailgate parties, casual entertaining

















## DOUBLE WALL INSULATED WINE TUMBLER

HELPS MAINTAIN IDEAL TEMPERATURE-DOES NOT SWEAT AND STAYS COOL!

NO MORE BROKEN GLASS ON PATIO, POOL OR BOAT LID KEEPS BUGS OUT AND PREVENTS SPILLS PERFECT FOR