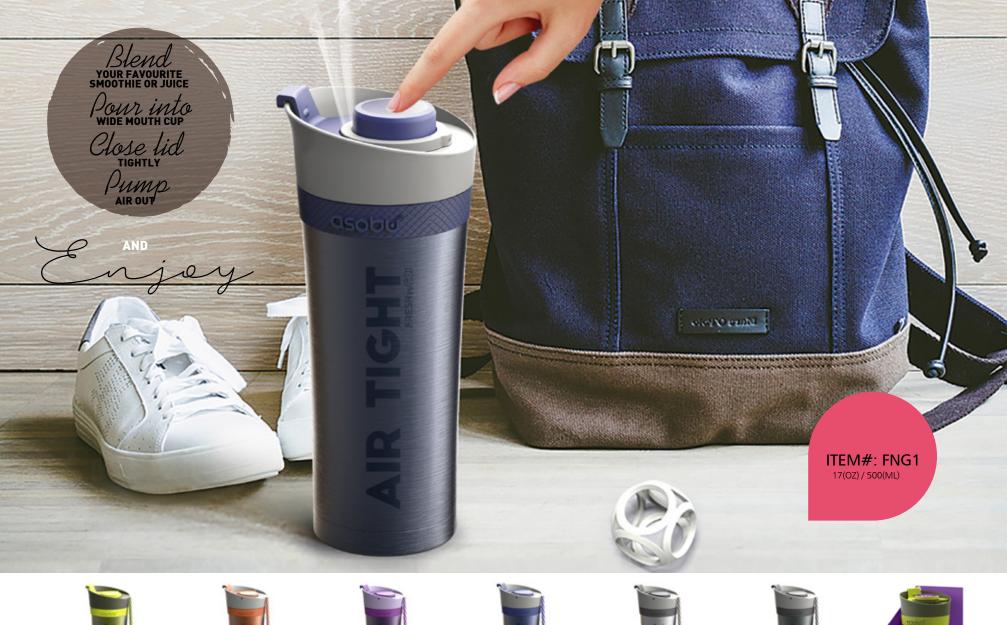

## THE BEST SOLUTION TO KEEP YOUR BEVERAGE FRESH AND NUTRITIOUS

The patented and unique smoothie tumbler has features like no

other!
It is the best solution to keep your beverage fresh and nutritious. The air pump removes oxygen from your smoothie or juice and protects it from oxidizing and decomposing. The vacuum insulation and double wall stainless steel will keep your drink chilled up to 24 hours! The "FRESH N GO" supports a healthy lifestyle and helps you enjoy quality nutrition. It literally lets you capture the best nature can provide, extends freshness, slows oxidation and prolongs nutrient life. "FRESH N GO" has a 17oz / 500ml capacities, is 100% BPA free, and leak proof. It comes with a reusable straw and recipe booklet is also included.

Just blend your favourite smoothie or fresh juice. Pour it into the wide mouth opening, then pump the air out and enjoy!