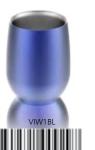

#### THE NEXT GENERATION OF VINO 2 GO

Chill your wine in the actual cup while you are sipping!

It will keep your wine at the perfect temperature even on a hot sunny day. perfect for all occasions.

Great for back yard, balcony, porch, bar b q, poolside, tailgate parties, casual entertaining

## DOUBLE WALL INSULATED WINE TUMBLER

HELPS MAINTAIN IDEAL TEMPERATURE-DOES NOT SWEAT AND STAYS COOL!

NO MORE BROKEN GLASS ON PATIO, POOL OR BOAT LID KEEPS BUGS OUT AND PREVENTS SPILLS PERFECT FOR AROUND THE POOL, OUTDOOR EVENTS, WINERIES, BOATING.