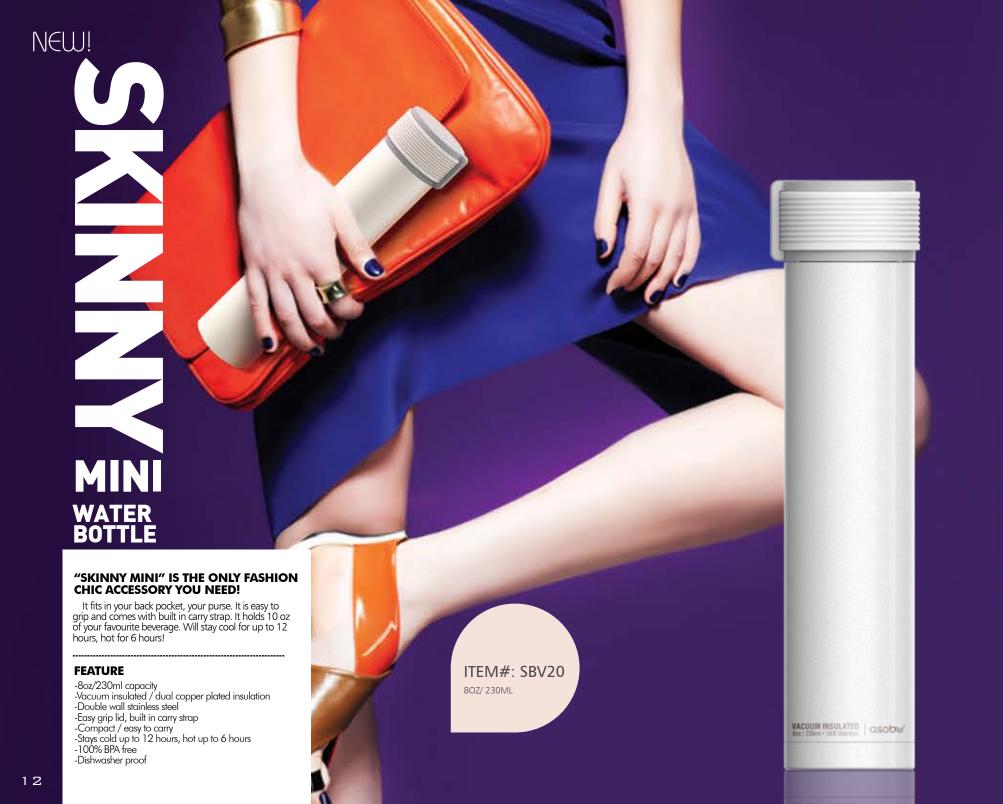

## THE BEST SOLUTION TO KEEP YOUR BEVERAGE FRESH AND NUTRITIOUS

The patented and unique smoothie tumbler has features like no

other!
It is the best solution to keep your beverage fresh and nutritious. The air pump removes oxygen from your smoothie or juice and protects it from oxidizing and decomposing. The vacuum insulation and double wall stainless steel will keep your drink chilled up to 24 hours! The "FRESH N GO" supports a healthy lifestyle and helps you enjoy quality nutrition. It literally lets you capture the best nature can provide, extends freshness, slows oxidation and prolongs nutrient life. "FRESH N GO" has a 17oz / 500ml capacities, is 100% BPA free, and leak proof. It comes with a reusable straw and recipe booklet is also included.

Just blend your favourite smoothie or fresh juice. Pour it into the wide mouth opening, then pump the air out and enjoy!

#### **FEATURE**

-Vacuum insulated / dual copper plated insulation -Double wall stainless steel -17z / 500ml capacity -100% BPA free

- -Dishwasher safe
- -Stays cold up to 24 hours