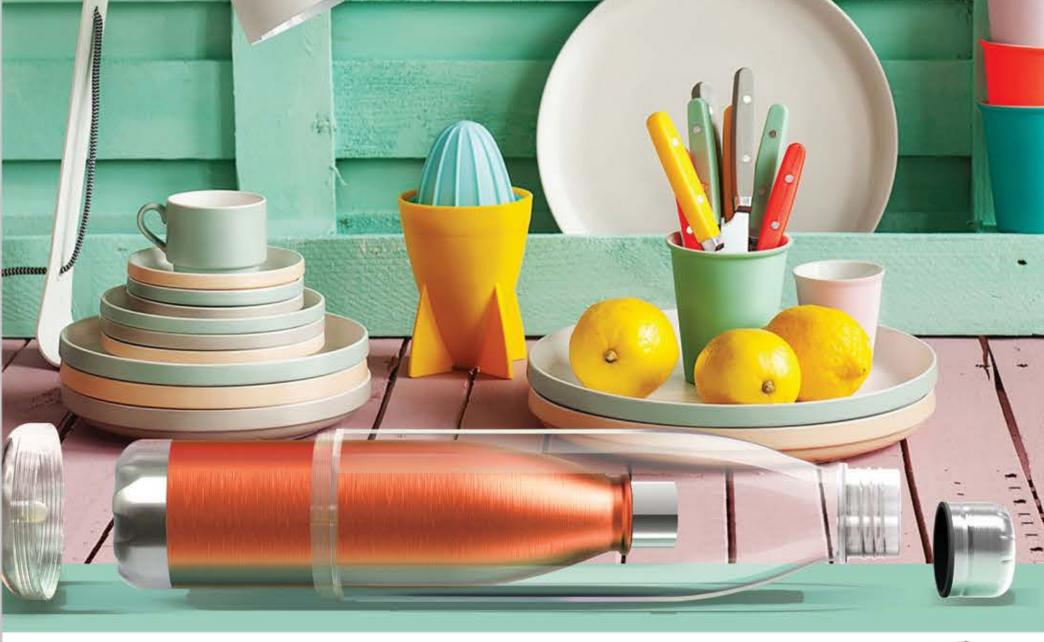

## THE BEST SOLUTION TO KEEP YOUR BEVERAGE FRESH AND NUTRITIOUS

The patented and unique smoothie tumbler has features like no

other!
It is the best solution to keep your beverage fresh and nutritious. The air pump removes oxygen from your smoothie or juice and protects it from oxidizing and decomposing. The vacuum insulation and double wall stainless steel will keep your drink chilled up to 24 hours! The "FRESH N GO" supports a healthy lifestyle and helps you enjoy quality nutrition. It literally lets you capture the best nature can provide, extends freshness, slows oxidation and prolongs nutrient life. "FRESH N GO" has a 17oz / 500ml capacities, is 100% BPA free, and leak proof. It comes with a reusable straw and recipe booklet is also included.

#### **FEATURE**

-Vacuum insulated / dual copper plated insulation -Double wall stainless steel -17z / 500ml capacity -100% BPA free

- -Dishwasher safe
- -Stays cold up to 24 hours