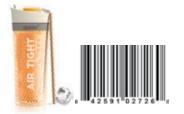

## THE BEST SOLUTION TO KEEP YOUR BEVERAGE FRESH AND NUTRITIOUS

The "Pump n Chill" smoothie tumbler can be frozen over and over and will keep your drink chilled for hours, even on a hot summer day! Simply insert the bottle into the freezer for a minimum of 1 hour or more and you will have a chilled beverage at your disposal all day.

The air pump removes oxygen from your smoothie or freshly squeezed juice and protects it from decomposing and oxidizing. The gel double wall will keep your drink chilled up to 12 hours!

The "Pump n Chill" supports a healthy lifestyle and helps you enjoy quality nutrition. It literally lets you capture the best nature can provide, extends freshness, slows oxidation and prolongs nutrient life.

"Pump n Chill" has a 15oz / 470ml capacities, is 100% BPA free, and leak proof. It comes with a reusable straw and recipe booklet is also included.

Just blend your favourite smoothie or fresh juice. Pour it into the wide mouth openning, then pump the air out and enjoy!