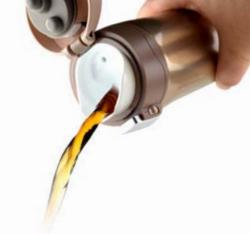

#### 40 OUNCE THERMAL CARAFE

18/8 stainless steel construction Vacuum insulation technology
Easy screw insulated lid with carrying loop
Wide opening, easy to fill and clean
Matte powder coart finish Available in 5 different colors

HOT for up to 12 hours, COLD for up to 24 hours 100% BPA free, 100% recyclable

Great for outdoor events or as a beer growler

COFFEE TUMBLER