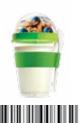

## THE BEST SOLUTION TO KEEP YOUR BEVERAGE FRESH AND NUTRITIOUS

The "Pump n Chill" smoothie tumbler can be frozen over and over and will keep your drink chilled for hours, even on a hot summer day! Simply insert the bottle into the freezer for a minimum of 1 hour or more and you will have a chilled beverage at your disposal all day.

The air pump removes oxygen from your smoothie or freshly squeezed juice and protects it from decomposing and oxidizing. The gel double wall will keep your drink chilled up to 12 hours!

The "Pump n Chill" supports a healthy lifestyle and helps you enjoy quality nutrition. It literally lets you capture the best nature can provide, extends freshness, slows oxidation and prolongs nutrient life.

"Pump n Chill" has a 15oz / 470ml capacities, is 100% BPA free, and leak proof. It comes with a reusable straw and recipe booklet is also included.

Just blend your favourite smoothie or fresh juice. Pour it into the wide mouth openning, then pump the air out and enjoy!

#### **FEATURE**

-Double wall gel insulation -15oz / 470ml capacity -100% BPA free

-Dishwasher safe -Stays cold up to 12 hours

ORANGE