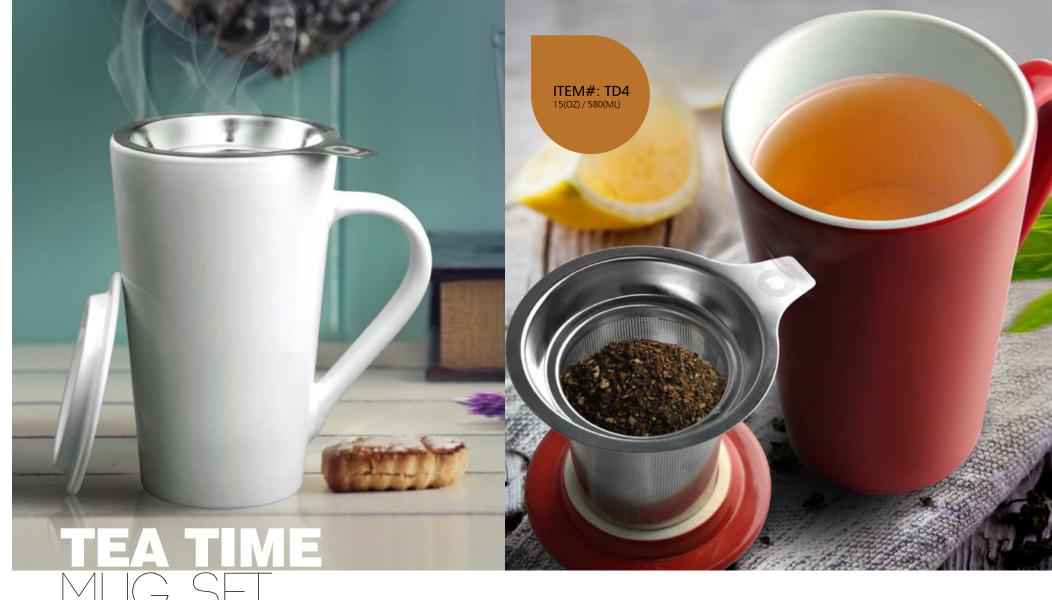

#### MAKE TIME FOR TEA WITH THE TEA TIME MUG SET!

This colourful porcelain Tea Time Mug Set is a breath of fresh air! Vibrant colors set the tone for the avid tea drinker.

This large capacity 15oz/580 ml mug comes complete with a micro mesh stainless steel strainer for loose tea and a lid that functions as a saucer when it's time to enjoy your tea.

Ideal for the novice tea drinker or connoisseur alike, The Tea Time Mug has everything that you need to relax and enjoy a wonderful cup of tea!