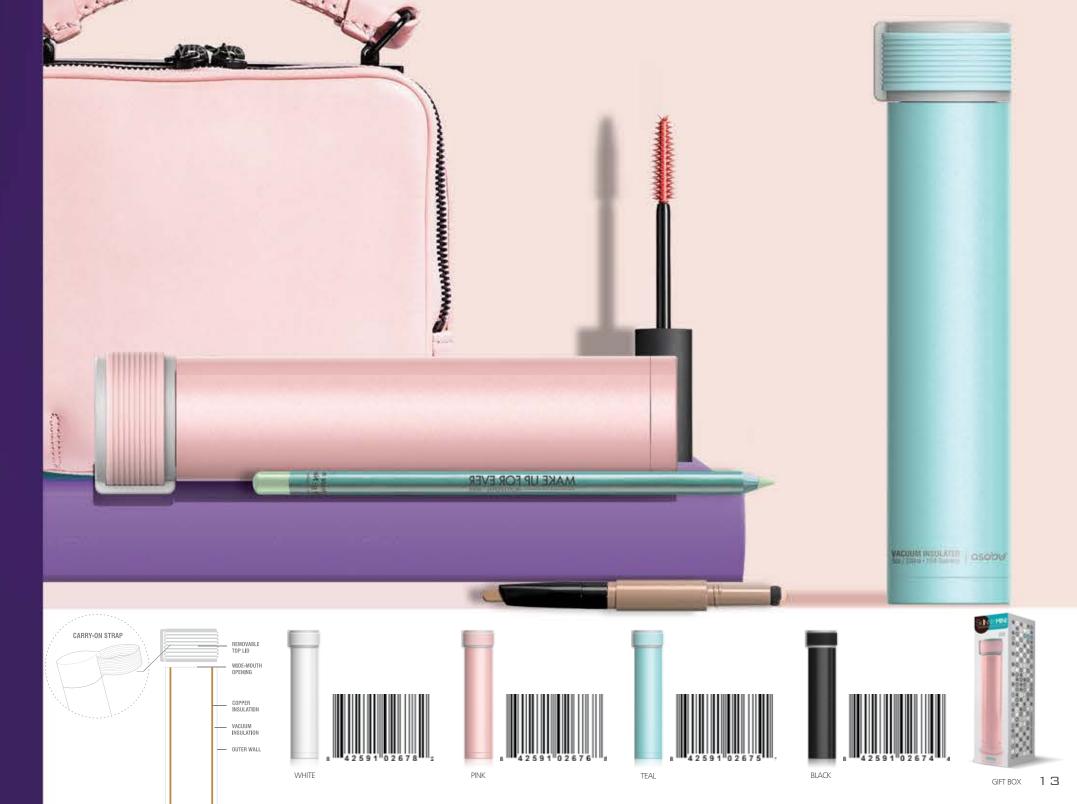

RANGE

### **PATENT PENDING**

NEW!

## THE FASHION FORWARD "OASIS" LINE OF BOTTLES

The fashion forward "OASIS" line of bottle is a "must have" accessory! Complement your look with these highly practical bottles with trendy colors

practical bottles with trendy colors.

The OASIS has a 20 oz/ 600ml capacity, is vacuum insulated, double wall stainless steel, which will stay cool up to 24 hours! The leak proof lid and easy grip texture make it a practical travel companion. OASIS is the accessory you need to get soon!

#### **FEATURE**

-Vacuum insulated / dual copper plated insulation

- -Double wall stainless steel
- -20oz / 600ml capacity
- -100% BPA free
- -Dishwasher safe
- -Stays cold up to 24 hours





















BLACK



ITEM#: SBV19 160Z/ 480ML





OUTER WALL









1 1







### 30 OUNCES TO POWER YOUR DAY

- 18/8 stainless steel construction
- Vacuum insulation technology
   Push-on plastic lid with slide tab opening
   Sleek and ergonomic design
   Edgy matte black or satin steel finish

HOT FOR UP TO 12 HOURS COLD FOR UP TO 24 HOURS

100% BPA Free



WHITE/SILVER











BLACK/COPPER



ITEM#: BF20 20(OZ) / 600(ML)

REMOVABLE Top Lid

#### STRONG, DEPENDABLE AND ALWAYS BY YOUR SIDE

The Gladiator Tumbler is the newest addition to our Lifetime Warranty series.

This sturdy vacuum insulated, double wall 18/8 stainless steel tumbler will keep your drink hot for

up to 12 hours and cool up to 24 hours!

A transparent spill proof adjustable lid completes this modern on the go tumbler. The stunning matte finish gives the Gladiator Tumbler a superior feel;