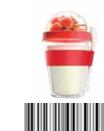

#### ON THE GO SNACKS NEVER LOOKED SO COOL!

This creative addition to the Yo 2 Go line has a built in double wall of freezable honeycomb non toxic gel. This innovative gel freezes in only one hour, resulting in the contents of the Chill Yo 2 Go remaining chilled for hours, even on a hot sunny day!

Fruit, nuts, cereal and other toppings stay fresh, while your yogurt, frozen yogurt and even ice cream will remain chilled for hours!

Make a smoothie, relax; enjoy your creative snack in the Chill Yo 2 Go. It is ready when you are! It is the ultimate addition to your on the go lunch. Available in a wide variety of trendy colours, this go to product comes with a sturdy melamine spoon and matching silicone grip band.

Spoon is food safe ABS plastic Anti-slip silicone band Spill-proof Reusable

Clear acrylic body Double wall insulation

Perfect for filling with yogurt, lid holds add-ons such as cereal, fruit or nuts Eco-friendly and fits neatly into lunch or office bag

The Chill Yo 2 Go is the perfect solution to adding a healthy bite to your day. At school, work or play it is a must for all ages! YO2GOSR YO2GOSBK YO2GOSBL YO2GOSG

5 1