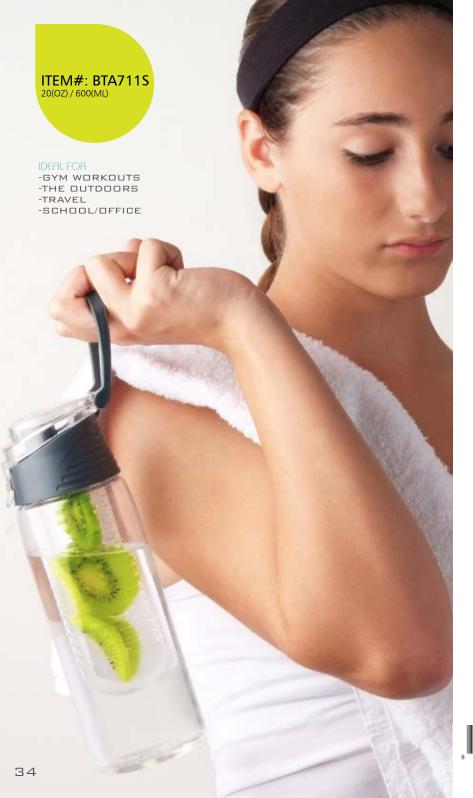

## THE FASHION FORWARD "OASIS" LINE OF BOTTLES

The fashion forward "OASIS" line of bottle is a "must have" accessory! Complement your look with these highly practical bottles with trendy colors

practical bottles with trendy colors.

The OASIS has a 20 oz/ 600ml capacity, is vacuum insulated, double wall stainless steel, which will stay cool up to 24 hours! The leak proof lid and easy grip texture make it a practical travel companion. OASIS is the accessory you need to get soon!

#### **FEATURE**

-Vacuum insulated / dual copper plated insulation

- -Double wall stainless steel
- -20oz / 600ml capacity
- -100% BPA free
- -Dishwasher safe
- -Stays cold up to 24 hours

BLACK

ITEM#: SBV19 160Z/ 480ML