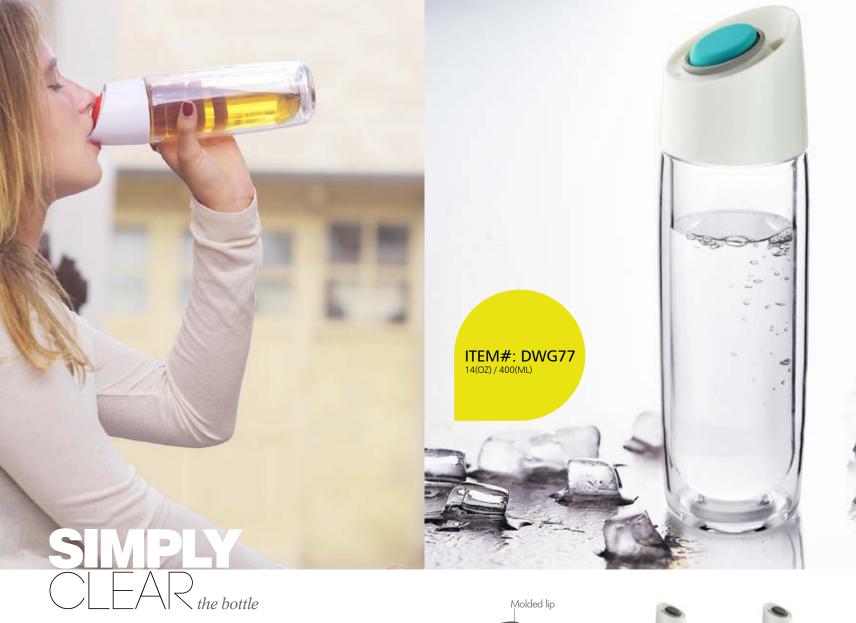

## THE BEST SOLUTION TO KEEP YOUR BEVERAGE FRESH AND NUTRITIOUS

The patented and unique smoothie tumbler has features like no

other!
It is the best solution to keep your beverage fresh and nutritious. The air pump removes oxygen from your smoothie or juice and protects it from oxidizing and decomposing. The vacuum insulation and double wall stainless steel will keep your drink chilled up to 24 hours! The "FRESH N GO" supports a healthy lifestyle and helps you enjoy quality nutrition. It literally lets you capture the best nature can provide, extends freshness, slows oxidation and prolongs nutrient life. "FRESH N GO" has a 17oz / 500ml capacities, is 100% BPA free, and leak proof. It comes with a reusable straw and recipe booklet is also included.

Just blend your favourite smoothie or fresh juice. Pour it into the wide mouth opening, then pump the air out and enjoy!

#### **FEATURE**

-Vacuum insulated / dual copper plated insulation -Double wall stainless steel -17z / 500ml capacity -100% BPA free

- -Dishwasher safe
- -Stays cold up to 24 hours