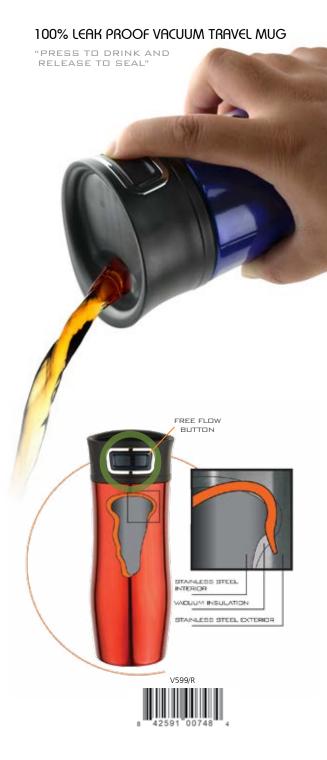

## VACUUM BEVERAGE CONTAINER

V600W/BR

INSULATED BEVERAGE CONTAINER LOCKING LID PROTECTION MAKE A FASHION STATEMENT VACUUM INSULATED DOUBLE WALLS STAYS HOT OR COLD FOR HOURS PERFECT FOR THE OFFICE OR ON THE GO. IDEAL FOR GYM OR IN THE CAR OPENS SOFTLY

DISHWASHER PROOF 100% BPA FREE

## ITEM#: V599 14(OZ) / 420(ML)

#### SUPER THERMO!

YOU NEED TO KEEP YOUR COFFEE HOT FOR 6-8 HOURS? NOW WE' VE GOT THE TRAVEL MUG YOU NEED! SPILL AND LEAK PROOF

GIFT BOX

31