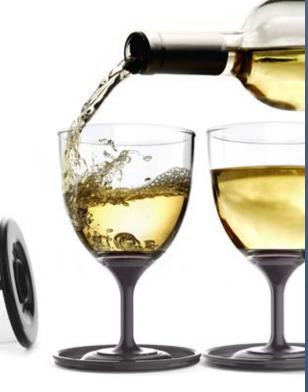

#### THE NEXT GENERATION OF VINO 2 GO

Chill your wine in the actual cup while you are sipping!

It will keep your wine at the perfect temperature even on a hot sunny day. perfect for all occasions.

Great for back yard, balcony, porch, bar b q, poolside, tailgate parties, casual entertaining

## DOUBLE WALL INSULATED WINE TUMBLER

HELPS MAINTAIN IDEAL TEMPERATURE-DOES NOT SWEAT AND STAYS COOL!

NO MORE BROKEN GLASS ON PATIO, POOL OR BOAT LID KEEPS BUGS OUT AND PREVENTS SPILLS PERFECT FOR AROUND THE POOL, OUTDOOR EVENTS, WINERIES, BOATING.