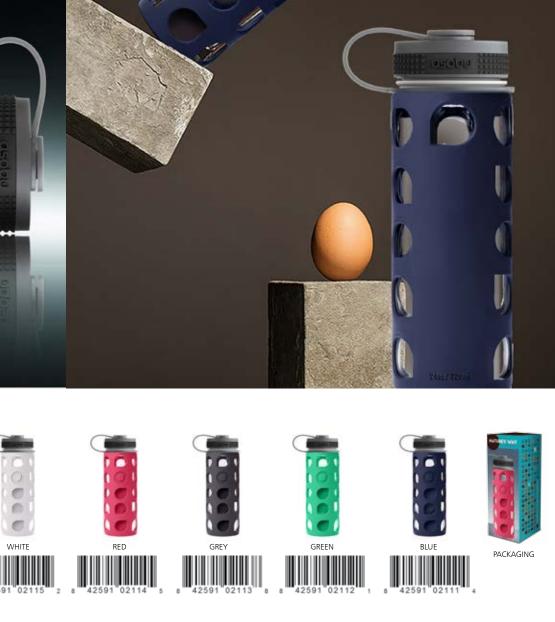

#### **NATURE AT ITS BEST**

The Nature's Way Glass Bottle is the glass lover's hydration bottle. Style, practicality and safety are the qualities of this eco friendly glass bottle. The fashion forward Nature's Way Glass Bottle boasts a wide mouth opening for easy fill, the spill proof lid and handy carrying strap make it a hit with nature lovers everywhere!

A colourful easy grip protective sleeve keeps the glass bottle safe and sound while on the go. Fits in all standard vehicle travel cup holders

Ideal for the office, school and backyard.